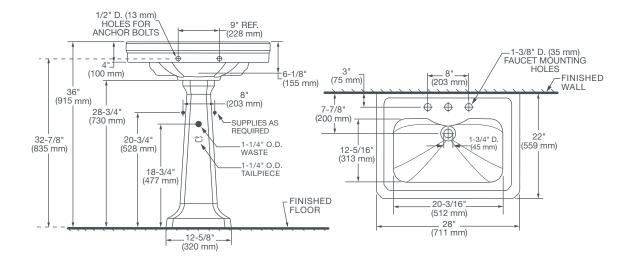

#### DIMENSIONS

#### NOMINAL DIMENSIONS

28″ x 22″ x 36″ (711 x 559 x 915 mm) Pedestal back open 13-1/2″ up from floor

# **BOWL INSIDE DIMENSIONS**

20-3/16" (512 mm) wide 12-5/16" (313 mm) front to back 6-1/8" (155 mm) depth

COLORS/FINISHES

Canvas White (415), Biscuit (071)

#### NOTES:

Dimension shown for location of supplies and "P" trap are suggested. Provide suitable reinforcement for all wall supports. Pedestal anchoring screws not included

Fittings not included with fixture and must be ordered separately.