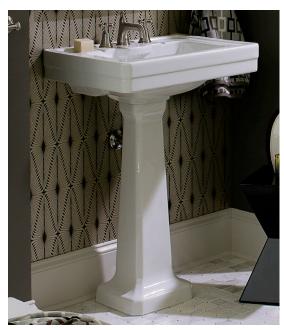

# **FITZGERALD**<sup>®</sup> 28" PEDESTAL LAVATORY

# FEATURES

- Fine fire clay
- Faucet ledge with integral soap recess
- Recessed overflow