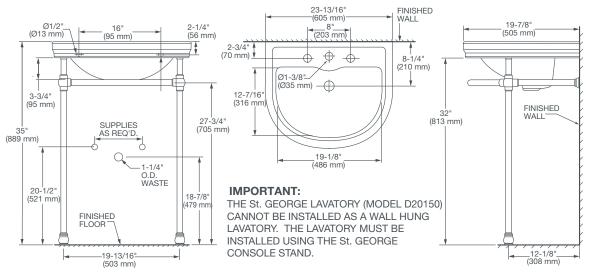

#### DIMENSIONS

#### NOMINAL DIMENSIONS

23-13/16" x 19-7/8" x 35" (605 x 505 x 889 mm)

#### BOWL INSIDE DIMENSIONS

19-1/8" (486 mm) wide 12-7/16" (316 mm) front to back 5-7/8" (150 mm) depth

#### NOTES:

Dimensions shown for location supplies and "P" trap are suggested. Provide suitable reinforcement for all wall supports. Slab/pedestal anchors and mounting features to be furnished by others. Fittings not included with fixture and must be ordered separately.