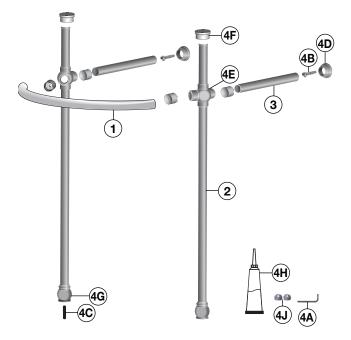

# **ST. GEORGE**<sup>™</sup> CONSOLE LAVATORY

| ITEM | PART NUMBER      | DESCRIPTION                                                                                                                                                                                                                                                                                                                                                                                                                                                                |
|------|------------------|----------------------------------------------------------------------------------------------------------------------------------------------------------------------------------------------------------------------------------------------------------------------------------------------------------------------------------------------------------------------------------------------------------------------------------------------------------------------------|
| 1    | 770191-201.YYY0A | (1) - CURVED TUBE                                                                                                                                                                                                                                                                                                                                                                                                                                                          |
| 2    | 770192-201.YYY0A | (1) - LEG — CHROME, NICKEL                                                                                                                                                                                                                                                                                                                                                                                                                                                 |
| 3    | 770193-201.YYY0A | (2) - HORIZONTAL SUPPORT TUBES - CHROME, NICKEL                                                                                                                                                                                                                                                                                                                                                                                                                            |
| 4    | 770199-101.YYYOA | HARDWARE/COMPONENT KIT<br>4A (1) - ALLEN WRENCH - 3/32"<br>4B (2) - FLAT HEAD SCREWS - #12 X 2"<br>4C (2) - STAINLESS STEEL STUDS, 10-32 X 5/8"<br>4D (2) - WALL FLANGES<br>4E (2) - RECEIVERS<br>4F (2) - CAPS<br>4G (2) - FOOT FERRULES<br>4H (1) - TUBE, SILICONE ADHESIVE<br>4J (12) - STAINLESS STEEL SET SCREWS,<br>(10) -32 X 1/8" (2 - EXTRA SET SCREWS PROVIDED)<br>4K (1) - PACKET, FLITZ® POLISH (NOT SHOWN)<br>4L (2) - Ø1" O.D. ZINC WASHER/SHIMS (NOT SHOWN) |