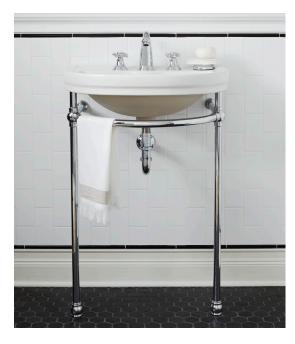

# **ST. GEORGE**<sup>™</sup> CONSOLE LAVATORY

#### FEATURES

- Vitreous china
- Metal stand with functional side towel bars
- Recessed rear overflow