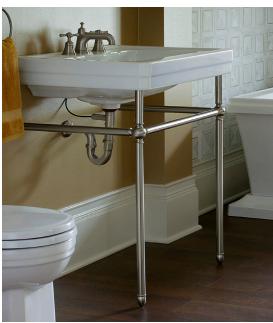

## FEATURES

- Fine fire clay
- 8" faucet spread
- Metal console legs
- P-Trap sold separately
- Console stand with functional side towel bars
- Recessed rear overflow

## COLORS/FINISHES

Lavatory: Canvas White (415), Biscuit (071) Console: Polished Chrome (002), Polished Nickel (008), Satin Nickel (295)