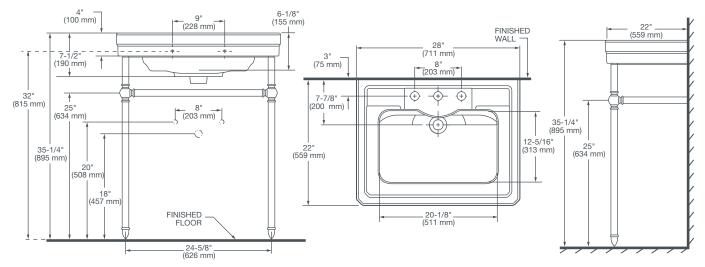

## DIMENSIONS

#### NOMINAL DIMENSIONS

28" x 22" x 35-1/4" (711 x 559 x 895 mm)

# **BOWL INSIDE DIMENSIONS**

20-1/8" (511 mm) wide 12-5/16" (313 mm) front to back 6-1/8" (155 mm) depth

COMPLIANCE CERTIFICATIONS

Meets or Exceeds ASME A112.19.2/CSA B45.1-0

ROUGH IN DIAGRAM SHOWN ON NEXT PAGE

**FITZGERALD**<sup>®</sup> 28" LAVATORY WITH CONSOLE

NOTE: Locate supplies and "P" trap in open area.

#### NOTES:

Dimension shown for location of supplies and "P" trap are suggested. Secure furniture in accordance with installation instructions provided. Fittings not included with fixture and must be ordered separately.