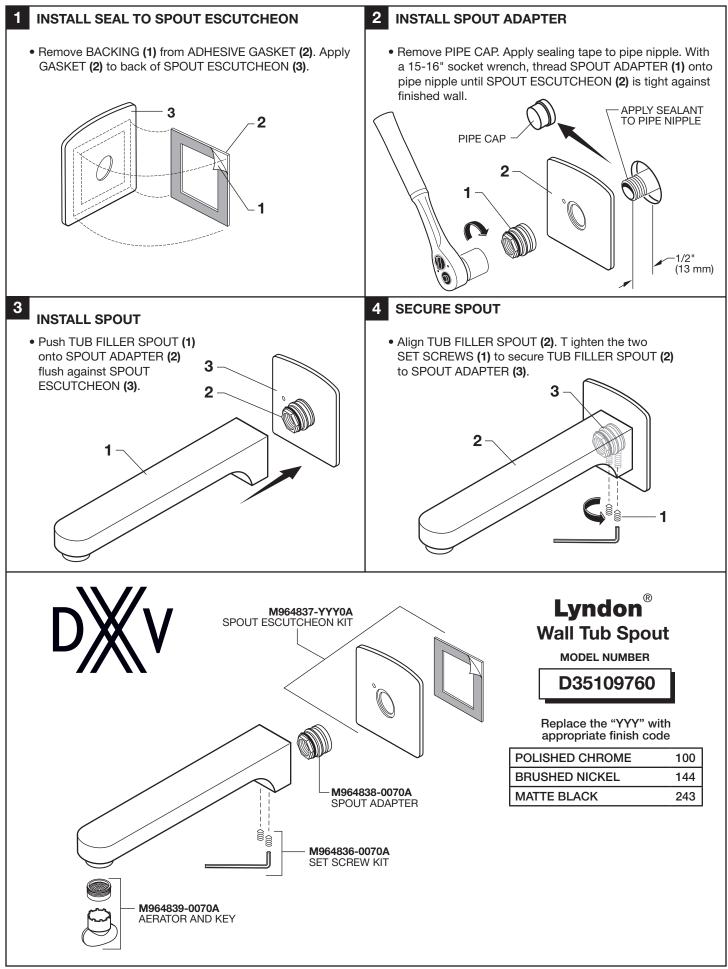

## ш **RECOMMENDED TOOLS AND MATERIALS** S Most of the procedures require the use of common tools and materials, which are available from hardware and plumbing supply stores. It is essential that the tools and materials be on hand before work is begun. ш ÔE Ô. Hex Wrench Phillips Screwdriver Flat Blade Screwdriver £ (Supplied) Plumbers' Putty or Caulking **ROUGHING-IN DIMENSIONS:** For reference ш 3" 1-9/16 £ (40 mm) (75 mm) 0 ш FINISHED WALL 9-13/16 ш (249mm) 1/2" (13 mm) > SPOUT ١ ADAPTER ∢ 11/16" (18 mm) 3-3/8" (86 mm) ഗ Â /2" NPT 1/2" NPT 9" (230mm) In the United States: In Canada: In Mexico: DXV DXV DXV 5900 Avebury Road Via Morelos 330 One Centennial Avenue Mississauga, Ontario Col. Santa Clara Coatitla Piscataway, New Jersey 08855 Attention: Director of Customer Care L5R 3M3 Ecatepec, Estado de México 55540 Canada For residents of the United States, warranty Toll Free: 01-800-8391200 Toll Free: 1-800-387-0369 information may also be obtained by calling www.DXV.mx the following toll free number: (800) 227-2734 Local: 905-306-1093 Fax: 1-800-395-1498 www.DXV.com