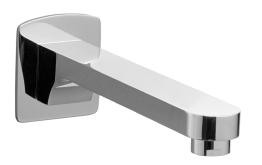

## LYNDON<sup>®</sup> WALL TUB SPOUT

• Cast brass

• Includes 1/2" NPT adapter for 1/2" or 3/4" installations