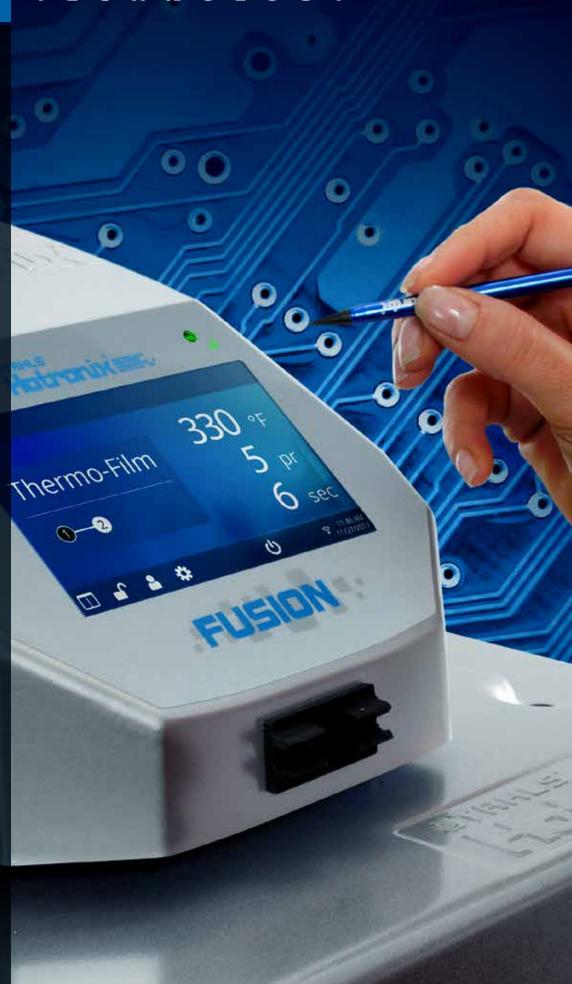

# TOUCH SCREEN

TECHNOLOGY

Smart screen with stylus

**Dual timer** 

Tack mode

Digital timer, temperature and pressure display

Auto On/Auto Off

Programmable presets for applications

8 different languages

19