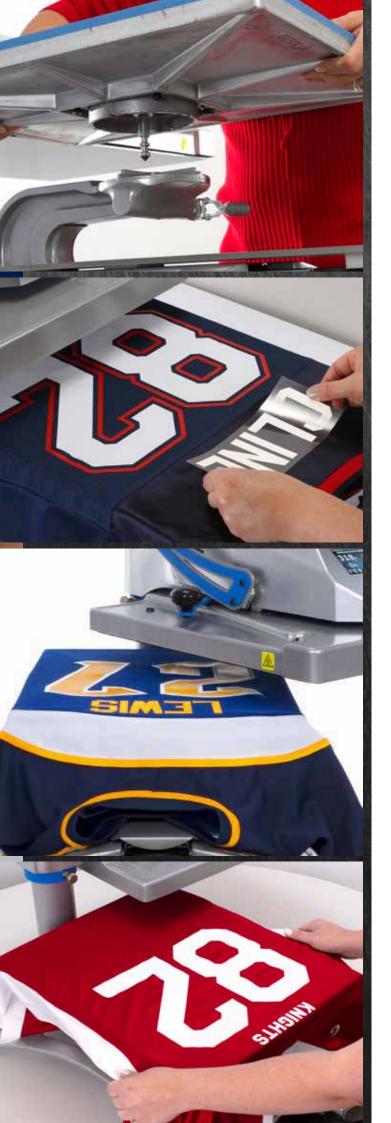

## FUSION IQTM

The one-of-a kind Hotronix® FUSION  $IQ^{TM}$  operates as a draw or swing-style press, providing a heat-free work-space. The swing or draw feature gives 100% access to every inch of the 40 x 50 cm lower platen, allowing for easy, precise placement and positioning right on the press.

### IT'S MORE THAN A CLEVER NAME

Whether you prefer to decorate with a draw or swing press, the Hotronix<sup>®</sup> FUSION IQ<sup>™</sup> has you covered. It's like having two presses in one. Depending on your garment or work environment, you can choose to swing the upper platen away or draw out the lower platen. Either way, you'll always have a heat-free workspace.