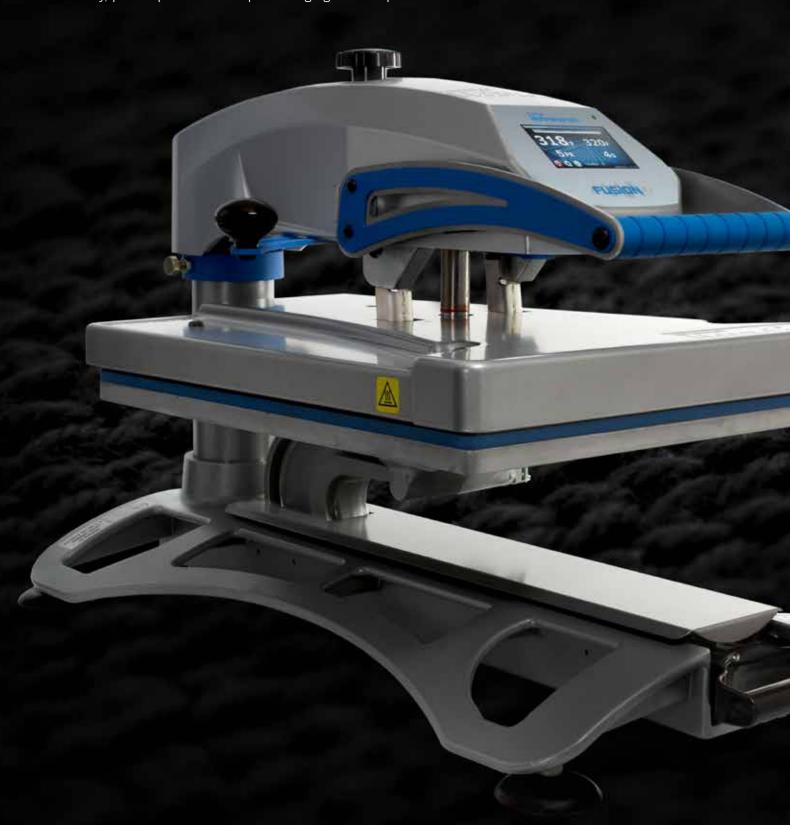

## FUSION IQTM

The one-of-a kind Hotronix® FUSION  $IQ^{TM}$  operates as a draw or swing-style press, providing a heat-free work-space. The swing or draw feature gives 100% access to every inch of the 40 x 50 cm lower platen, allowing for easy, precise placement and positioning right on the press.

### IT'S MORE THAN A CLEVER NAME

Whether you prefer to decorate with a draw or swing press, the Hotronix<sup>®</sup> FUSION IQ<sup>™</sup> has you covered. It's like having two presses in one. Depending on your garment or work environment, you can choose to swing the upper platen away or draw out the lower platen. Either way, you'll always have a heat-free workspace.

#### **PERFORMANCE**

Manual swing or draw operation

Touch screen control system with stylus

Heat-free work surface

Cast aluminium alloy frame

Corrosion-resistant framework

40 x 50 cm Quick Change lower platen