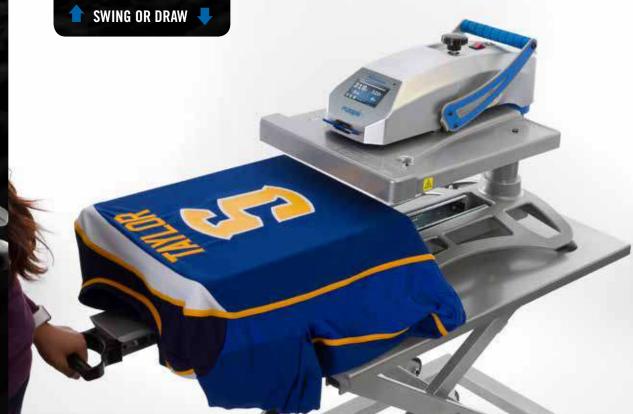

## FUSION IQTM

The one-of-a kind Hotronix® FUSION  $IQ^{TM}$  operates as a draw or swing-style press, providing a heat-free work-space. The swing or draw feature gives 100% access to every inch of the 40 x 50 cm lower platen, allowing for easy, precise placement and positioning right on the press.

### IT'S MORE THAN A CLEVER NAME

Whether you prefer to decorate with a draw or swing press, the Hotronix<sup>®</sup> FUSION IQ<sup>™</sup> has you covered. It's like having two presses in one. Depending on your garment or work environment, you can choose to swing the upper platen away or draw out the lower platen. Either way, you'll always have a heat-free workspace.