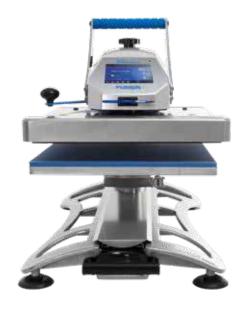

## FUSION IQTM

The one-of-a kind Hotronix® FUSION  $IQ^{TM}$  operates as a draw or swing-style press, providing a heat-free work-space. The swing or draw feature gives 100% access to every inch of the 40 x 50 cm lower platen, allowing for easy, precise placement and positioning right on the press.

#### **PERFORMANCE**

Manual swing or draw operation

Touch screen control system with stylus

Heat-free work surface

Cast aluminium alloy frame

Corrosion-resistant framework

40 x 50 cm Quick Change lower platen