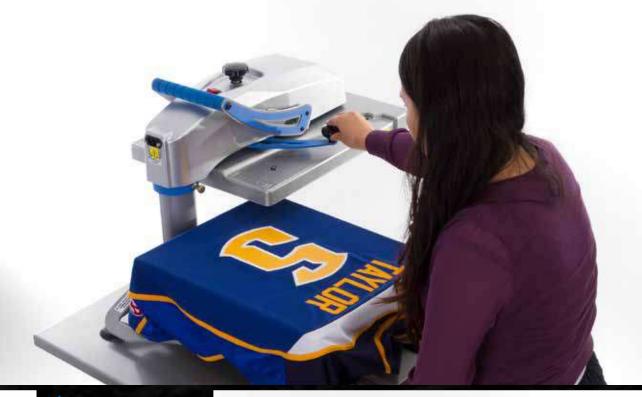

## FUSION IQTM

The one-of-a kind Hotronix® FUSION  $IQ^{TM}$  operates as a draw or swing-style press, providing a heat-free work-space. The swing or draw feature gives 100% access to every inch of the 40 x 50 cm lower platen, allowing for easy, precise placement and positioning right on the press.

### IT'S MORE THAN A CLEVER NAME

Whether you prefer to decorate with a draw or swing press, the Hotronix<sup>®</sup> FUSION IQ<sup>™</sup> has you covered. It's like having two presses in one. Depending on your garment or work environment, you can choose to swing the upper platen away or draw out the lower platen. Either way, you'll always have a heat-free workspace.