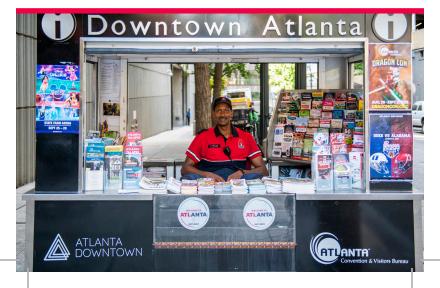

If you don't spot us patrolling the streets of Downtown, you can find one of us at the **Ambassador Information Booth** at the intersection of Andrew Young International Boulevard and Peachtree Street.