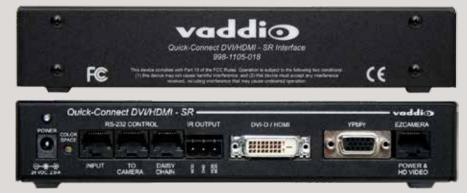

### What's in the box?

- ClearVIEW HD-20se Camera
- Quick-Connect DVI/HDMI SR Interface
- IR Remote Commander
- EZ Camera Control Adapter
- Power Supply
- CONCEAL Wall Mount
- Mounting Hardware

Vaddio, ClearVIEW, CONCEAL and Quick-Connect are trademarks of Vaddio.

## Quick-Connect<sup>™</sup> DVI/HDMI-SR

Visit us online at *support.vaddio.com* Click on manuals, and select the full *ClearVIEW HD-20se QDVI System Manual.* 