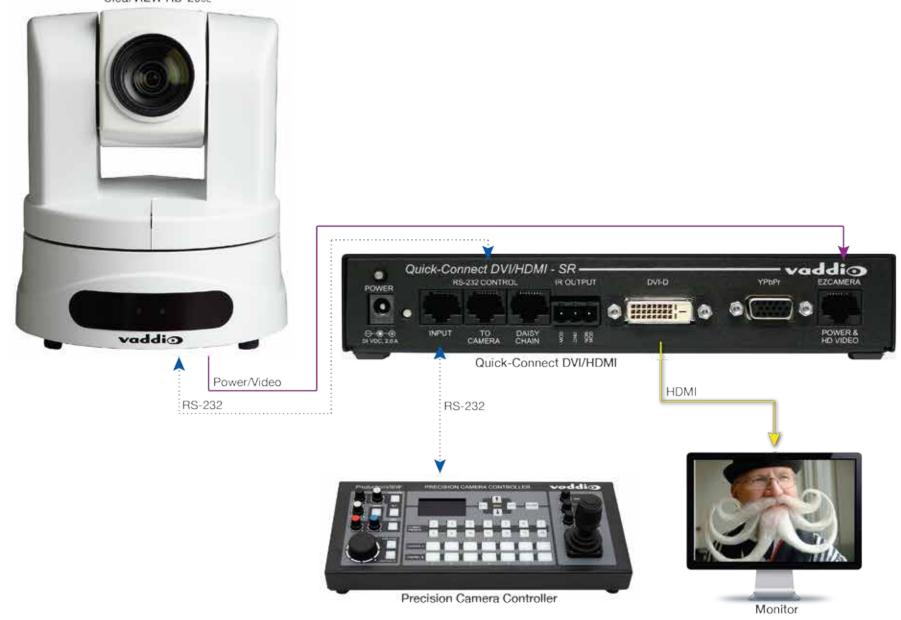

### What's in the box?

- ClearVIEW HD-20se Camera
- Quick-Connect DVI/HDMI SR Interface
- IR Remote Commander
- EZ Camera Control Adapter
- Power Supply
- CONCEAL Wall Mount
- Mounting Hardware

Vaddio, ClearVIEW, CONCEAL and Quick-Connect are trademarks of Vaddio.

## Quick-Connect<sup>™</sup> DVI/HDMI-SR

Visit us online at *support.vaddio.com* Click on manuals, and select the full *ClearVIEW HD-20se QDVI System Manual.* 

# ClearVIEW HD-20se QDVI Systems

Visit us online at *support.vaddio.com* Click on manuals, and select the full *ClearVIEW HD-20se QDVI System Manual.* 

ClearVIEW HD-20se