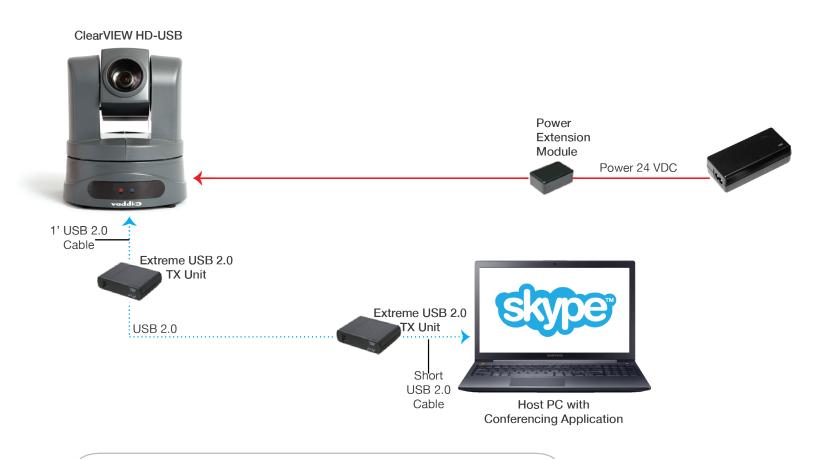

## WallVIEW HD-USB PRO

Visit us online at *support.vaddio.com*Click on manuals, and select the full *Vaddio ClearVIEW HD-USB PRO Manual*.

- Distance limitation with Power Extension Module is 150'
- Distance limitation with the Extreme USB 2.0 Extender is 328.1'
- Using both the PEM and Extenders creates a limit of 150' (in this example)