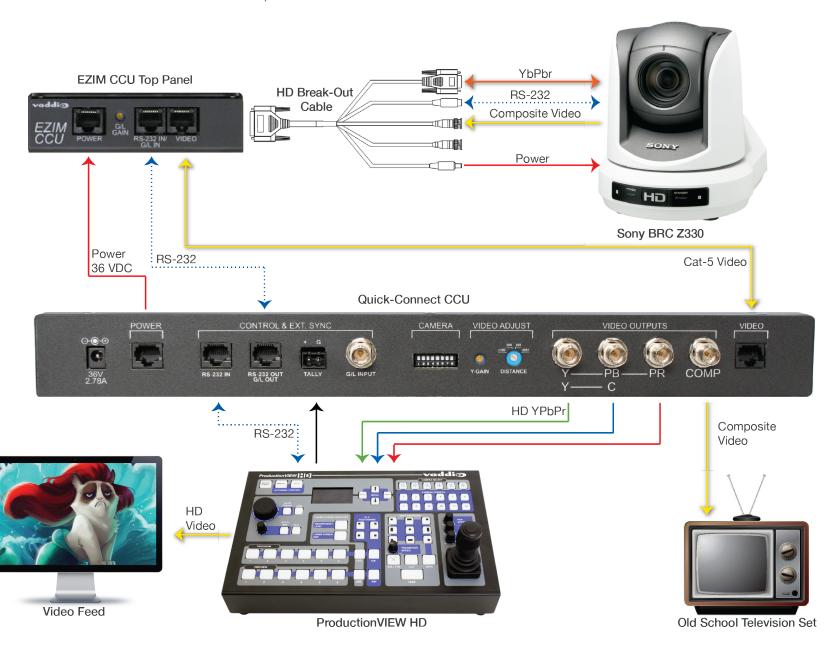

# WallVIEW CCU Z330

Visit us online at *support.vaddio.com*Click on manuals, and select the full *WallVIEW CCU for BRC-Z330 Manual.* 

### What's in the box?

- · Sony BRC-Z330 Camera
- EZCamera Interface Module
- EZIM CCU to HD Break-out cable
- Quick-Connect CCU Universal
- Thin Profile Mount
- · EZCamera Control Adapter
- Power Supply