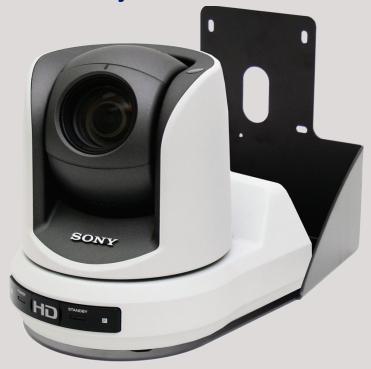

## Sony BRC-Z330

Visit us online at *support.vaddio.com*Click on *manuals*, and select the full *WallVIEW CCU for BRC-Z330 Manual.* 

### What's in the box?

- · Sony BRC-Z330 Camera
- EZCamera Interface Module
- EZIM CCU to HD Break-out cable
- Quick-Connect CCU Universal
- Thin Profile Mount
- · EZCamera Control Adapter
- Power Supply