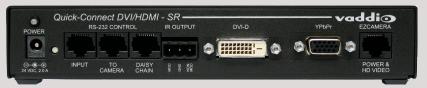

0 North America 999-3028-001 International

#### What's in the box?

- CeilingVIEW HD-18 DocCAM
- White Trim Ring & Screws
- Quick-Connect SR Interface OR Quick-Connect DVI/HDMI Interface
- Vaddio IR Remote Control
- RJ 45-232 Adapter
- Power Supply

Vaddio, Quick-Connect and CeilingVIEW are trademarks of Vaddio.

All other trademarks are property of their respective owners. Reproduction in whole or in part without written permission is prohibited. Specifications and pricing are subject to change without notice or obligation. For additional product information, tech specs, warranty, repair, and return policies, please visit us online at *support.vaddio.com*. ©2014 Vaddio - All Rights Reserved.

### CeilingVIEW HD-18 DocCAM



### **Quick-Connect SR**



or

### **Quick-Connect DVI/HDMI**





# CeilingVIEW HD-18 DocCAM

#### Visit us online at support.vaddio.com

Click on manuals, and select the full CeilingVIEW HD-18 DocCAM Manual.