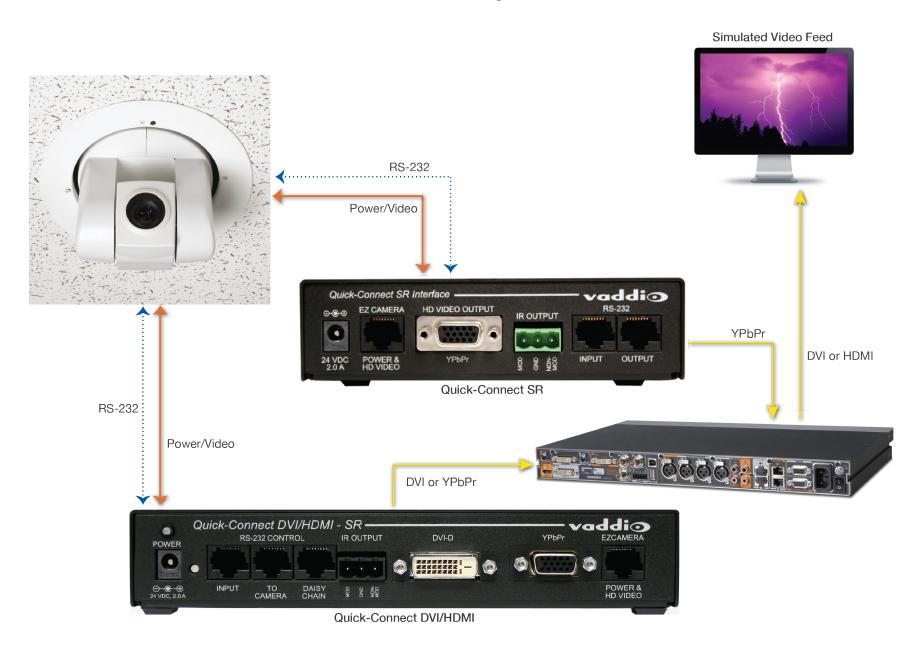

ace OR Quick-Connect DVI/HDMI Interface
- Vaddio IR Remote Control
- RJ 45-232 Adapter
- Power Supply

Vaddio, Quick-Connect and CeilingVIEW are trademarks of Vaddio.

All other trademarks are property of their respective owners. Reproduction in whole or in part without written permission is prohibited. Specifications and pricing are subject to change without notice or obligation. For additional product information, tech specs, warranty, repair, and return policies, please visit us online at *support.vaddio.com*. ©2014 Vaddio - All Rights Reserved.

### CeilingVIEW HD-18 DocCAM



### **Quick-Connect SR**



or

### **Quick-Connect DVI/HDMI**





# CeilingVIEW HD-18 DocCAM

#### Visit us online at support.vaddio.com

Click on manuals, and select the full CeilingVIEW HD-18 DocCAM Manual.