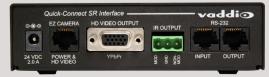

VIEW HD-18 DocCAM DVI/HDMI 999-3028-000 North America 999-3028-001 International

#### What's in the box?

- CeilingVIEW HD-18 DocCAM
- White Trim Ring & Screws
- Quick-Connect SR Interface OR Quick-Connect DVI/HDMI Interface
- Vaddio IR Remote Control
- RJ 45-232 Adapter
- Power Supply

Vaddio, Quick-Connect and CeilingVIEW are trademarks of Vaddio.

All other trademarks are property of their respective owners. Reproduction in whole or in part without written permission is prohibited. Specifications and pricing are subject to change without notice or obligation. For additional product information, tech specs, warranty, repair, and return policies, please visit us online at *support.vaddio.com*. ©2014 Vaddio - All Rights Reserved.

### CeilingVIEW HD-18 DocCAM



### **Quick-Connect SR**



or

### **Quick-Connect DVI/HDMI**





# CeilingVIEW HD-18 DocCAM

#### Visit us online at support.vaddio.com

Click on manuals, and select the full CeilingVIEW HD-18 DocCAM Manual.