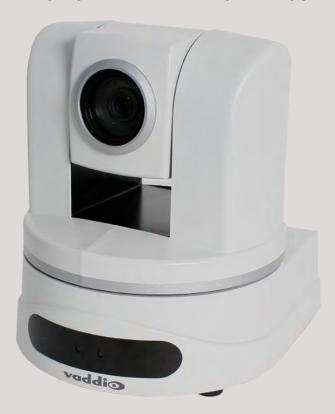

th America 999-6969-001 International

PowerVIEW HD-30 QUSB System 999-6979-000 North America 999-6979-001 International

#### What's in the box?

- PowerVIEW HD-22/30 Camera
- IR Remote Commander
- Quick-Connect USB Interface
- USB 2.0 Cable
- •CONCEAL Wall Mount
- Power Supply
- · EZCamera Control Adapter

Vaddio, Quick-Connect, CONCEAL and PowerVIEW are trademarks of Vaddio.

All other trademarks are property of their respective owners. Reproduction in whole or in part without written permission is prohibited. Specifications and pricing are subject to change without notice or obligation. For additional product information, tech specs, warranty, repair, and return policies, please visit us online at *support.vaddio.com*.

©2014 Vaddio - All Rights Reserved.

## PowerVIEW HD-22 or HD-30



### **Quick-Connect USB**





## PowerVIEW HD-22/30 QUSB Systems

Visit us online at **support.vaddio.com**Click on manuals, and select the full PowerVIEW QUSB Manual.