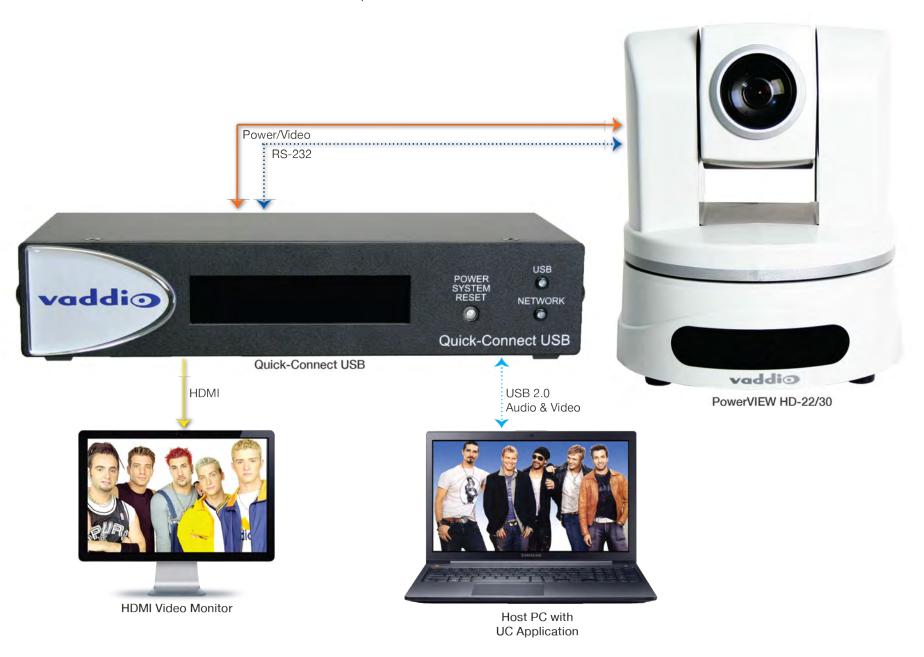

# PowerVIEW HD-22/30 QUSB Systems

#### What's in the box?

- PowerVIEW HD-22/30 Camera
- IR Remote Commander
- Quick-Connect USB Interface
- USB 2.0 Cable
- •CONCEAL Wall Mount
- Power Supply
- · EZCamera Control Adapter

Vaddio, Quick-Connect, CONCEAL and PowerVIEW are trademarks of Vaddio.