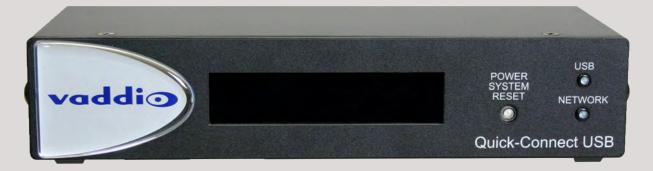

national

PowerVIEW HD-30 QUSB System 999-6979-000 North America 999-6979-001 International

#### What's in the box?

- PowerVIEW HD-22/30 Camera
- IR Remote Commander
- Quick-Connect USB Interface
- USB 2.0 Cable
- •CONCEAL Wall Mount
- Power Supply
- · EZCamera Control Adapter

Vaddio, Quick-Connect, CONCEAL and PowerVIEW are trademarks of Vaddio.

All other trademarks are property of their respective owners. Reproduction in whole or in part without written permission is prohibited. Specifications and pricing are subject to change without notice or obligation. For additional product information, tech specs, warranty, repair, and return policies, please visit us online at *support.vaddio.com*.

©2014 Vaddio - All Rights Reserved.

## PowerVIEW HD-22 or HD-30



### **Quick-Connect USB**





## PowerVIEW HD-22/30 QUSB Systems

Visit us online at **support.vaddio.com**Click on manuals, and select the full PowerVIEW QUSB Manual.