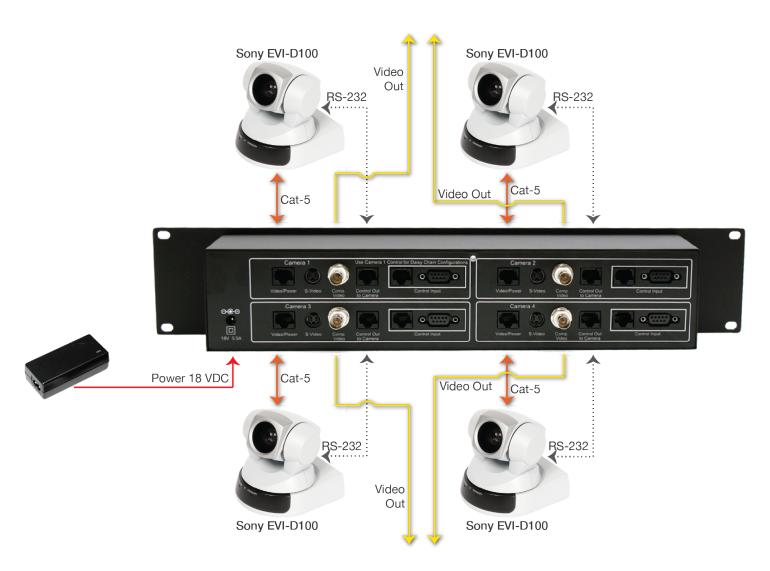

# Visit us online at *support.vaddio.com*Click on manuals, and select the full *Quick-Connect 4 Manual*.

S-Video or Composite SD Video outputs to switcher