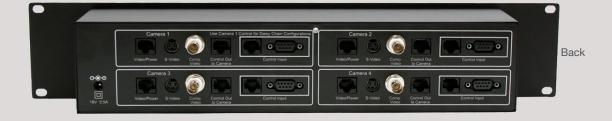

# Visit us online at *support.vaddio.com*Click on manuals, and select the full *Quick-Connect 4 Manual*.

S-Video or Composite SD Video outputs to switcher