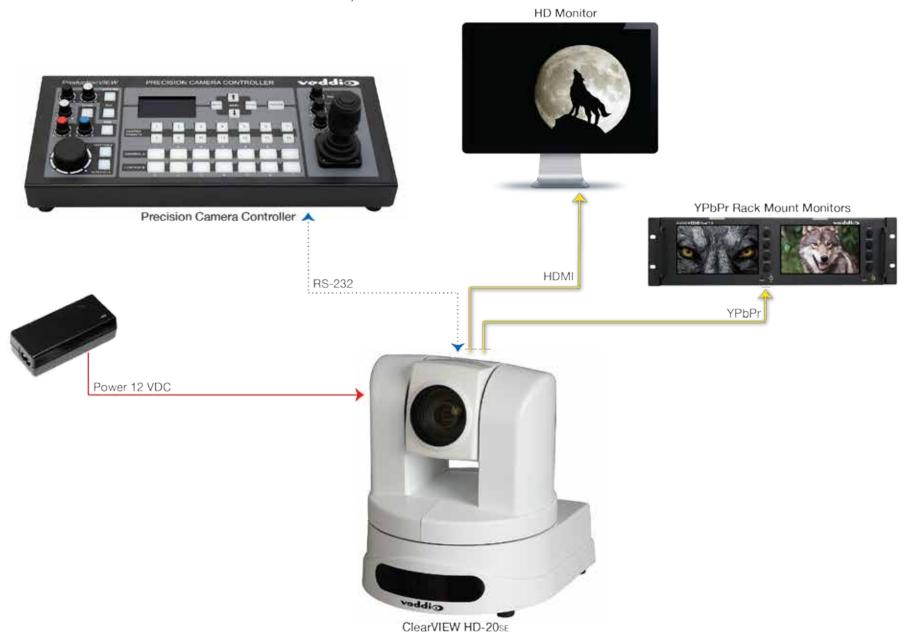

## ClearVIEW<sup>™</sup> HD-20se **HD PTZ Camera**

## **ClearVIEW HD-20SE Cameras**

# ClearVIEW HD-20sE

Visit us online at *support.vaddio.com*Click on manuals, and select the full *ClearVIEW HD-20se Manual*.