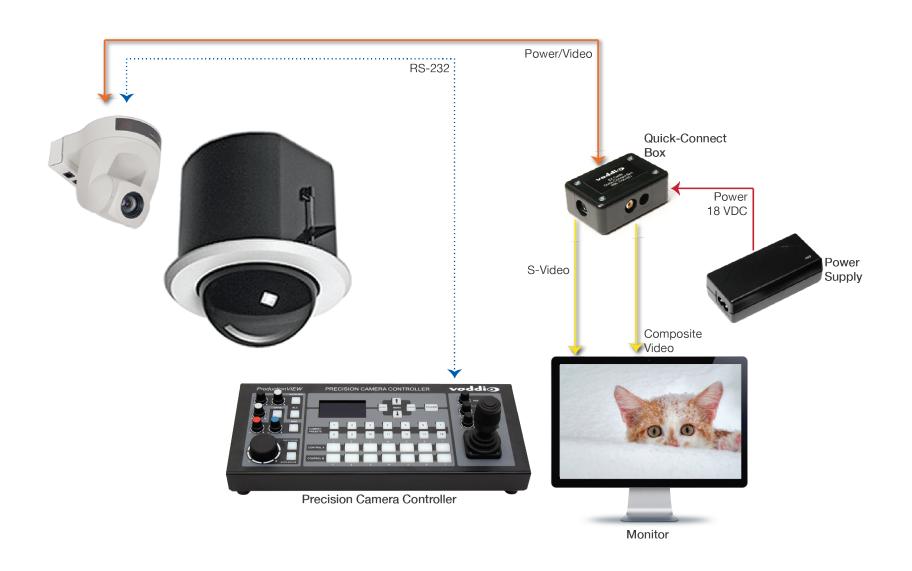

#### What's in the box?

DomeVIEW 70 Flush Mount Camer System

- Sony EVI-D70 PTZ Camera
- · Vaddio IR Remote Commander
- EZCamera Shoe for D70
- Quick-Connect Box
- Power Supply
- Indoor Flush Mount Dome for EVI-D70 999-9000-070