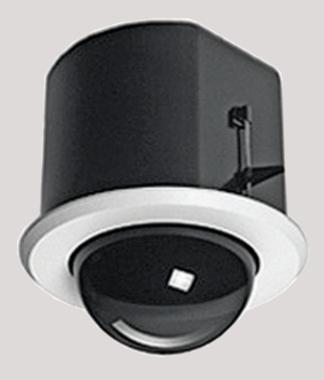

# DomeVIEW<sup>™</sup> Flush Mount

#### PRODUCT INFO:

DomeVIEW 70 Flush Mount with Sony EVI-D70 Camera 999-9000-070 North America

DomeVIEW 70 Flush Mount Enclosure \*Camera not included 998-9000-070 North America

#### What's in the box?

DomeVIEW 70 Flush Mount Camer System

- Sony EVI-D70 PTZ Camera
- · Vaddio IR Remote Commander
- EZCamera Shoe for D70
- Quick-Connect Box
- Power Supply
- Indoor Flush Mount Dome for EVI-D70 999-9000-070