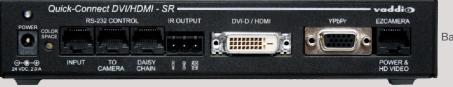

## What's in the box?

- PowerVIEW HD-22 or HD-30 Camera
- Quick-Connect DVI/HDMI SR Interface
- IR Remote Commander
- · EZ Camera Control Adapter
- Power Supply
- Thin Profile Wall Mount
- · Mounting Hardware