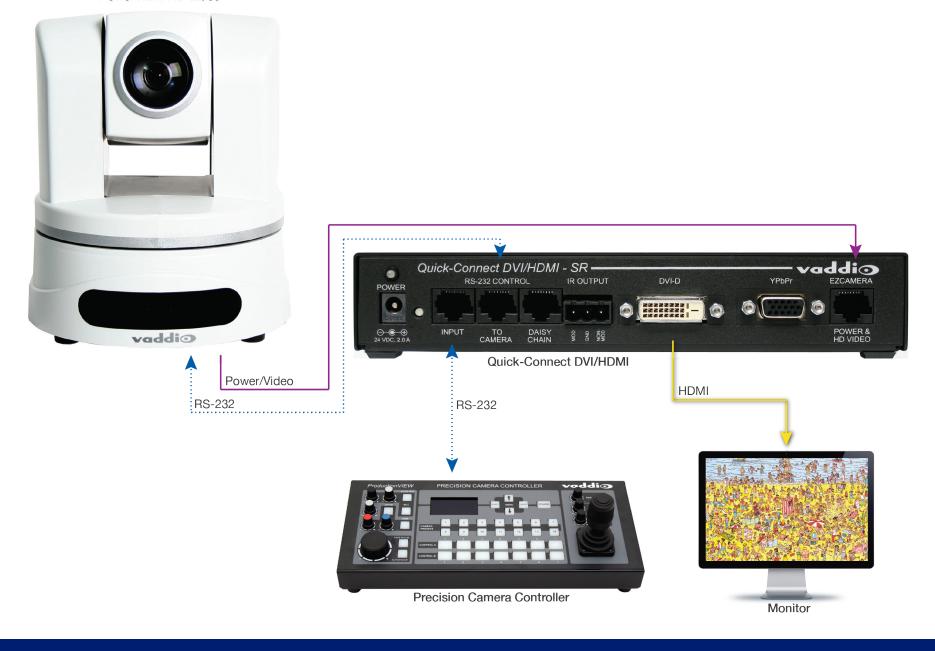

## What's in the box?

- PowerVIEW HD-22 or HD-30 Camera
- Quick-Connect DVI/HDMI SR Interface
- IR Remote Commander
- · EZ Camera Control Adapter
- Power Supply
- Thin Profile Wall Mount
- · Mounting Hardware

## PowerVIEW HD-22/30

**AND**the Quick-Connect™ DVI/HDMI