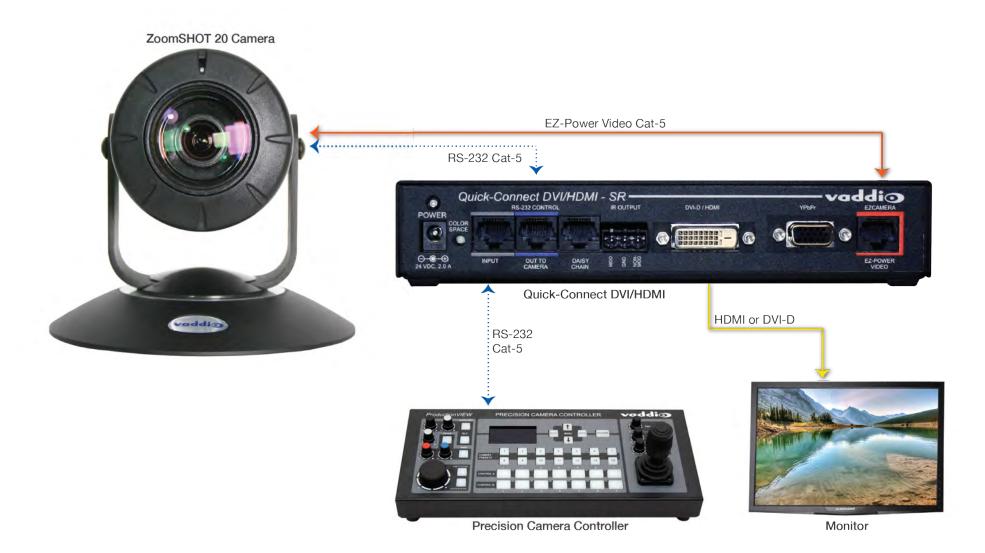

# ZoomSHOT 20 QDVI System

## Quick-Connect<sup>™</sup> DVI/HDMI-SR

Visit us online at support.vaddio.com Click on manuals, and select the full ZoomSHOT 20 QDVI System Manual.