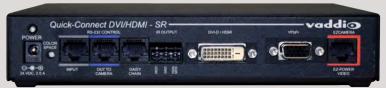

## Quick-Connect<sup>™</sup> DVI/HDMI-SR

Visit us online at support.vaddio.com Click on manuals, and select the full ZoomSHOT 20 QDVI System Manual.