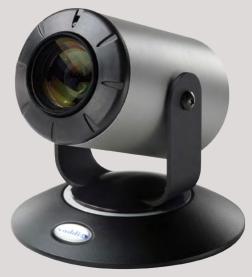

## ZoomSHOT<sup>™</sup> 20

### What's in the box?

- ZoomSHOT 20 Camera
- Quick-Connect DVI/HDMI-SR Interface
- IR Remote Commander
- · EZCamera Control Adapter
- Power Supply
- Thin Profile Mount
- Mounting Hardware

Vaddio, ZoomSHOT, EZCamera and Quick-Connect are trademarks of Vaddio.