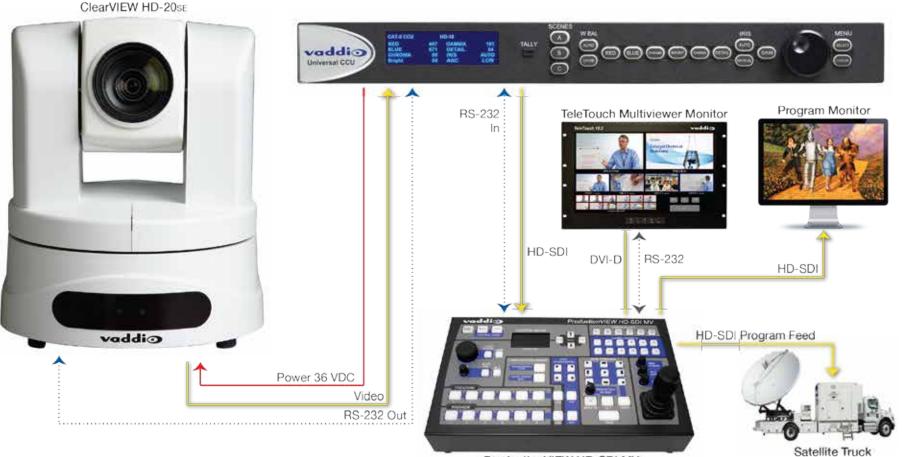

## ClearVIEW HD-20se QCCU Systems

Visit us online at *support.vaddio.com* Click on manuals, and select the full *ClearVIEW HD-20se* QCCU Manual.

ProductionVIEW HD-SDI MV

Satellite Truck