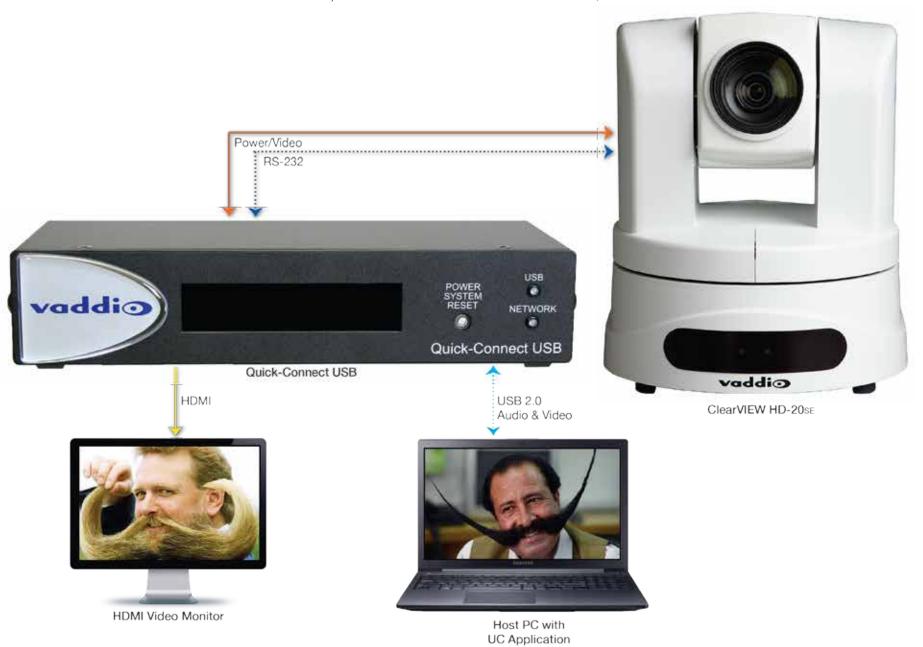

## ClearVIEW HD-20se QUSB Systems

Visit us online at *support.vaddio.com*Click on manuals, and select the full *ClearVIEW HD-20se QUSB Manual*.