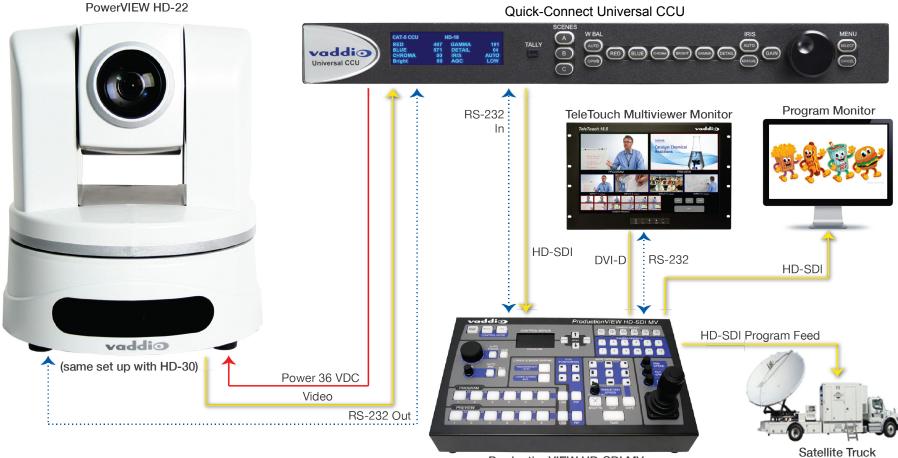

### PowerVIEW HD-22/30 QCCU System

# Visit us online at *support.vaddio.com* Click on manuals, and select the full PowerVIEW HD-22/30 QCCU Manual

Quick-Connect Universal CCU

ProductionVIEW HD-SDI MV

For additional product information, tech specs, warranty, repair, and return policies, please visit us online at support.vaddio.com.