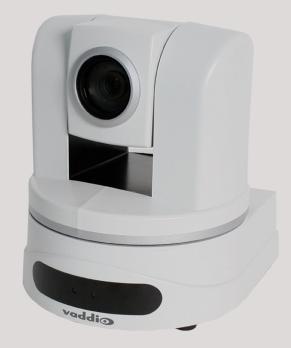

-001 International

PowerVIEW HD-30 QCCU 999-6977-000 North America 999-6977-001 International

#### What's in the box?

- PowerVIEW HD Camera
- Quick-Connect Universal CCU
- IR Remote Commander
- EZCamera Control Adapter
- EZIM Slotcard
- CONCEAL Wall Mount
- Power Supply

Vaddio, ProductionVIEW, Quick-Connect, PowerVIEW, CONCEAL and EZCamera, are trademarks of Vaddio.

All other trademarks are property of their respective owners. Reproduction in whole or in part without written permission is prohibited. Specifications and pricing are subject to change without notice or obligation. For additional product information, tech specs, warranty, repair, and return policies, please visit us online at *support.vaddio.com*.

©2014 Vaddio - All Rights Reserved.

### PowerVIEW HD-22 or HD-30 Camera



### **Quick-Connect Universal CCU**



Visit us online at *support.vaddio.com* Click on manuals, and select the full *PowerVIEW HD-22/30 QCCU Manual.* 



### PowerVIEW HD-22/30 QCCU System

# Visit us online at *support.vaddio.com* Click on manuals, and select the full PowerVIEW HD-22/30 QCCU Manual



Quick-Connect Universal CCU

ProductionVIEW HD-SDI MV

For additional product information, tech specs, warranty, repair, and return policies, please visit us online at support.vaddio.com.