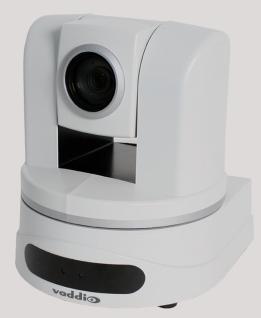

5-001 International

PowerVIEW HD-30 QSR System 999-6975-000 North America 999-6975 -001 International

#### What's in the box?

- ClearVIEW HD-22 or HD-30 Camera
- Quick-Connect SR Interface
- IR Remote Commander
- EZCamera Control Adapter
- Power Supply
- CONCEAL Wall Mount
- · Mounting Hardware

Vaddio, PowerVIEW, EZCamera CONCEAL and Quick-Connect are trademarks of Vaddio.

All other trademarks are property of their respective owners. Reproduction in whole or in part without written permission is prohibited. Specifications and pricing are subject to change without notice or obligation. For additional product information, tech specs, warranty, repair, and return policies, please visit us online at *support.vaddio.com*.

©2014 Vaddio - All Rights Reserved.

### PowerVIEW HD-22 or HD-30



## **Quick-Connect SR Interface**





## PowerVIEW HD-22/30 QSR Systems

Visit us online at *support.vaddio.com*Click on manuals, and select the full PowerVIEW HD-22/30 QSR System Manual