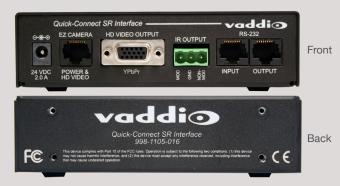

QSR System 999-6975-000 North America 999-6975 -001 International

#### What's in the box?

- ClearVIEW HD-22 or HD-30 Camera
- Quick-Connect SR Interface
- IR Remote Commander
- EZCamera Control Adapter
- Power Supply
- CONCEAL Wall Mount
- · Mounting Hardware

Vaddio, PowerVIEW, EZCamera CONCEAL and Quick-Connect are trademarks of Vaddio.

All other trademarks are property of their respective owners. Reproduction in whole or in part without written permission is prohibited. Specifications and pricing are subject to change without notice or obligation. For additional product information, tech specs, warranty, repair, and return policies, please visit us online at *support.vaddio.com*.

©2014 Vaddio - All Rights Reserved.

### PowerVIEW HD-22 or HD-30



## **Quick-Connect SR Interface**





## PowerVIEW HD-22/30 QSR Systems

Visit us online at *support.vaddio.com*Click on manuals, and select the full PowerVIEW HD-22/30 QSR System Manual