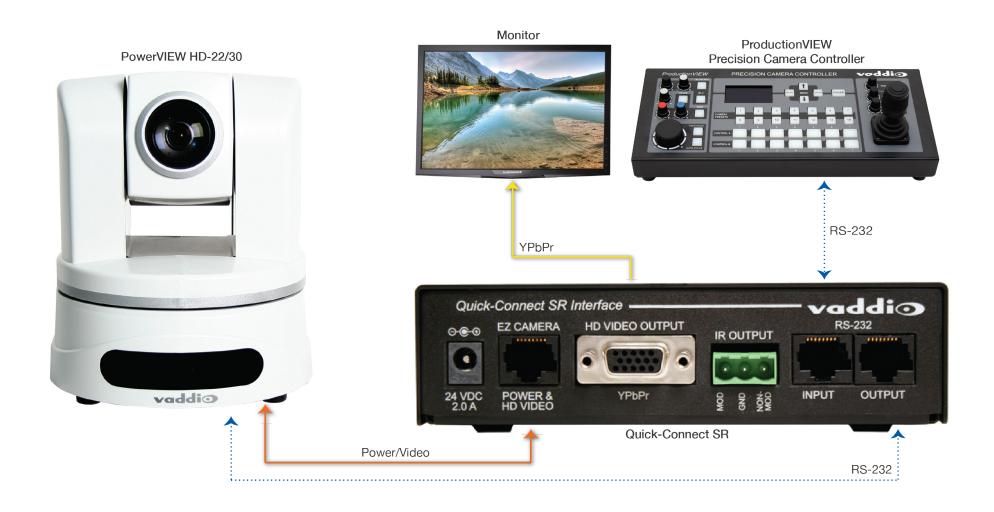

## PowerVIEW HD-22/30 QSR Systems

Visit us online at *support.vaddio.com*Click on manuals, and select the full PowerVIEW HD-22/30 QSR System Manual