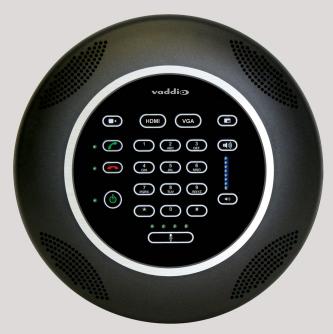

rnational

HuddleSTATION Premier System 999-8914-000 North America 999-8914-001 International

HuddleSTATION Premier System 999-8915-000 North America 999-8915-001 International

#### What's in the box?

- · Cam-Bar Wall Unit
- Huddle Dock
- Cat-6 SSTP LINK Cable
- Wall Mount (Deluxe & Premier)
- PC-to-Dock Interface Cable (Premier)

Vaddio and HuddleSTATION are trademarks of Vaddio.

All other trademarks are property of their respective owners. Reproduction in whole or in part without written permission is prohibited. Specifications and pricing are subject to change without notice or obligation. For additional product information, tech specs, warranty, repair, and return policies, please visit us online at *support.vaddio.com*.

©2014 Vaddio - All Rights Reserved.



### **Huddle Dock**





## HuddleSTATION Systems

# Visit us online at *support.vaddio.com*Click on manuals, and select the full *HuddleSTATION Manual*.