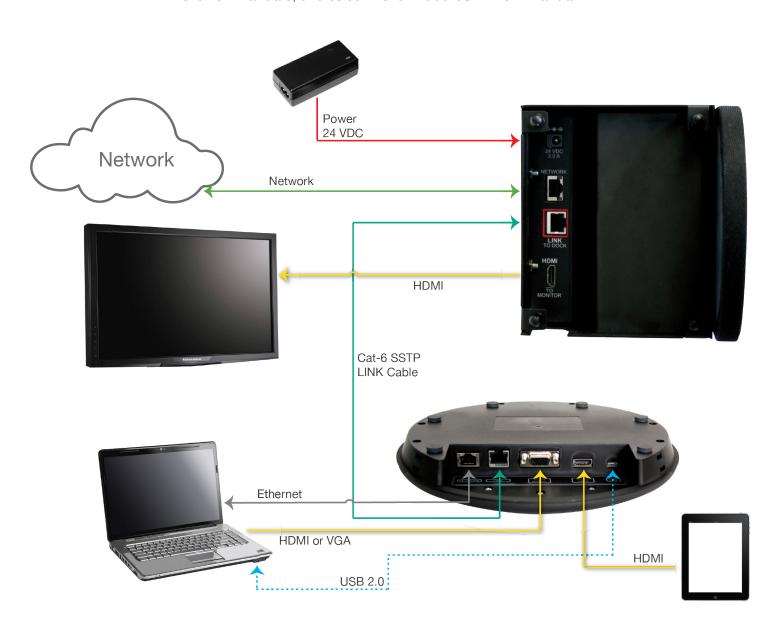

#### What's in the box?

- · Cam-Bar Wall Unit
- Huddle Dock
- Cat-6 SSTP LINK Cable
- Wall Mount (Deluxe & Premier)
- PC-to-Dock Interface Cable (Premier)

Vaddio and HuddleSTATION are trademarks of Vaddio.