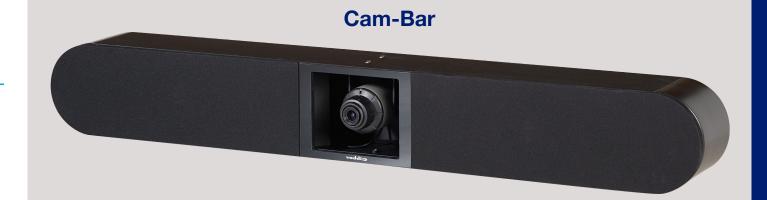

#### What's in the box?

- · Cam-Bar Wall Unit
- Huddle Dock
- Cat-6 SSTP LINK Cable
- Wall Mount (Deluxe & Premier)
- PC-to-Dock Interface Cable (Premier)

Vaddio and HuddleSTATION are trademarks of Vaddio.