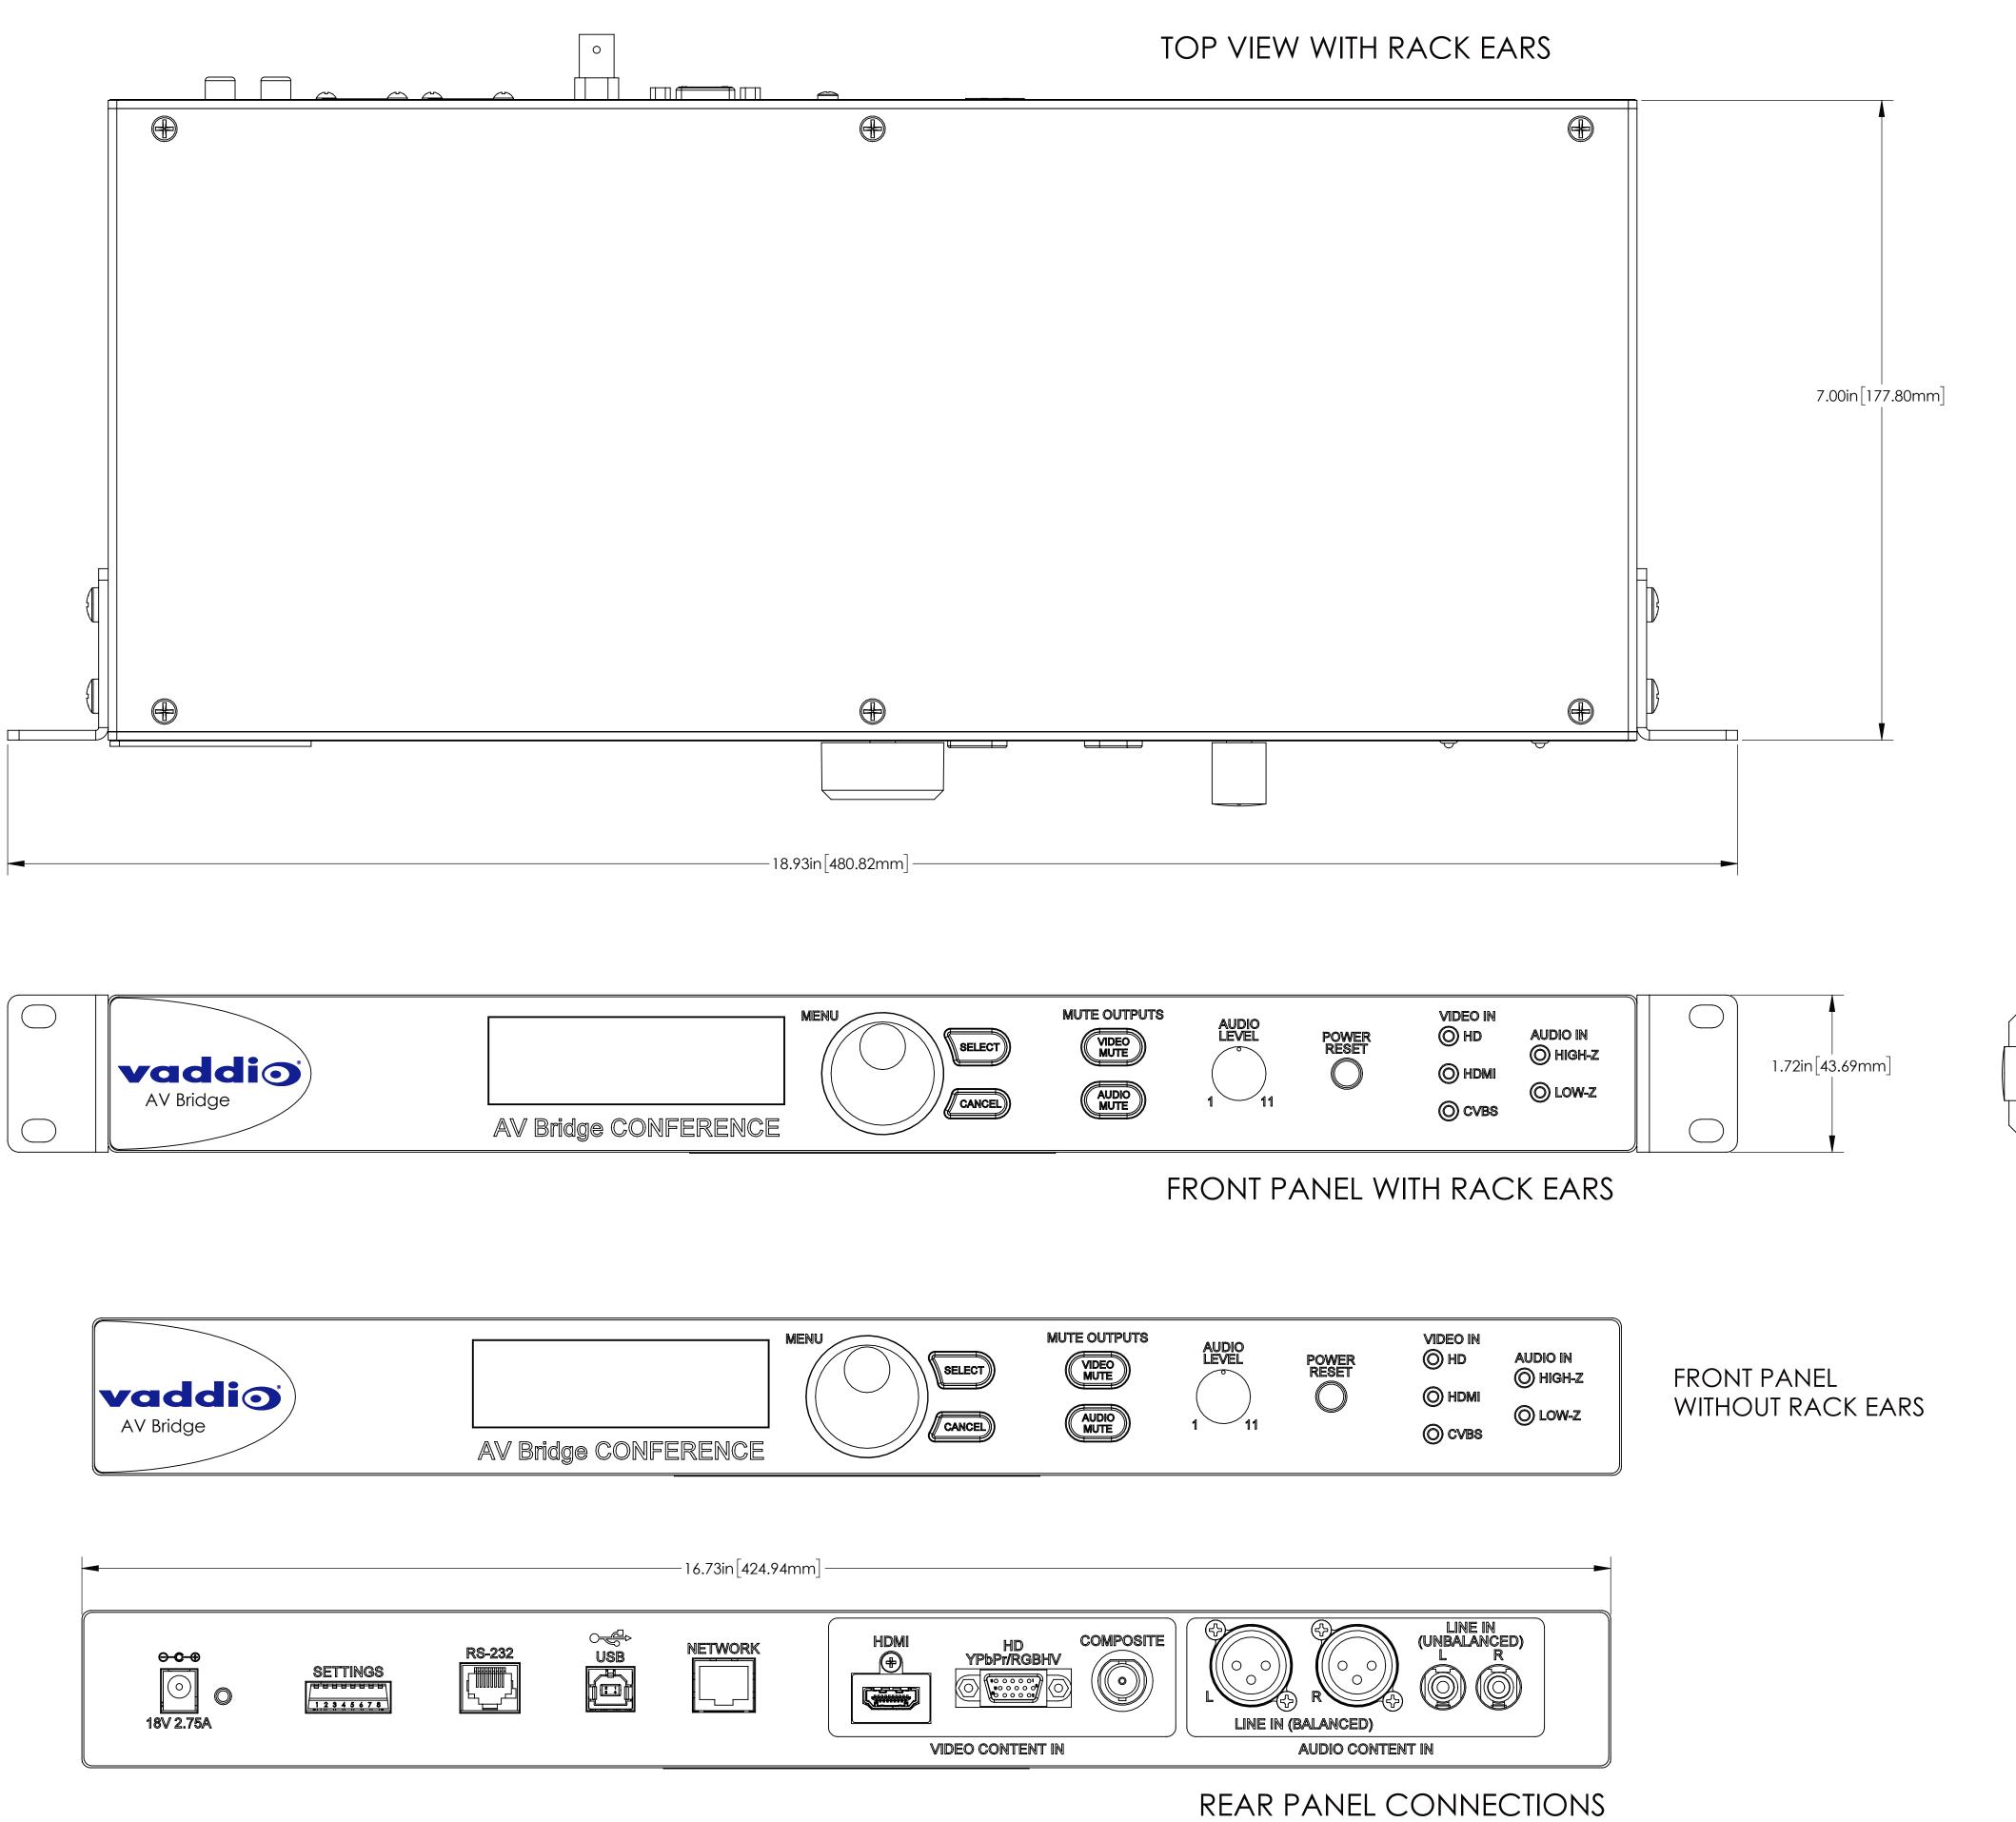

(+)

( + )

AV Bridge CONFERENCE Video Encoder Featuring 2-Way Audio System P/N: 999-8215-000 NA / 999-8215-0011'ntl

 $\bigoplus$ 

| UNLESS OTHERWISE NOTED:<br>DIMENSIONS ARE IN INCHES<br>DIMENSIONAL LIMITS APPLY | THIS DRAWING, INCLUDING ALL SUBJECT MATTERS INDICATED THERON OR DERIVED<br>THEREFROM, COMPRISES PROPRIETARY INFORMATION AND IS THE EXPRESS PROPERTY OF<br>LEGRAND AV INC. EMPLOYMENT, REPRODUCTION OF OR DISSEMINATION OF THIS DRAWING,<br>IN WHOLE OR IN PART, WITHOUT WRITTEN PERMISSION OF LEGRAND AV INC IS STRICTLY<br>FORBIDDEN. |         |        |          |          |       |
|---------------------------------------------------------------------------------|----------------------------------------------------------------------------------------------------------------------------------------------------------------------------------------------------------------------------------------------------------------------------------------------------------------------------------------|---------|--------|----------|----------|-------|
| AFTER FINISH<br>MACHINED SURFACES 125<br>EDGES & FILLETS R .005/.015            | vaddio                                                                                                                                                                                                                                                                                                                                 |         |        |          |          |       |
| FRACTIONS ± 1/32                                                                |                                                                                                                                                                                                                                                                                                                                        | CHECKED | APF    | ROVED    | DATE 7/1 | /1/   |
|                                                                                 | 10.00                                                                                                                                                                                                                                                                                                                                  |         |        |          |          | / 1 4 |
| ANGLES ± 1°                                                                     |                                                                                                                                                                                                                                                                                                                                        |         |        |          | SIZE     |       |
| DECXX = ± .015                                                                  | VARIOUS                                                                                                                                                                                                                                                                                                                                |         |        |          |          |       |
| .XXX =± .005                                                                    | FINISH SCALE                                                                                                                                                                                                                                                                                                                           |         |        |          |          |       |
| .XXXX = ± .0002                                                                 | NONE 1:1                                                                                                                                                                                                                                                                                                                               |         |        |          |          |       |
| TITLE                                                                           |                                                                                                                                                                                                                                                                                                                                        |         | SHEET  | DRAWING  | NO.      | REV.  |
| AV BRIDGE CONFERENCE ASSEMBLY                                                   |                                                                                                                                                                                                                                                                                                                                        |         | 1 OF 1 | 8215-000 |          | В     |