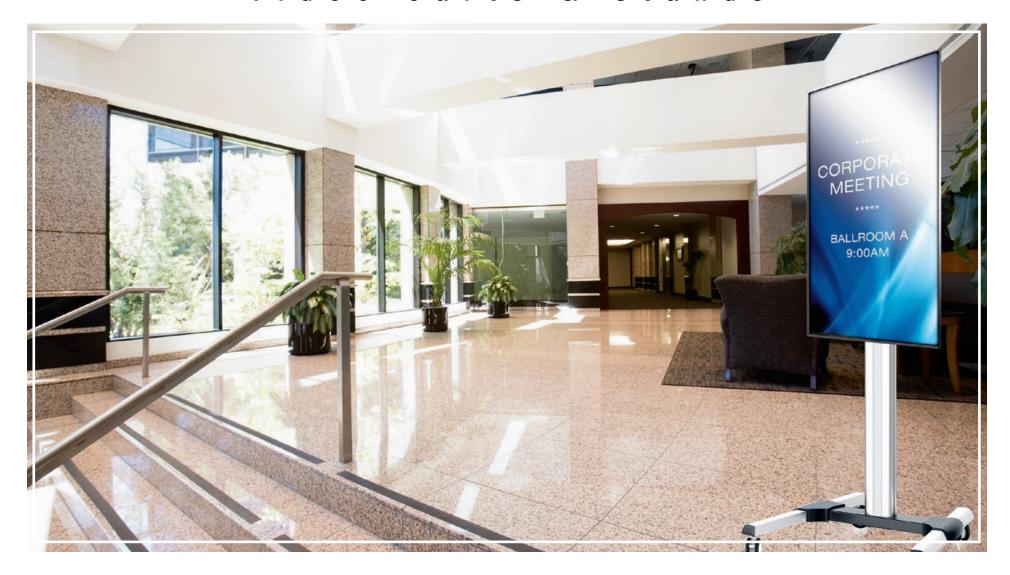

#### DISPLAYSTATION TO SERIES

DisplayStation™ Series Carts and Stands are a collection of display solutions that are application-engineered for easy integration.

Every model ships with an installed power strip, saving time and money and features a convenient cable management system that simplifies wiring during installation and servicing. DisplayStation Carts and Stands are ideal for simple video teleconferencing, presentation and digital signage systems.