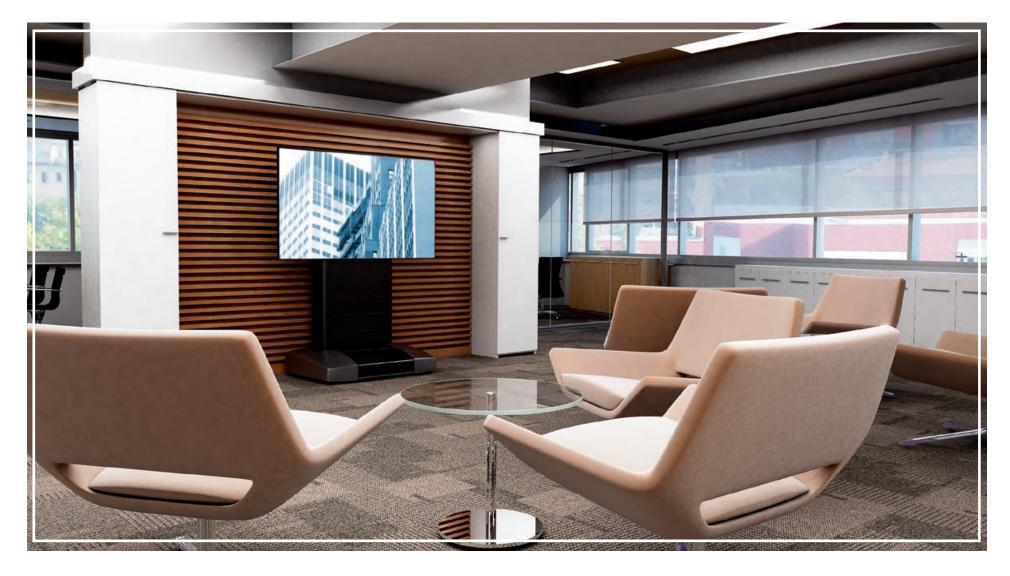

#### C 5 S E R I E S

The C5 Series Credenza from Middle Atlantic Products merges technology and design for an attractive solution that expertly stores and protects your audiovisual equipment within sleek furniture. Ideal for conference rooms and meeting spaces, the C5 Credenza is available in several styles and a wide variety of furniture finishes.

widths available