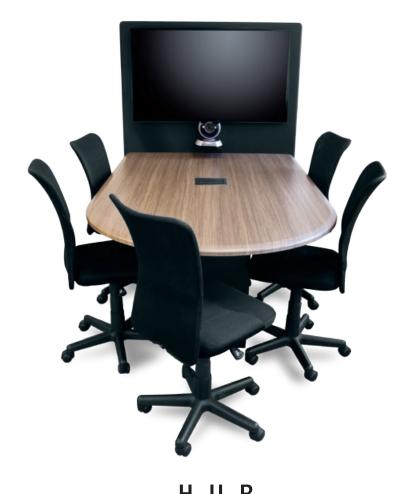

## collaboration

furniture

Collaboration is happening everywhere – from teams gathering for impromptu meetings in huddle spaces to classrooms being rearranged for active learning, these spaces demand a solid furniture foundation. Hub is a technology-ready, all-in-one furniture solution for collaboration spaces that is designed to maximize equipment and cable storage. Simple to order with a wide range of finishes, Hub is designed for easy integration and is ready for collaboration.