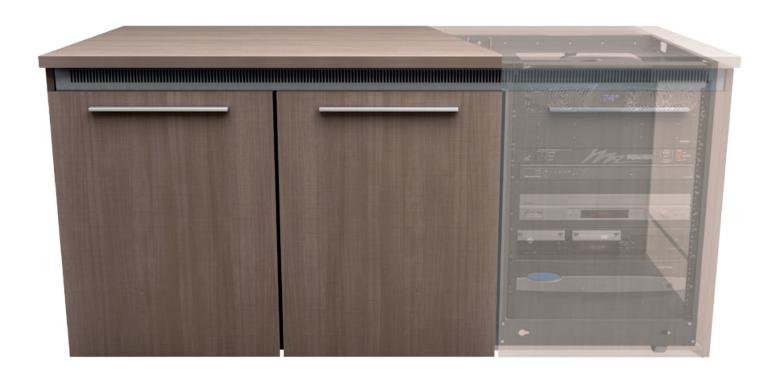

#### frame to furniture

Drawing on 35 years of market-leading expertise in the enclosures that house and protect audiovisual systems, Middle Atlantic Products has developed a suite of stylish furniture solutions that present a striking symmetry of technology and design. Technology is moving from dedicated equipment rooms to more localized positions in conference rooms, collaboration spaces, lecture halls and more. This trend inspired our Frame to Furniture™ approach which combines a strong foundational frame to protect and maintain equipment with custom wood exterior finishes. This unique line of furniture results in a product that helps ensure reliable systems, offers flexibility for future growth and has the attractive features that modern spaces demand.

#### C 5 S E R I E S

The C5 Series Credenza from Middle Atlantic Products merges technology and design for an attractive solution that expertly stores and protects your audiovisual equipment within sleek furniture. Ideal for conference rooms and meeting spaces, the C5 Credenza is available in several styles and a wide variety of furniture finishes.