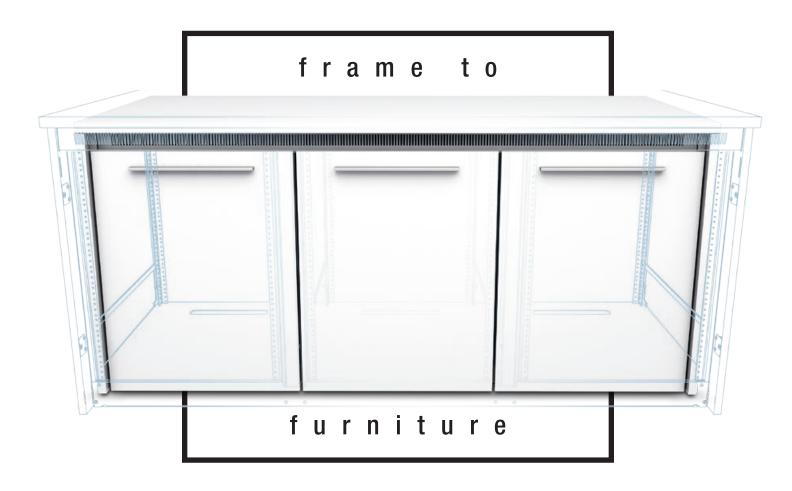

## frame to

furniture

technology furniture

#### frame to furniture

Drawing on 35 years of market-leading expertise in the enclosures that house and protect audiovisual systems, Middle Atlantic Products has developed a suite of stylish furniture solutions that present a striking symmetry of technology and design. Technology is moving from dedicated equipment rooms to more localized positions in conference rooms, collaboration spaces, lecture halls and more. This trend inspired our Frame to Furniture™ approach which combines a strong foundational frame to protect and maintain equipment with custom wood exterior finishes. This unique line of furniture results in a product that helps ensure reliable systems, offers flexibility for future growth and has the attractive features that modern spaces demand.