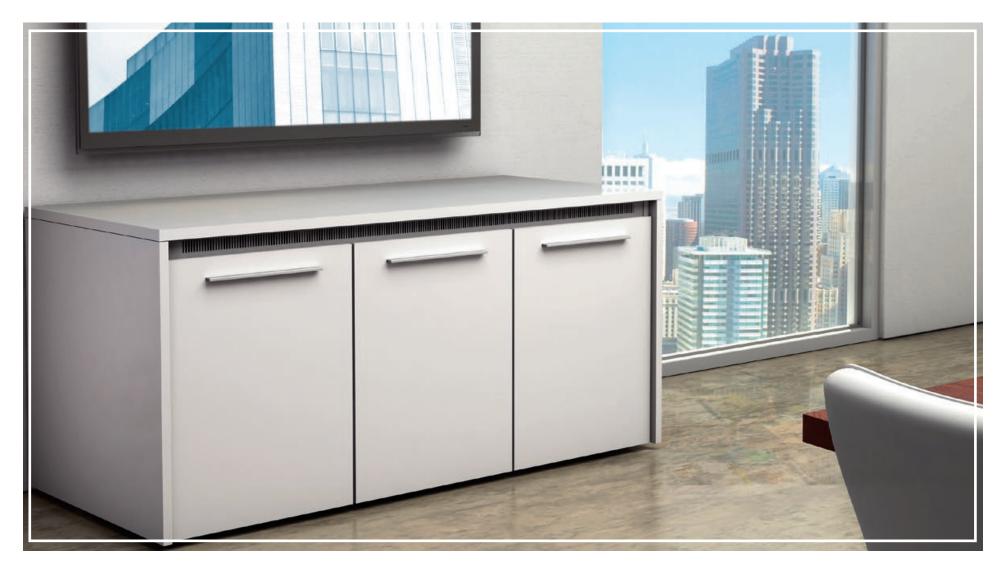

## credenzas

style: moderno color: Formica brite white options: modern aluminum accent

#### C 5 S E R I E S

The C5 Series Credenza from Middle Atlantic Products merges technology and design for an attractive solution that expertly stores and protects your audiovisual equipment within sleek furniture. Ideal for conference rooms and meeting spaces, the C5 Credenza is available in several styles and a wide variety of furniture finishes.