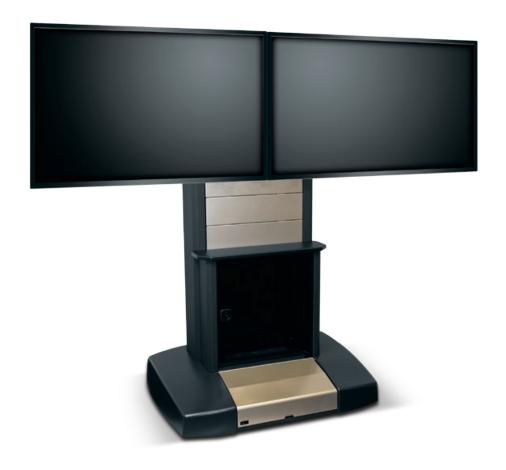

#### VTC SERIES

The VTC Series Video Carts are the most versatile mobile monitor cart system for videoconferencing and presentation applications. This high capacity, yet stylish solution has the ability to hold equipment and mount side-by-side 70" flat panel TVs while still maintaining the ability to be wheeled to multiple locations. Great for corporate environments with multiple collaboration spaces allowing you to turn any space into a meeting space.

supports up to two 70" flat spaces for mounting panels side-by-side

equipment

finishes available