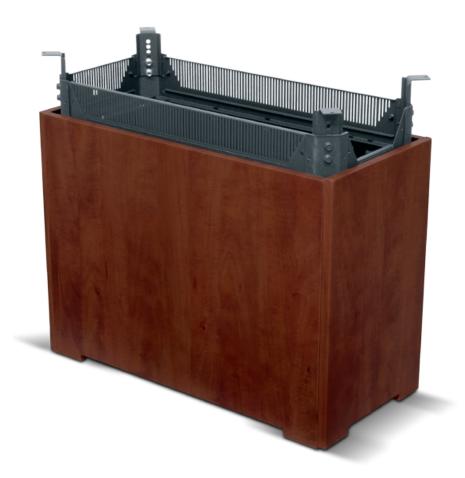

# technology pedestals

credenza style: sota color: scarlet, veneer

## $T E C H P E D^{\mathsf{TM}} S E R I E S$

Middle Atlantic's TechPed<sup>™</sup> is the most discreet, localized solution for meeting spaces. This under-table solution houses equipment and cables while providing stylish support to any conference table top – perfect for concealing table boxes and wiring. Available finishes in thermolaminateor customize the exterior to match the table surface.

sizes to choose from

accessories

finishes in thermolaminate