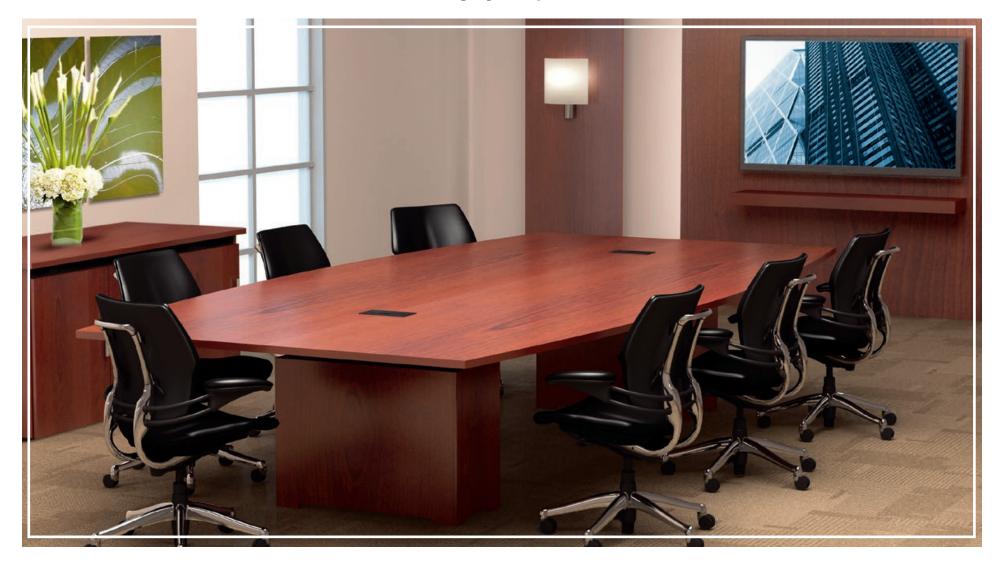

## credenzas

style: moderno color: Formica brite white options: modern aluminum accent

#### C 5 S E R I E S

The C5 Series Credenza from Middle Atlantic Products merges technology and design for an attractive solution that expertly stores and protects your audiovisual equipment within sleek furniture. Ideal for conference rooms and meeting spaces, the C5 Credenza is available in several styles and a wide variety of furniture finishes.

widths available