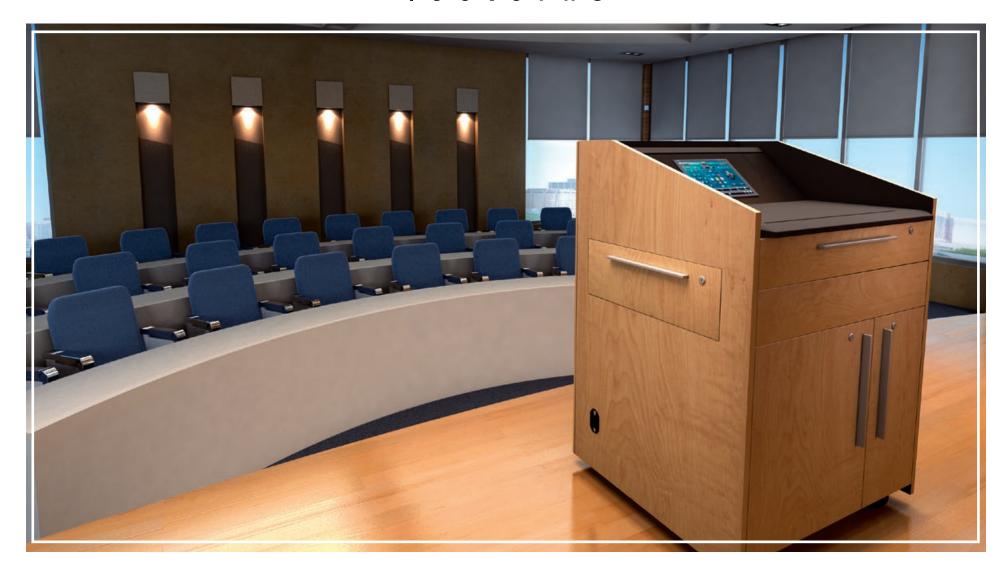

## lecterns

style: sota color: Wilsonart limber maple options: modern aluminum accents

## L 5 S E R I E S

Middle Atlantic's L5 Series Lecterns take the Frame to Furniture™ approach to the classroom, hospitality meeting space, auditorium or even house of worship. These are often public or high traffic areas, therefore, we engineered the L5 Series with a flexible exterior that grows with you as your needs change. Ask about our custom logo capability to make a truly one of a kind piece.

styles to choose from

widths available

presenter panel options-all customizable