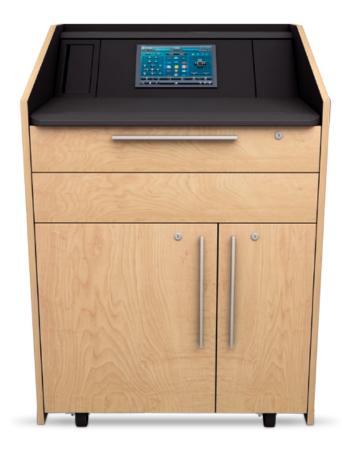

## lecterns

style: sota color: Wilsonart limber maple options: modern aluminum accents

## L 5 S E R I E S

Middle Atlantic's L5 Series Lecterns take the Frame to Furniture™ approach to the classroom, hospitality meeting space, auditorium or even house of worship. These are often public or high traffic areas, therefore, we engineered the L5 Series with a flexible exterior that grows with you as your needs change. Ask about our custom logo capability to make a truly one of a kind piece.

styles to choose from

widths available

presenter panel options-all customizable