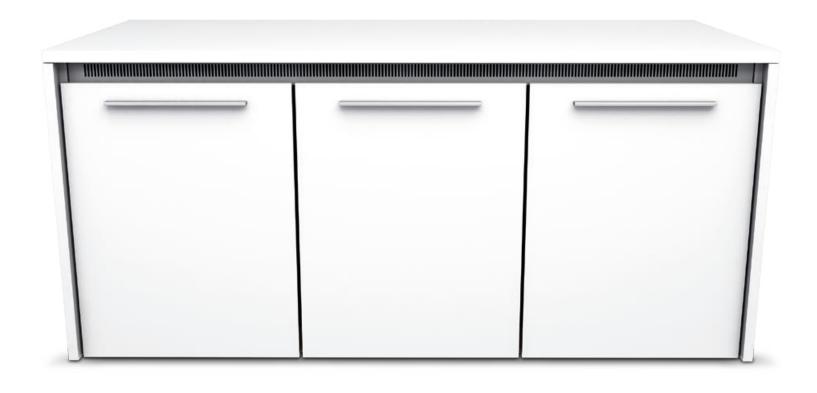

## credenzas

style: moderno color: Formica brite white options: modern aluminum accent

#### C 5 S E R I E S

The C5 Series Credenza from Middle Atlantic Products merges technology and design for an attractive solution that expertly stores and protects your audiovisual equipment within sleek furniture. Ideal for conference rooms and meeting spaces, the C5 Credenza is available in several styles and a wide variety of furniture finishes.