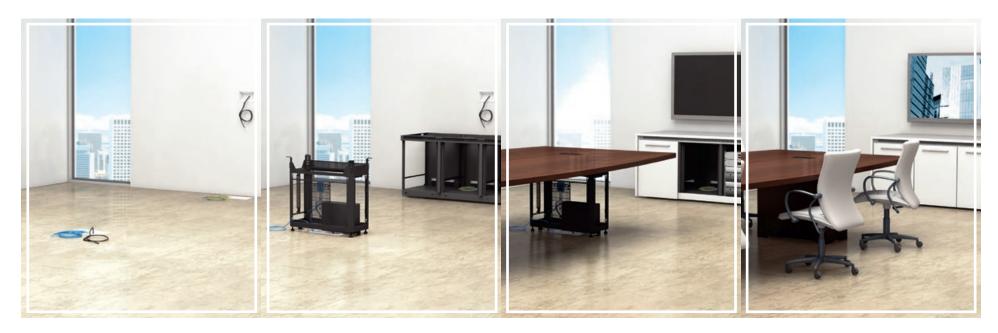

#### frame to furniture

Drawing on 35 years of market-leading expertise in the enclosures that house and protect audiovisual systems, Middle Atlantic Products has developed a suite of stylish furniture solutions that present a striking symmetry of technology and design. Technology is moving from dedicated equipment rooms to more localized positions in conference rooms, collaboration spaces, lecture halls and more. This trend inspired our Frame to Furniture™ approach which combines a strong foundational frame to protect and maintain equipment with custom wood exterior finishes. This unique line of furniture results in a product that helps ensure reliable systems, offers flexibility for future growth and has the attractive features that modern spaces demand.

## collaboration

furniture

Collaboration is happening everywhere – from teams gathering for impromptu meetings in huddle spaces to classrooms being rearranged for active learning, these spaces demand a solid furniture foundation. Hub is a technology-ready, all-in-one furniture solution for collaboration spaces that is designed to maximize equipment and cable storage. Simple to order with a wide range of finishes, Hub is designed for easy integration and is ready for collaboration.