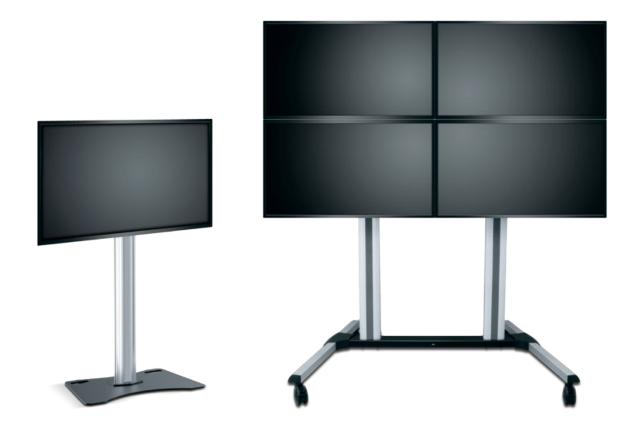

# video carts & stands

style: mobile cart

#### DISPLAYSTATION TO SERIES

DisplayStation™ Series Carts and Stands are a collection of display solutions that are application-engineered for easy integration.

Every model ships with an installed power strip, saving time and money and features a convenient cable management system that simplifies wiring during installation and servicing. DisplayStation Carts and Stands are ideal for simple video teleconferencing, presentation and digital signage systems.

fixed and mobile configurations

holds up to 100" display

5

models available