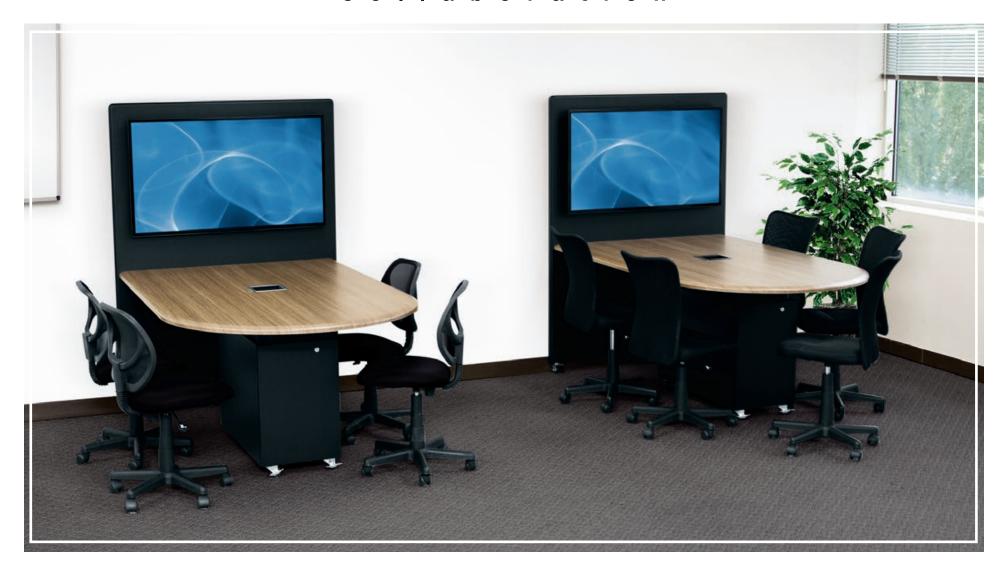

# technology pedestals

credenza style: sota color: scarlet, veneer

## $T E C H P E D^{\mathsf{TM}} S E R I E S$

Middle Atlantic's TechPed<sup>™</sup> is the most discreet, localized solution for meeting spaces. This under-table solution houses equipment and cables while providing stylish support to any conference table top – perfect for concealing table boxes and wiring. Available finishes in thermolaminateor customize the exterior to match the table surface.