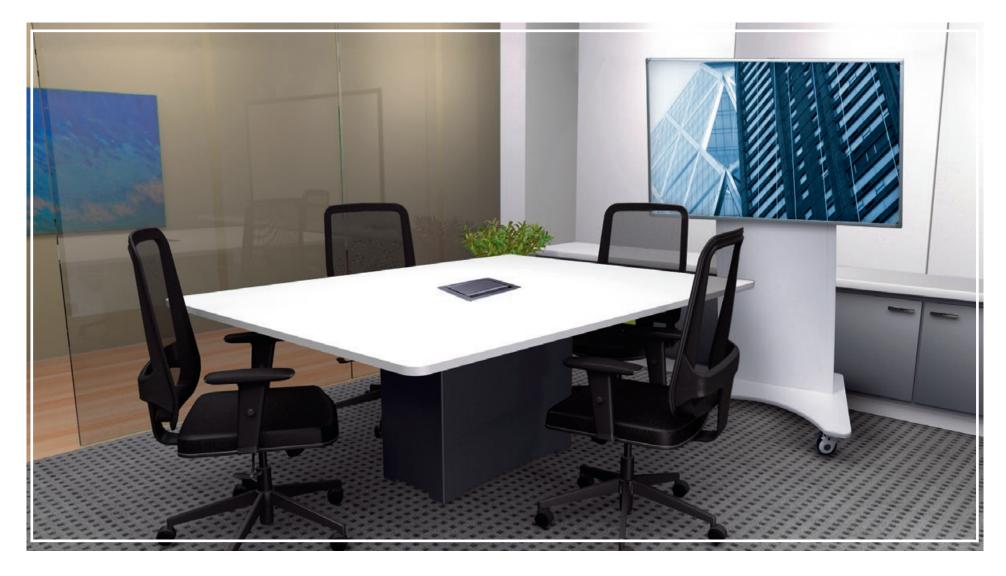

# technology pedestals

credenza style: sota color: scarlet, veneer

## $T E C H P E D^{\mathsf{TM}} S E R I E S$

Middle Atlantic's TechPed<sup>™</sup> is the most discreet, localized solution for meeting spaces. This under-table solution houses equipment and cables while providing stylish support to any conference table top – perfect for concealing table boxes and wiring. Available finishes in thermolaminateor customize the exterior to match the table surface.