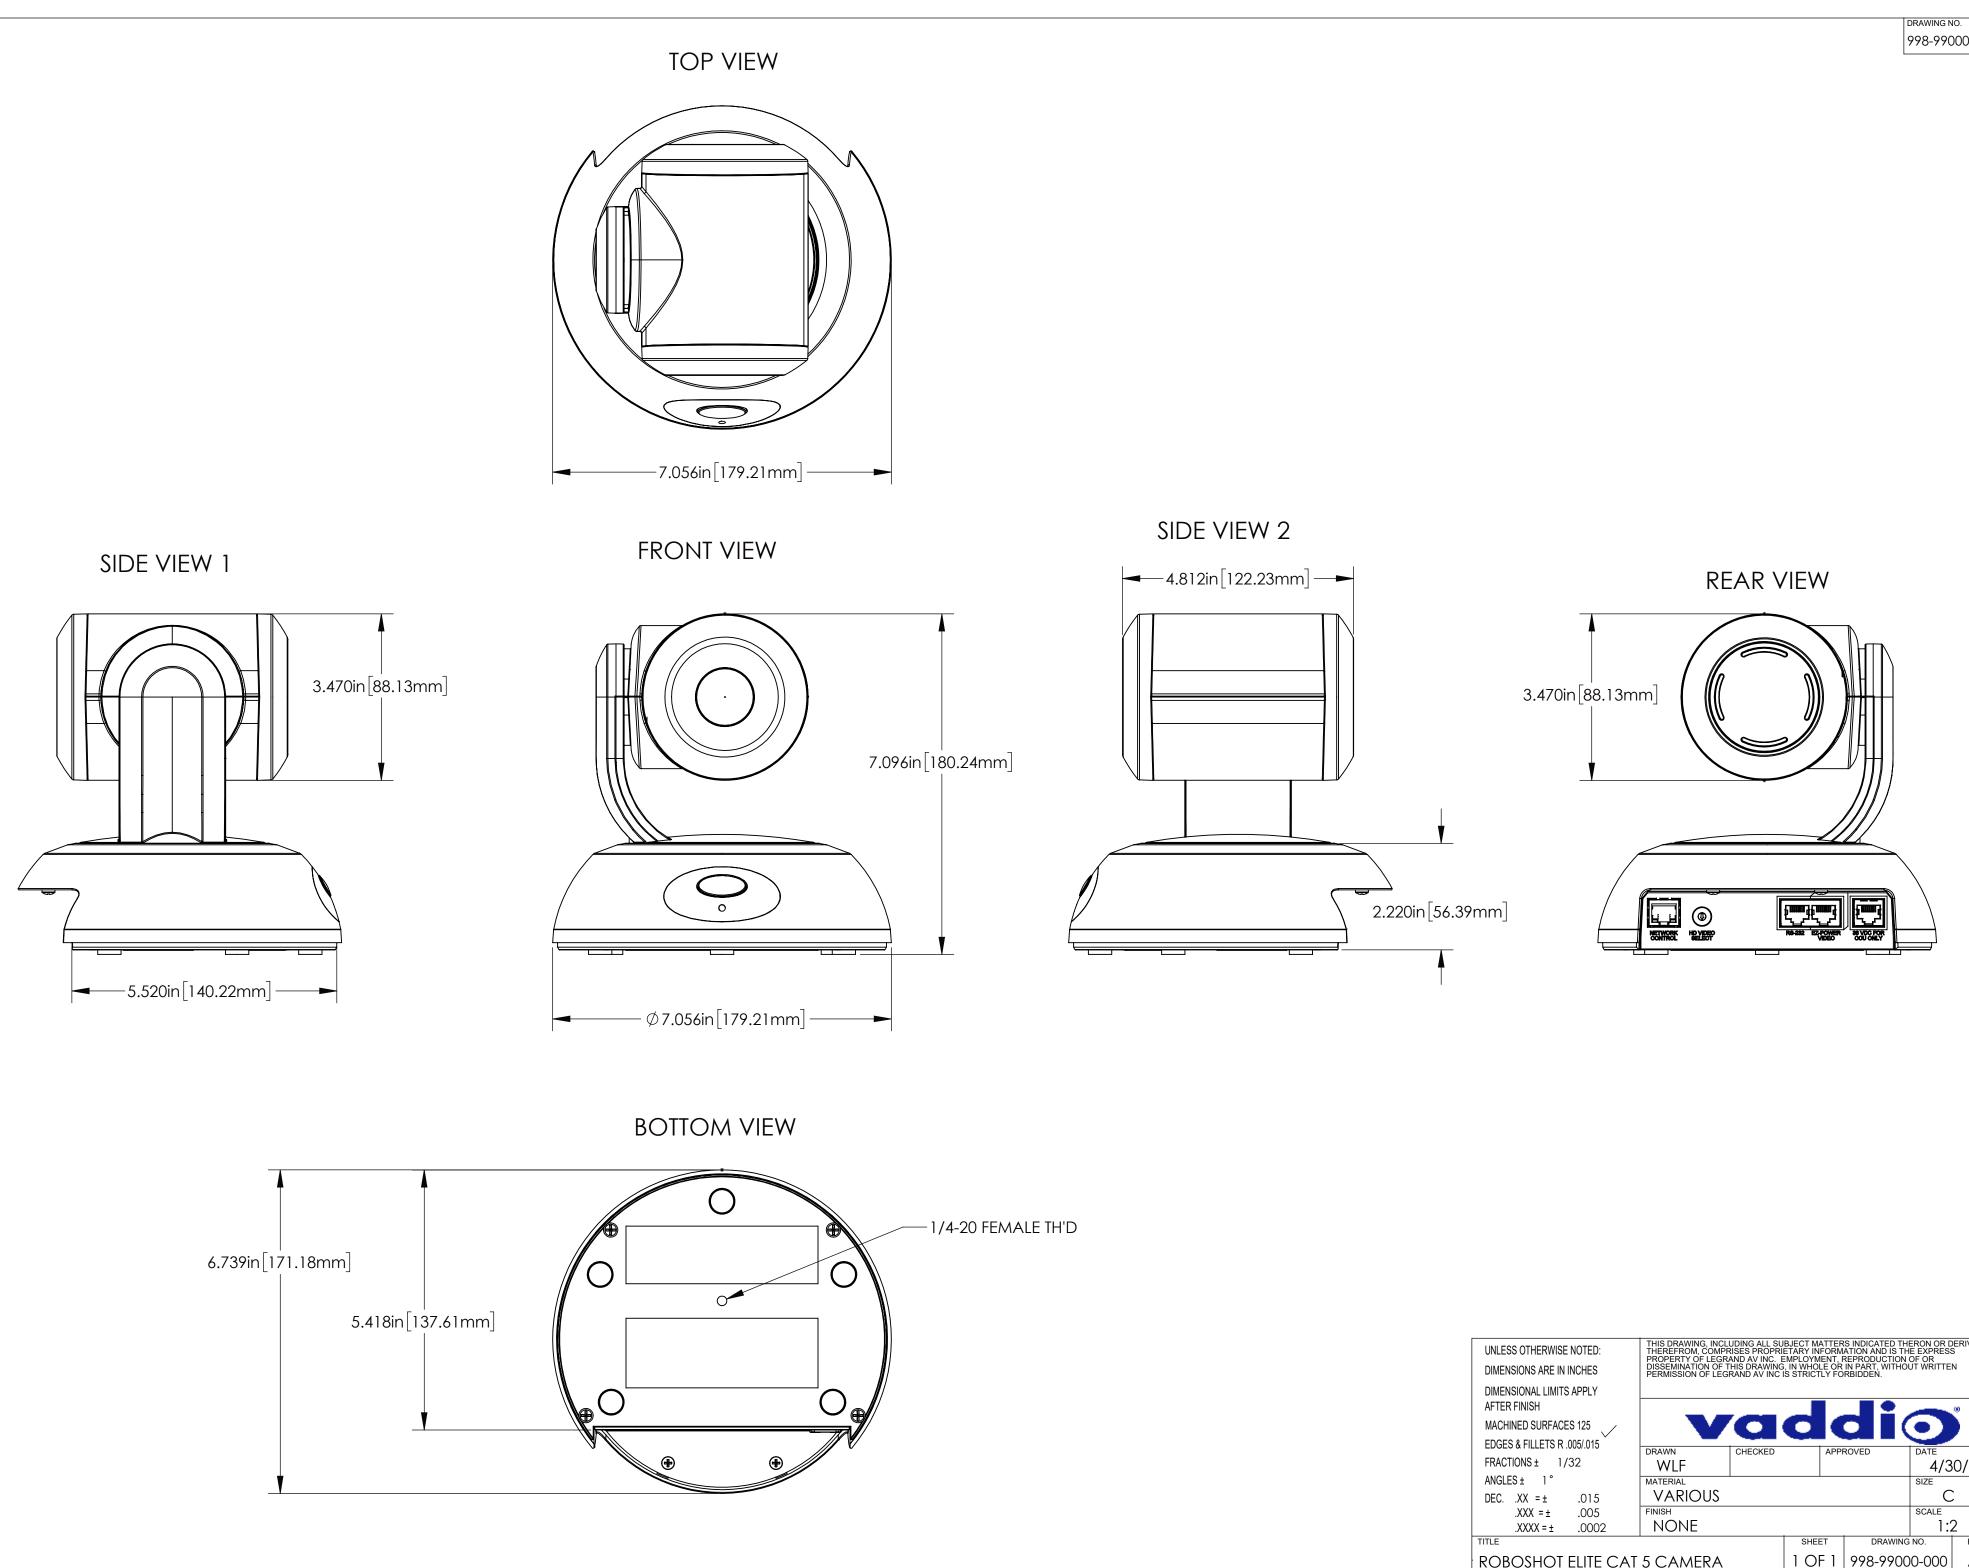

| UNLESS OTHERWISE NOTED:<br>DIMENSIONS ARE IN INCHES<br>DIMENSIONAL LIMITS APPLY |          |         |        |          |        | S    |
|---------------------------------------------------------------------------------|----------|---------|--------|----------|--------|------|
| AFTER FINISH<br>MACHINED SURFACES 125<br>EDGES & FILLETS R.005/.015             | V        |         | d      | di       | 0      |      |
|                                                                                 | DRAWN    | CHECKED | APF    | ROVED    | DATE   |      |
| FRACTIONS ± 1/32                                                                | WLF      |         |        |          | 4/3    | 0/19 |
| ANGLES ± 1°                                                                     | MATERIAL | •       |        |          | SIZE   |      |
| DECXX = ± .015                                                                  | VARIOUS  |         |        |          | C      |      |
| .XXX = ± .005                                                                   | FINISH   |         |        |          | SCALE  |      |
| .XXXX = ± .0002                                                                 | NONE     |         |        |          | 1:2    |      |
| TITLE                                                                           | •        |         | SHEET  | DRAWING  | NO.    | REV. |
| ROBOSHOT ELITE CAT 5 CAMERA                                                     |          |         | 1 OF 1 | 998-9900 | 00-000 | A    |