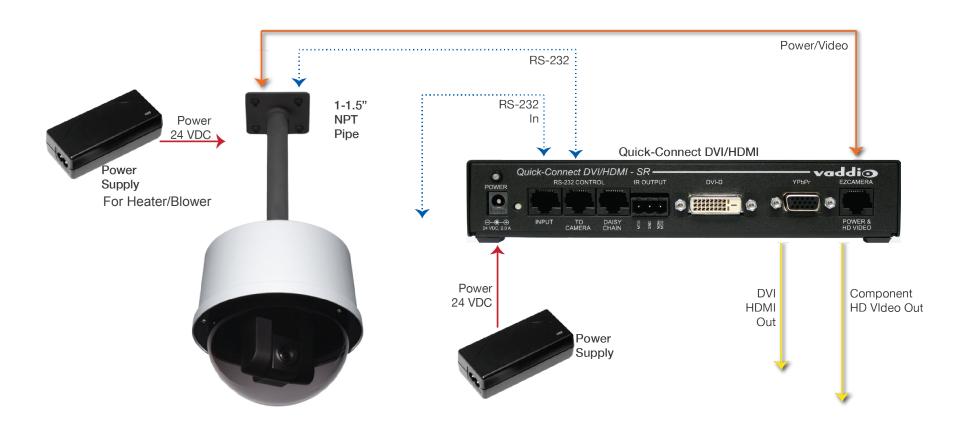

## DomeVIEW Outdoor Pendant

Visit us online at support.vaddio.com
Click on manuals, and select the full DomeVIEW HD - Weather Resistant Outdoor Pendant Mount Manual.