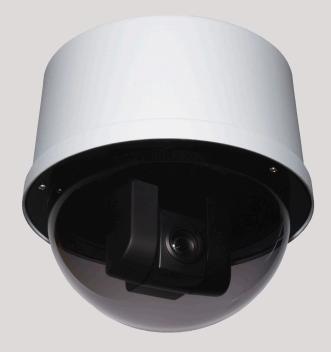

# DomeVIEW™ HD Outdoor Weather Resistant Pendant Dome

## What's in the box?

- Steel Can Back
- · Camera Mounting Stage Platform
- Outdoor Pendant Housing
- Foam Dust Plug for 1-1/2" Pipe Fitting
- Allen Wrench
- · White Twist Lock Trim Ring
- 12" Dome
- Power Supply
- Hardware