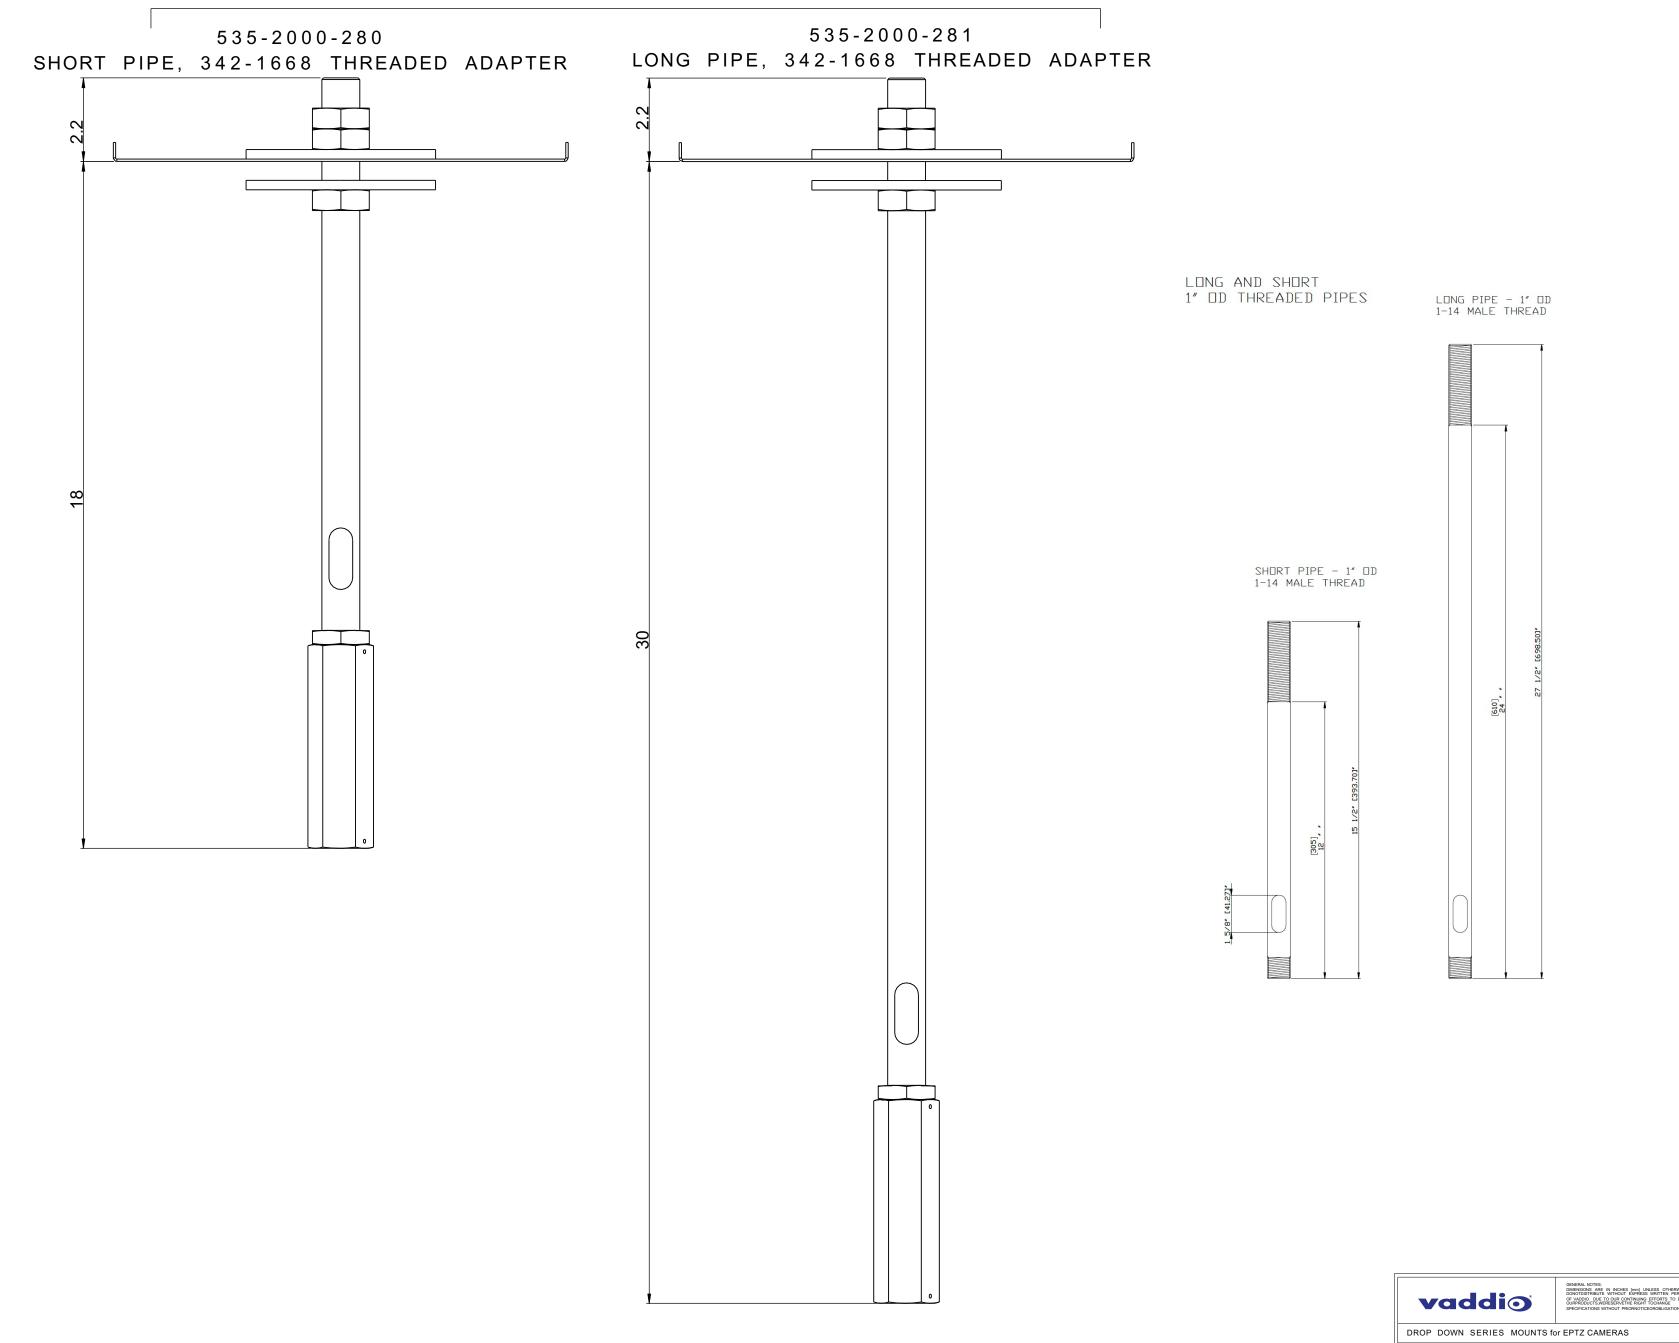

| vaddio             |                                                                  |               | GENERAL NOTES:<br>DIMENSIONS ARE IN INCHES [mm] UNLESS OTHERWISE NOTED.<br>DONOTDISTRBUTE WITHOUT EXPRESS WRITEN FEMISSION<br>OF VADID. DUE TO OUR CONTUNICE EFFORTS TO ENHANCE<br>OURPRODUCTS WERESERVETHE RIGHT TOCHANGE<br>SPECIFICATIONS WITHOUT PRIORNOTICEOROBLIGATION. |             |        |
|--------------------|------------------------------------------------------------------|---------------|-------------------------------------------------------------------------------------------------------------------------------------------------------------------------------------------------------------------------------------------------------------------------------|-------------|--------|
| DROP DO            | WN SERIES M                                                      | MOUNTS fo     | or EPTZ CAM                                                                                                                                                                                                                                                                   | ERAS        |        |
| PART NUMB          | ERS 535-2000-28                                                  | 0, 535-200    | 0 - 2 8 1                                                                                                                                                                                                                                                                     |             |        |
| DRAWN              | CHECKED                                                          | APPROVED      |                                                                                                                                                                                                                                                                               | DATE        |        |
| СМ                 |                                                                  | СМ            |                                                                                                                                                                                                                                                                               | 04/28/2021  |        |
| COMPRISES PRO      | INCLUDING ALL SUBJE<br>PRIETARY INFORMATION<br>Served - Copyrigh | ON AND IS THE |                                                                                                                                                                                                                                                                               |             | EFROM, |
| MATERIALS<br>STEEL |                                                                  | SCALE         |                                                                                                                                                                                                                                                                               | DRAWING No. | REV    |
| FINISH BLACK FI    | AT POWDERCOATPCC# 806-394                                        | SIZE          | LARGE                                                                                                                                                                                                                                                                         | 1           |        |