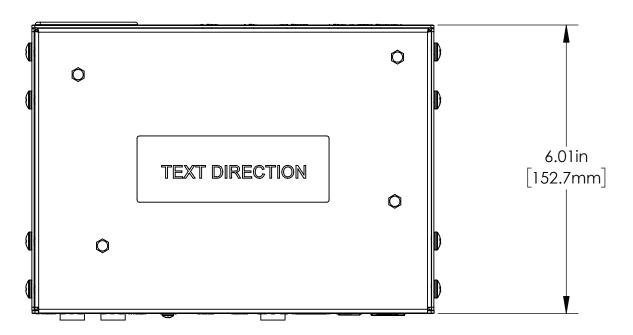

## REAR VIEW



| UNLESS OTHERWISE NOTED:<br>DIMENSIONS ARE IN INCHES  | THIS DRAWING, INCLUDING ALL SUBJECT MATTERS INDICATED THEREON OR DERIVED<br>THEREFROM, COMPRISES PROPRIETARY INFORMATION AND IS THE EXPRESS<br>PROPERTY OF LEGRAND AV INC. EMPLOYMENT, REPRODUCTION OF OR<br>DISSEMINATION OF THIS DRAWING, IN WHOLE OR IN PART, WITHOUT WRITTEN<br>PERMISSION OF LEGRAND AV INC IS STRICTLY FORBIDDEN. |         |          |          |                  |      |
|------------------------------------------------------|-----------------------------------------------------------------------------------------------------------------------------------------------------------------------------------------------------------------------------------------------------------------------------------------