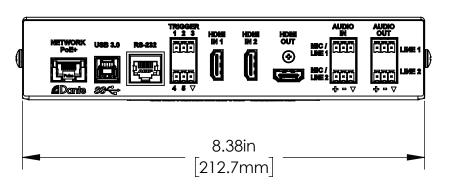

## REAR VIEW

| UNLESS OTHERWISE NOTED:<br>DIMENSIONS ARE IN INCHES  | THIS DRAWING, INCLUDING ALL SUBJECT MATTERS INDICATED THEREON OR DERIVED<br>THEREFROM, COMPRISES PROPRIETARY INFORMATION AND IS THE EXPRESS<br>PROPERTY OF LEGRAND AV INC. EMPLOYMENT, REPRODUCTION OF OR<br>DISSEMINATION OF THIS DRAWING, IN WHOLE OR IN PART, WITHOUT WRITTEN<br>PERMISSION OF LEGRAND AV INC IS STRICTLY FORBIDDEN. |         |          |          |                  |      |
|------------------------------------------------------|-----------------------------------------------------------------------------------------------------------------------------------------------------------------------------------------------------------------------------------------------------------------------------------------------------------------------------------------|---------|----------|----------|------------------|------|
| DIMENSIONAL LIMITS APPLY<br>AFTER FINISH             |                                                                                                                                                                                                                                                                                                                                         |         |          |          | _                |      |
| MACHINED SURFACES 125<br>EDGES & FILLETS R .005/.015 |                                                                                                                                                                                                                                                                                                                                         | C       | d        |          | $oldsymbol{eta}$ |      |
|                                                      | DRAWN                                                                                                                                                                                                                                                                                                                                   | CHECKED | APPROVED |          | DATE             |      |
| FRACTIONS ± 1/32                                     | WLF                                                                                                                                                                                                                                                                                                                                     |         |          |          | 3/16/20          |      |
| ANGLES ± 1°                                          | MATERIAL                                                                                                                                                                                                                                                                                                                                |         |          |          | SIZE             |      |
| DECXX = ± .015                                       | VARIOUS                                                                                                                                                                                                                                                                                                                                 |         |          |          | C                |      |
| .XXX = ± .005                                        | FINISH                                                                                                                                                                                                                                                                                                                                  |         |          |          | SCALE            |      |
| .XXXX = ± .0002                                      | NONE                                                                                                                                                                                                                                                                                                                                    |         |          |          | 1:2              |      |
| TITLE                                                | •                                                                                                                                                                                                                                                                                                                                       |         | SHEET    | DRAWING  | NO.              | REV. |
| AV Bridge 2 X 1                                      |                                                                                                                                                                                                                                                                                                                                         |         | 1 OF 1   | 998-8250 | )-000            | Α    |