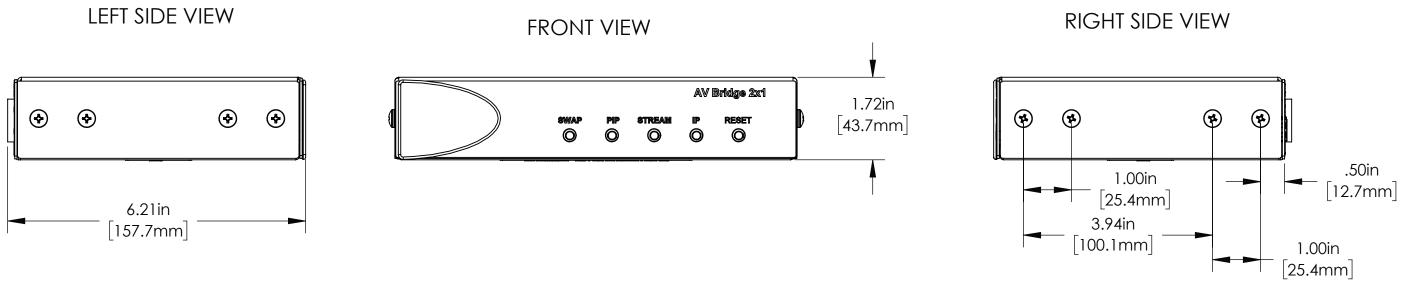

## REAR VIEW



| UNLESS OTHERWISE NOTED:<br>DIMENSIONS ARE IN INCHES  | THIS DRAWING, INCLUDING ALL SUBJECT MATTERS INDICATED THEREON OR DERIVED<br>THEREFROM, COMPRISES PROPRIETARY INFORMATION AND IS THE EXPRESS<br>PROPERTY OF LEGRAND AV INC. EMPLOYMENT, REPRODUCTION OF OR<br>DISSEMINATION OF THIS DRAWING, IN WHOLE OR IN PART, WITHOUT WRITTEN<br>PERMISSION OF LEGRAND AV INC IS STRICTLY FORBIDDEN. |         |          |          |                  |      |
|------------------------------------------------------|-------------------------------------------------------------------------------------------------------------------------------------------------------------------------------------------------------------------------------------------------------------------------------------