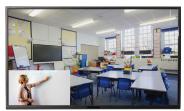

Full Screen

Side by Side

Four Corner (Choose which corner you would like the inset)

On screen graphics are an easy way to brand your video content or provide additional information to your audience. The AV Bridge 2x1 can save dozens of frequently used graphics for easy retrieval through the Vaddio Device Controller touch screen or other control system. Graphics can be placed anywhere on the screen. Some frequently used graphics are outlined in the examples to the right.