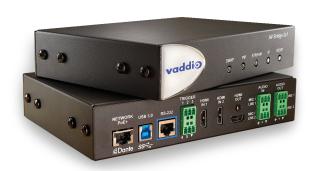

## AV Bridge 2x1

The AV Bridge 2x1 is a powerful presentation switcher that not only switches between two HDMI sources, but can combine those sources in multiple layouts for richer experiences. Those combinations are outlined in the examples to the right.