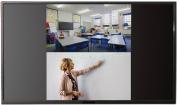

Full Screen

Side by Side

Four Corner (Choose which corner you would like the inset)

On screen graphics are an easy way to brand your video content or provide additional information to your audience. The AV Bridge 2x1 can save dozens of frequently used graphics for easy retrieval through the Vaddio Device Controller touch screen or other control system. Graphics can be placed anywhere on the screen. Some frequently used graphics are outlined in the examples to the right.