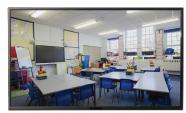

Full Screen

Side by Side

Four Corner (Choose which corner you would like the inset)

On screen graphics are an easy way to brand your video content or provide additional information to your audience. The AV Bridge 2x1 can save dozens of frequently used graphics for easy retrieval through the Vaddio Device Controller touch screen or other control system. Graphics can be placed anywhere on the screen. Some frequently used graphics are outlined in the examples to the right.