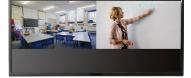

Full Screen

Side by Side

Four Corner (Choose which corner you would like the inset)

On screen graphics are an easy way to brand your video content or provide additional information to your audience. The AV Bridge 2x1 can save dozens of frequently used graphics for easy retrieval through the Vaddio Device Controller touch screen or other control system. Graphics can be placed anywhere on the screen. Some frequently used graphics are outlined in the examples to the right.