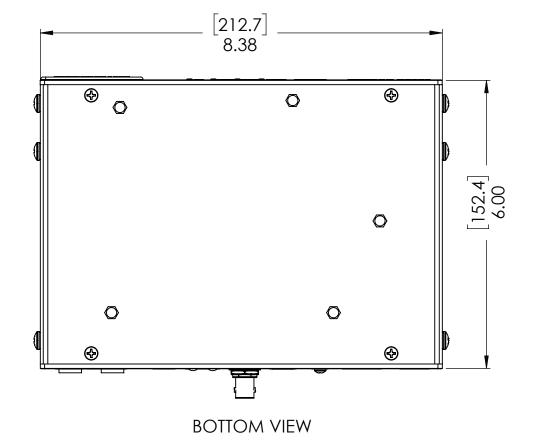

## FRONT VIEW

SIDE VIEW

THIS DRAWING, INCLUDING ALL SUBJECT MATTERS INDICATED THERON OR DERIVED THEREFROM, COMPRISES PROPRIETARY INFORMATION AND IS THE EXPRESS PROPERTY OF VADDIO LLC. EMPLOYMENT, REPRODUCTION OF OR DISSEMINATION OF THIS DRAWING, IN WHOLE OR IN PART, WITHOUT WRITTEN PERMISSION OF VADDIO LLC IS STRICTLY FORBIDDEN. UNLESS OTHERWISE NOTED: DIMENSIONS ARE IN INCHES DIMENSIONAL LIMITS APPLY AFTER FINISH MACHINED SURFACES 125 EDGES & FILLETS R .005/.015 FRACTIONS ± 1/32 ANGLES ± 1° DEC.  $.XX = \pm$ .015