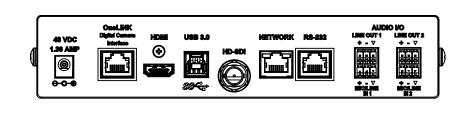

FRONT VIEW



## **REAR VIEW**





## FRONT VIEW

SIDE VIEW





THIS DRAWING, INCLUDING ALL SUBJECT MATTERS INDICATED THERON OR DERIVED THEREFROM, COMPRISES PROPRIETARY INFORMATION AND IS THE EXPRESS PROPERTY OF VADDIO LLC. EMPLOYMENT, REPRODUCTION OF OR DISSEMINATION OF THIS DRAWING, IN WHOLE OR IN PART, WITHOUT WRITTEN PERMISSION OF VADDIO LLC IS STRICTLY FORBIDDEN. UNLESS OTHERWISE NOTED: DIMENSIONS ARE IN INCHES DIMENSIONAL LIMITS APPLY AFTER FINISH MACHINED SURFACES 125 EDGES & FILLETS R .005/.015 FRACTIONS ± 1/32 ANGLES ± 1° DEC.  $.XX = \pm$ .015

.005

.0002

 $\pm = XXX$ .

DRAWN 6/1/18 CMM SIZE N/A SCALE N/A 1:2

E.C.O. DESCRIPTION

OneLINK BRIDGE System

DRAWING NO. 1 OF 1 998-9595-6700