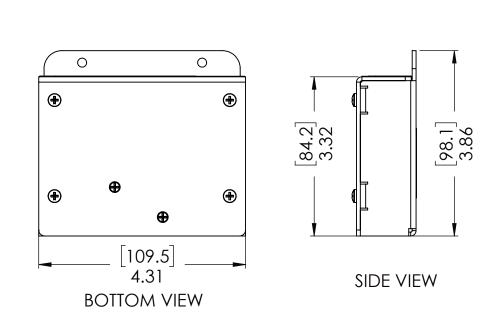

## FRONT VIEW

SIDE VIEW

THIS DRAWING, INCLUDING ALL SUBJECT MATTERS INDICATED THERON OR DERIVED THEREFROM, COMPRISES PROPRIETARY INFORMATION AND IS THE EXPRESS PROPERTY OF VADDIO LLC. EMPLOYMENT, REPRODUCTION OF OR DISSEMINATION OF THIS DRAWING, IN WHOLE OR IN PART, WITHOUT WRITTEN PERMISSION OF VADDIO LLC IS STRICTLY FORBIDDEN. UNLESS OTHERWISE NOTED: DIMENSIONS ARE IN INCHES DIMENSIONAL LIMITS APPLY AFTER FINISH MACHINED SURFACES 125 EDGES & FILLETS R .005/.015 FRACTIONS ± 1/32 ANGLES ± 1° DEC.  $.XX = \pm$ .015