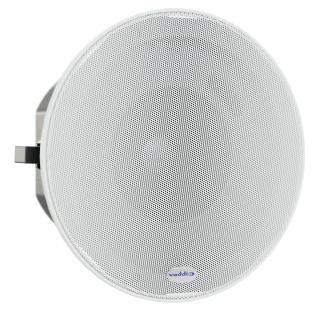

### **OVERVIEW**

The Vaddio Ceiling Speaker accurately reproduces audio from presentations and conference calls and is optimized so voices sound clear and natural. The 2-way speaker is built with a specially designed coaxially mounted cone tweeter and a high-performance 4" metalized cone woofer with a rubber driver surround for long-lasting use.

The flush-mounting speaker can be installed in the ceiling or wall and comes with a lightweight ceiling tile brace. The air-sealed steel enclosure features a recessed cable cavity and removable phoenix-style plug. Removing the magnetic, neutral white metal grille reveals convenient baffle-located screws to secure the swivel-out mounting tabs.

#### FEATURES

- 2-way speaker optimized for vocal clarity
- Ceiling or wall mountable
- Magnetic speaker grille and removable phoenix style plug
- Included ceiling tile brace
- 8 ohms nominal system impedance
- 88dB SPL 1W/1M nominal sensitivity