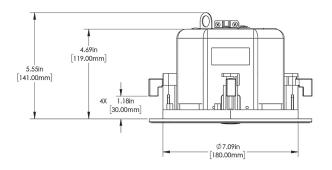

#### **TECHNICAL SPECIFICATIONS**

| Power Source    | Passive           |
|-----------------|-------------------|
| Max Wattage     | 40                |
| Impedance       | 8 ohms            |
| Warranty        | 3 years           |
| Weight          | 5.1 lbs.(2.31 kg) |
| Height          | 6" (152 mm)       |
| Grille Diameter | 8.2" (208 mm)     |
| Cutout Size     | 7.09" (180 mm)    |
|                 |                   |