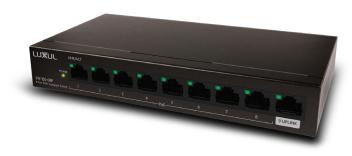

SW-100-05PD PoE+ Powered 5 Port Gigabit Compact Switch

The SW-100-04P and the SW-100-08P have a 58W and 92W power budget, respectively, and can power your PoE+ devices up to 30W in an individual port. So what does that mean, you ask?

It means you can power access points, PoE+ cameras, switches, AVoIP, control panels, and more without worrying about finding another place for a large piece of equipment! Their compact form factors enable installation in tight spaces, and keyholes or the included rubber feet give you multiple mounting options—so there's almost no limit to how these switches can be installed!

And don't worry about difficult setup or configuration! The SW-100-04P and the SW-100-08P are plug-and-play, so you can be up and running quickly on any job.

These switches are a great choice to add to your Chief Proximity Storage panels which neatly store your AV equipment.

SW-100-04P and SW-100-08P PoE+ Compact Switches

LEGRAND | AV COMMERCIAL BRANDS

C2G | Chief | Da-Lite | Luxul | Middle Atlantic | Vaddio | Wiremold

SIMPLY CONNECTED | legrandav.com

NORTH AMERICA 800.572.2011 av.luxul.support@legrand.com