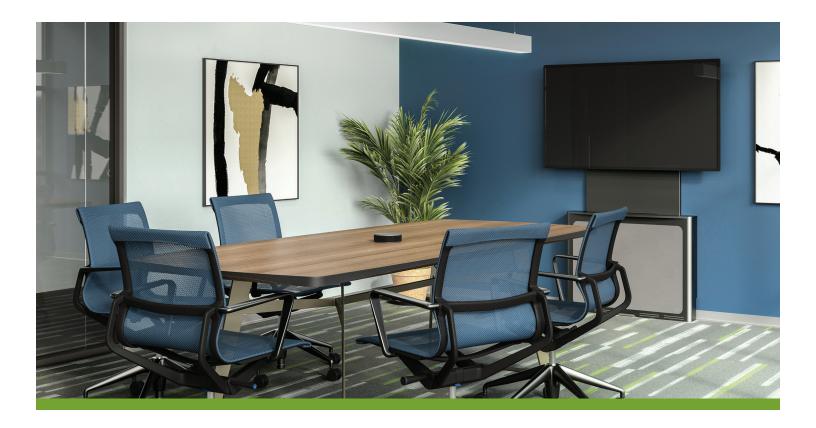

The SW-100-05PD is powered by PoE+, so buckle up for the list of feats you can accomplish with it!

Let's say you need to power an AVoIP receiver and connect data to a couple additional devices, but you're working with a few inches of space behind a display. Drop this clever little switch into that space and connect a 30W PoE+ cable to its PoE+ input port, then connect your AVoIP receiver via PoE to its PoE output port. Additional devices can be plugged into the remaining ports. You'll be passing through 15W of PoE to the AVoIP receiver and maintaining an invisible, behind-the-display installation. Plus, if you're powering this switch via an upstream managed switch, you'll be able to remotely reboot it if the need ever arises!

Of course, above demonstrates only one of the many use cases. Connect control panels, PoE cameras, AVoIP receivers, or any other PoE device you can think of into almost any space with the small form factor SW-100-05PD. And with rubber feet, mounting brackets with key holes, or magnetic mounting available, place it anywhere!

SW-100-05PD PoE+ Powered 5 Port Gigabit Compact Switch

The SW-100-04P and the SW-100-08P have a 58W and 92W power budget, respectively, and can power your PoE+ devices up to 30W in an individual port. So what does that mean, you ask?