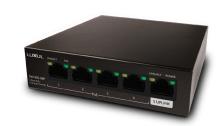

SW-100-05PD PoE+ Powered 5 Port Gigabit Compact Switch

The SW-100-04P and the SW-100-08P have a 58W and 92W power budget, respectively, and can power your PoE+ devices up to 30W in an individual port. So what does that mean, you ask?

It means you can power access points, PoE+ cameras, switches, AVoIP, control panels, and more without worrying about finding another place for a large piece of equipment! Their compact form factors enable installation in tight spaces, and keyholes or the included rubber feet give you multiple mounting options—so there's almost no limit to how these switches can be installed!

And don't worry about difficult setup or configuration! The SW-100-04P and the SW-100-08P are plug-and-play, so you can be up and running quickly on any job.

These switches are a great choice to add to your Chief Proximity Storage panels which neatly store your AV equipment.

SW-100-04P and SW-100-08P PoE+ Compact Switches

LEGRAND | AV COMMERCIAL BRANDS

C2G | Chief | Da-Lite | Luxul | Middle Atlantic | Vaddio | Wiremold

SIMPLY CONNECTED | legrandav.com

NORTH AMERICA 800.572.2011 av.luxul.support@legrand.com