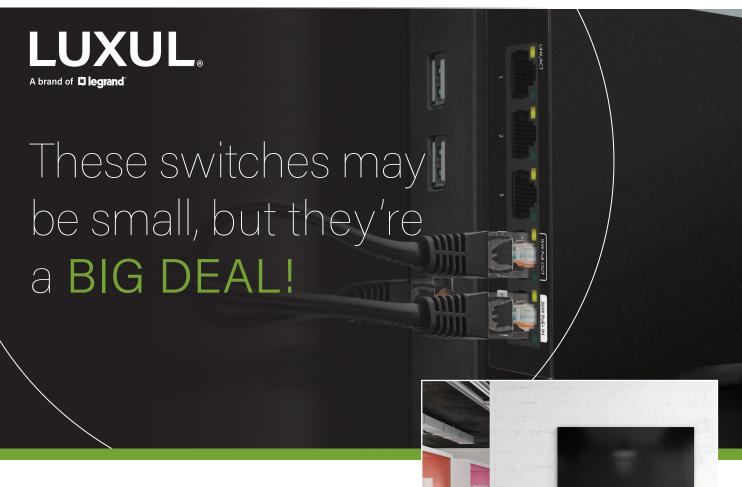

The SW-100-05PD is powered by PoE+, so buckle up for the list of feats you can accomplish with it!

Let's say you need to power an AVoIP receiver and connect data to a couple additional devices, but you're working with a few inches of space behind a display. Drop this clever little switch into that space and connect a 30W PoE+ cable to its PoE+ input port, then connect your AVoIP receiver via PoE to its PoE output port. Additional devices can be plugged into the remaining ports. You'll be passing through 15W of PoE to the AVoIP receiver and maintaining an invisible, behind-the-display installation. Plus, if you're powering this switch via an upstream managed switch, you'll be able to remotely reboot it if the need ever arises!

Of course, above demonstrates only one of the many use cases. Connect control panels, PoE cameras, AVoIP receivers, or any other PoE device you can think of into almost any space with the small form factor SW-100-05PD. And with rubber feet, mounting brackets with key holes, or magnetic mounting available, place it anywhere!

SW-100-05PD PoE+ Powered 5 Port Gigabit Compact Switch

The SW-100-04P and the SW-100-08P have a 58W and 92W power budget, respectively, and can power your PoE+ devices up to 30W in an individual port. So what does that mean, you ask?