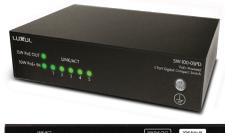

SW-100-05PD PoE+ Powered 5 Port Gigabit Compact Switch

The SW-100-04P and the SW-100-08P have a 58W and 92W power budget, respectively, and can power your PoE+ devices up to 30W in an individual port. So what does that mean, you ask?

SW-100-04P and SW-100-08P PoE+ Compact Switches

LEGRAND | AV COMMERCIAL BRANDS

C2G | Chief | Da-Lite | Luxul | Middle Atlantic | Vaddio | Wiremold

SIMPLY CONNECTED | legrandav.com

NORTH AMERICA 800.572.2011 av.luxul.support@legrand.com