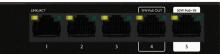

The SW-100-05PD is powered by PoE+, so buckle up for the list of feats you can accomplish with it!

Let's say you need to power an AVoIP receiver and connect data to a couple additional devices, but you're working with a few inches of space behind a display. Drop this clever little switch into that space and connect a 30W PoE+ cable to its PoE+ input port, then connect your AVoIP receiver via PoE to its PoE output port. Additional devices can be plugged into the remaining ports. You'll be passing through 15W of PoE to the AVoIP receiver and maintaining an invisible, behind-the-display installation. Plus, if you're powering this switch via an upstream managed switch, you'll be able to remotely reboot it if the need ever arises!

Of course, above demonstrates only one of the many use cases. Connect control panels, PoE cameras, AVoIP receivers, or any other PoE device you can think of into almost any space with the small form factor SW-100-05PD. And with rubber feet, mounting brackets with key holes, or magnetic mounting available, place it anywhere!