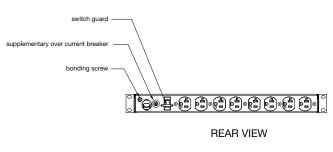

PD-415R-SP

PD-HW15-SP

Patented Series Protection™ power distribution unit shall be Middle Atlantic Products model # \_-SP (refer to chart), with a (15, 20) Amp power capacity. Series Protection power distribution unit shall operate on 120 volt AC/60Hz current. Series protection shall be \_\_\_\_\_ (Rackmount, Half-rack rackmount, Stand Alone, refer to chart). Series Protection shall be \_\_\_" H x \_\_"W X \_\_"D, refer to drawing. Series Protection shall include 9' 14/3 SignalSAFE™ power cord with NEMA 5-\_\_P (15, 20) (refer to chart) plug, or be hardwired. Series Protection shall include \_\_\_ (4,8) rear outlets, \_\_\_ (0, 1) (refer to chart) front outlets. Series Protection power distribution shall have both over AND under-voltage cutoff and shall automatically restore power once event has passed. The over voltage cut-off threshold shall not exceed 135 VAC. The under voltage cut-off threshold shall not be lower than 100 VAC. Series Protection power shall be 100% free of MOVs. Series Protection power shall have a rated capacity (not peak operating capacity) of (15A/20A) (refer to chart). Series Protection power distribution shall have a black powder coat finish. Rackmount power strip shall be ETL Listed to UL standard 1283 and 1449, 3rd Ed. (Corded model), or 1283 (hardwired model) in the US and to CAN/CSA C22.2 #8, ed. 4 in Canada. Series Protection power distribution shall be manufactured by an ISO 9001 registered company. Series Protection power distribution shall be warrantied to be free from defects in materials and workmanship under normal use and conditions for a period of 12 years.