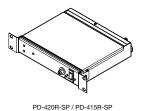

PD-415R-SP

PD-HW15-SP

Patented Series Protection™ power distribution unit shall be Middle Atlantic Products model # \_-SP (refer to chart), with a (15, 20) Amp power capacity. Series Protection power distribution unit shall operate on 120 volt AC/60Hz current. Series protection shall be \_\_\_\_\_ (Rackmount, Half-rack rackmount, Stand Alone, refer to chart). Series Protection shall be \_\_\_" H x \_\_"W X \_\_"D, refer to drawing. Series Protection shall include 9' 14/3 SignalSAFE™ power cord with NEMA 5-\_\_P (15, 20) (refer to chart) plug, or be hardwired. Series Protection shall include \_\_\_ (4,8) rear outlets, \_\_\_ (0, 1) (refer to chart) front outlets. Series Protection power distribution shall have both over AND under-voltage cutoff and shall automatically restore power once event has passed. The over voltage cut-off threshold shall not exceed 135 VAC. The under voltage cut-off threshold shall not be lower than 100 VAC. Series Protection power shall be 100% free of MOVs. Series Protection power shall have a rated capacity (not peak operating capacity) of (15A/20A) (refer to chart). Series Protection power distribution shall have a black powder coat finish. Rackmount power strip shall be ETL Listed to UL standard 1283 and 1449, 3rd Ed. (Corded model), or 1283 (hardwired model) in the US and to CAN/CSA C22.2 #8, ed. 4 in Canada. Series Protection power distribution shall be manufactured by an ISO 9001 registered company. Series Protection power distribution shall be warrantied to be free from defects in materials and workmanship under normal use and conditions for a period of 12 years.

# Series Protection™ basic dimensions

all dimensions in inches unless otherwise noted [all dimensions in brackets are in millimeters]

Full Rackmount 19" width

|            |             |                     | Outlet | Peak Load | Surge  | Measured Over/Under Voltage Threshold (Outlets Only)* |                     |                    |                     |
|------------|-------------|---------------------|--------|-----------|--------|-------------------------------------------------------|---------------------|--------------------|---------------------|
| Part #     | Chassis     | Input               | Qty    | @120VAC   | Mode   | Upper Limit Cutoff                                    | Upper Limit Restore | Lower Limit Cutoff | Lower Limit Restore |
| PD-915R-SP | Rackmount   | 9' SignalSAFE™ Cord | 9      | 15A       | Series | 135VAC (RMS)                                          | 126VAC (RMS)        | 100VAC (RMS)       | 105VAC (RMS)        |
| PD-920R-SP | Rackmount   | 9' SignalSAFE™ Cord | 9      | 20A       | Series | 135VAC (RMS)                                          | 126VAC (RMS)        | 100VAC (RMS)       | 105VAC (RMS)        |
| PD-415R-SP | Half Rack   | 9' SignalSAFE™ Cord | 4      | 15A       | Series | 135VAC (RMS)                                          | 126VAC (RMS)        | 100VAC (RMS)       | 105VAC (RMS)        |
| PD-420R-SP | Half Rack   | 9' SignalSAFE™ Cord | 4      | 20A       | Series | 135VAC (RMS)                                          | 126VAC (RMS)        | 100VAC (RMS)       | 105VAC (RMS)        |
| PD-HW15-SP | Stand alone | Internal J-Box      |        | 15A       | Series | 135VAC (RMS)                                          | 126VAC (RMS)        | 100VAC (RMS)       | 105VAC (RMS)        |