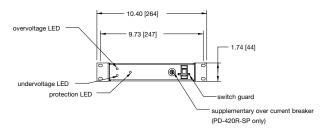

# Series Protection™ basic dimensions

all dimensions in inches unless otherwise noted [all dimensions in brackets are in millimeters]

Full Rackmount 19" width

|            |             |                     | Outlet | Peak Load | Surge  | Measured Over/Under Voltage Threshold (Outlets Only)* |                     |                    |                     |
|------------|-------------|---------------------|--------|-----------|--------|-------------------------------------------------------|---------------------|--------------------|---------------------|
| Part #     | Chassis     | Input               | Qty    | @120VAC   | Mode   | Upper Limit Cutoff                                    | Upper Limit Restore | Lower Limit Cutoff | Lower Limit Restore |
| PD-915R-SP | Rackmount   | 9' SignalSAFE™ Cord | 9      | 15A       | Series | 135VAC (RMS)                                          | 126VAC (RMS)        | 100VAC (RMS)       | 105VAC (RMS)        |
| PD-920R-SP | Rackmount   | 9' SignalSAFE™ Cord | 9      | 20A       | Series | 135VAC (RMS)                                          | 126VAC (RMS)        | 100VAC (RMS)       | 105VAC (RMS)        |
| PD-415R-SP | Half Rack   | 9' SignalSAFE™ Cord | 4      | 15A       | Series | 135VAC (RMS)                                          | 126VAC (RMS)        | 100VAC (RMS)       | 105VAC (RMS)        |
| PD-420R-SP | Half Rack   | 9' SignalSAFE™ Cord | 4      | 20A       | Series | 135VAC (RMS)                                          | 126VAC (RMS)        | 100VAC (RMS)       | 105VAC (RMS)        |
| PD-HW15-SP | Stand alone | Internal J-Box      |        | 15A       | Series | 135VAC (RMS)                                          | 126VAC (RMS)        | 100VAC (RMS)       | 105VAC (RMS)        |

### Half Rackmount 10.4" width