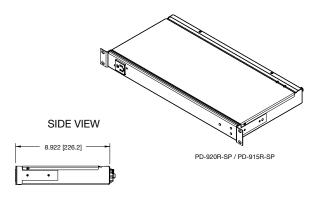

# Series Protection™ basic dimensions

all dimensions in inches unless otherwise noted [all dimensions in brackets are in millimeters]

Full Rackmount 19" width

|            |             |                     | Outlet | Peak Load | Surge  | Measured Over/Under Voltage Threshold (Outlets Only)* |                     |                    |                     |
|------------|-------------|---------------------|--------|-----------|--------|-------------------------------------------------------|---------------------|--------------------|---------------------|
| Part #     | Chassis     | Input               | Qty    | @120VAC   | Mode   | Upper Limit Cutoff                                    | Upper Limit Restore | Lower Limit Cutoff | Lower Limit Restore |
| PD-915R-SP | Rackmount   | 9' SignalSAFE™ Cord | 9      | 15A       | Series | 135VAC (RMS)                                          | 126VAC (RMS)        | 100VAC (RMS)       | 105VAC (RMS)        |
| PD-920R-SP | Rackmount   | 9' SignalSAFE™ Cord | 9      | 20A       | Series | 135VAC (RMS)                                          | 126VAC (RMS)        | 100VAC (RMS)       | 105VAC (RMS)        |
| PD-415R-SP | Half Rack   | 9' SignalSAFE™ Cord | 4      | 15A       | Series | 135VAC (RMS)                                          | 126VAC (RMS)        | 100VAC (RMS)       | 105VAC (RMS)        |
| PD-420R-SP | Half Rack   | 9' SignalSAFE™ Cord | 4      | 20A       | Series | 135VAC (RMS)                                          | 126VAC (RMS)        | 100VAC (RMS)       | 105VAC (RMS)        |
| PD-HW15-SP | Stand alone | Internal J-Box      |        | 15A       | Series | 135VAC (RMS)                                          | 126VAC (RMS)        | 100VAC (RMS)       | 105VAC (RMS)        |

## Series Protection™ basic dimensions

all dimensions in inches unless otherwise noted [all dimensions in brackets are in millimeters]