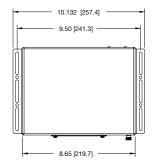

# Series Protection™ basic dimensions

all dimensions in inches unless otherwise noted [all dimensions in brackets are in millimeters]

Full Rackmount 19" width

|            |             |                     | Outlet | Peak Load | Surge  | Measured Over/Under Voltage Threshold (Outlets Only)* |                     |                    |                     |
|------------|-------------|---------------------|--------|-----------|--------|-------------------------------------------------------|---------------------|--------------------|---------------------|
| Part #     | Chassis     | Input               | Qty    | @120VAC   | Mode   | Upper Limit Cutoff                                    | Upper Limit Restore | Lower Limit Cutoff | Lower Limit Restore |
| PD-915R-SP | Rackmount   | 9' SignalSAFE™ Cord | 9      | 15A       | Series | 135VAC (RMS)                                          | 126VAC (RMS)        | 100VAC (RMS)       | 105VAC (RMS)        |
| PD-920R-SP | Rackmount   | 9' SignalSAFE™ Cord | 9      | 20A       | Series | 135VAC (RMS)                                          | 126VAC (RMS)        | 100VAC (RMS)       | 105VAC (RMS)        |
| PD-415R-SP | Half Rack   | 9' SignalSAFE™ Cord | 4      | 15A       | Series | 135VAC (RMS)                                          | 126VAC (RMS)        | 100VAC (RMS)       | 105VAC (RMS)        |
| PD-420R-SP | Half Rack   | 9' SignalSAFE™ Cord | 4      | 20A       | Series | 135VAC (RMS)                                          | 126VAC (RMS)        | 100VAC (RMS)       | 105VAC (RMS)        |
| PD-HW15-SP | Stand alone | Internal J-Box      |        | 15A       | Series | 135VAC (RMS)                                          | 126VAC (RMS)        | 100VAC (RMS)       | 105VAC (RMS)        |

## Series Protection™ basic dimensions

all dimensions in inches unless otherwise noted [all dimensions in brackets are in millimeters]

### Half Rackmount 10.4" width