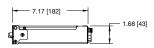

# Series Protection™ basic dimensions

all dimensions in inches unless otherwise noted [all dimensions in brackets are in millimeters]

Full Rackmount 19" width

|            |             |                     | Outlet | Peak Load | Surge  | Measured Over/Under Voltage Threshold (Outlets Only)* |                     |                    |                     |
|------------|-------------|---------------------|--------|-----------|--------|-------------------------------------------------------|---------------------|--------------------|---------------------|
| Part #     | Chassis     | Input               | Qty    | @120VAC   | Mode   | Upper Limit Cutoff                                    | Upper Limit Restore | Lower Limit Cutoff | Lower Limit Restore |
| PD-915R-SP | Rackmount   | 9' SignalSAFE™ Cord | 9      | 15A       | Series | 135VAC (RMS)                                          | 126VAC (RMS)        | 100VAC (RMS)       | 105VAC (RMS)        |
| PD-920R-SP | Rackmount   | 9' SignalSAFE™ Cord | 9      | 20A       | Series | 135VAC (RMS)                                          | 126VAC (RMS)        | 100VAC (RMS)       | 105VAC (RMS)        |
| PD-415R-SP | Half Rack   | 9' SignalSAFE™ Cord | 4      | 15A       | Series | 135VAC (RMS)                                          | 126VAC (RMS)        | 100VAC (RMS)       | 105VAC (RMS)        |
| PD-420R-SP | Half Rack   | 9' SignalSAFE™ Cord | 4      | 20A       | Series | 135VAC (RMS)                                          | 126VAC (RMS)        | 100VAC (RMS)       | 105VAC (RMS)        |
| PD-HW15-SP | Stand alone | Internal J-Box      |        | 15A       | Series | 135VAC (RMS)                                          | 126VAC (RMS)        | 100VAC (RMS)       | 105VAC (RMS)        |

### Stand Alone

PD-HW15-SP

what **great systems** are built on.™