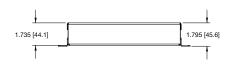

# Series Protection™ basic dimensions

all dimensions in inches unless otherwise noted [all dimensions in brackets are in millimeters]

Full Rackmount 19" width

|            |             |                     | Outlet | Peak Load | Surge  | Measured Over/Under Voltage Threshold (Outlets Only)* |                     |                    |                     |
|------------|-------------|---------------------|--------|-----------|--------|-------------------------------------------------------|---------------------|--------------------|---------------------|
| Part #     | Chassis     | Input               | Qty    | @120VAC   | Mode   | Upper Limit Cutoff                                    | Upper Limit Restore | Lower Limit Cutoff | Lower Limit Restore |
| PD-915R-SP | Rackmount   | 9' SignalSAFE™ Cord | 9      | 15A       | Series | 135VAC (RMS)                                          | 126VAC (RMS)        | 100VAC (RMS)       | 105VAC (RMS)        |
| PD-920R-SP | Rackmount   | 9' SignalSAFE™ Cord | 9      | 20A       | Series | 135VAC (RMS)                                          | 126VAC (RMS)        | 100VAC (RMS)       | 105VAC (RMS)        |
| PD-415R-SP | Half Rack   | 9' SignalSAFE™ Cord | 4      | 15A       | Series | 135VAC (RMS)                                          | 126VAC (RMS)        | 100VAC (RMS)       | 105VAC (RMS)        |
| PD-420R-SP | Half Rack   | 9' SignalSAFE™ Cord | 4      | 20A       | Series | 135VAC (RMS)                                          | 126VAC (RMS)        | 100VAC (RMS)       | 105VAC (RMS)        |
| PD-HW15-SP | Stand alone | Internal J-Box      |        | 15A       | Series | 135VAC (RMS)                                          | 126VAC (RMS)        | 100VAC (RMS)       | 105VAC (RMS)        |

## Series Protection™ basic dimensions

all dimensions in inches unless otherwise noted [all dimensions in brackets are in millimeters]