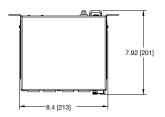

# Series Protection™ basic dimensions

all dimensions in inches unless otherwise noted [all dimensions in brackets are in millimeters]

Full Rackmount 19" width

|            |             |                     | Outlet | Peak Load | Surge  | Measured Over/Under Voltage Threshold (Outlets Only)* |                     |                    |                     |
|------------|-------------|---------------------|--------|-----------|--------|-------------------------------------------------------|---------------------|--------------------|---------------------|
| Part #     | Chassis     | Input               | Qty    | @120VAC   | Mode   | Upper Limit Cutoff                                    | Upper Limit Restore | Lower Limit Cutoff | Lower Limit Restore |
| PD-915R-SP | Rackmount   | 9' SignalSAFE™ Cord | 9      | 15A       | Series | 135VAC (RMS)                                          | 126VAC (RMS)        | 100VAC (RMS)       | 105VAC (RMS)        |
| PD-920R-SP | Rackmount   | 9' SignalSAFE™ Cord | 9      | 20A       | Series | 135VAC (RMS)                                          | 126VAC (RMS)        | 100VAC (RMS)       | 105VAC (RMS)        |
| PD-415R-SP | Half Rack   | 9' SignalSAFE™ Cord | 4      | 15A       | Series | 135VAC (RMS)                                          | 126VAC (RMS)        | 100VAC (RMS)       | 105VAC (RMS)        |
| PD-420R-SP | Half Rack   | 9' SignalSAFE™ Cord | 4      | 20A       | Series | 135VAC (RMS)                                          | 126VAC (RMS)        | 100VAC (RMS)       | 105VAC (RMS)        |
| PD-HW15-SP | Stand alone | Internal J-Box      |        | 15A       | Series | 135VAC (RMS)                                          | 126VAC (RMS)        | 100VAC (RMS)       | 105VAC (RMS)        |

### Half Rackmount 10.4" width