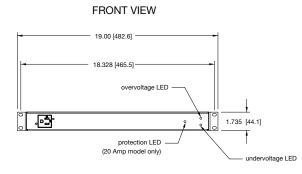

# Series Protection™ basic dimensions

all dimensions in inches unless otherwise noted [all dimensions in brackets are in millimeters]

Full Rackmount 19" width

|            |             |                     | Outlet | Peak Load | Surge  | Measured Over/Under Voltage Threshold (Outlets Only)* |                     |                    |                     |
|------------|-------------|---------------------|--------|-----------|--------|-------------------------------------------------------|---------------------|--------------------|---------------------|
| Part #     | Chassis     | Input               | Qty    | @120VAC   | Mode   | Upper Limit Cutoff                                    | Upper Limit Restore | Lower Limit Cutoff | Lower Limit Restore |
| PD-915R-SP | Rackmount   | 9' SignalSAFE™ Cord | 9      | 15A       | Series | 135VAC (RMS)                                          | 126VAC (RMS)        | 100VAC (RMS)       | 105VAC (RMS)        |
| PD-920R-SP | Rackmount   | 9' SignalSAFE™ Cord | 9      | 20A       | Series | 135VAC (RMS)                                          | 126VAC (RMS)        | 100VAC (RMS)       | 105VAC (RMS)        |
| PD-415R-SP | Half Rack   | 9' SignalSAFE™ Cord | 4      | 15A       | Series | 135VAC (RMS)                                          | 126VAC (RMS)        | 100VAC (RMS)       | 105VAC (RMS)        |
| PD-420R-SP | Half Rack   | 9' SignalSAFE™ Cord | 4      | 20A       | Series | 135VAC (RMS)                                          | 126VAC (RMS)        | 100VAC (RMS)       | 105VAC (RMS)        |
| PD-HW15-SP | Stand alone | Internal J-Box      |        | 15A       | Series | 135VAC (RMS)                                          | 126VAC (RMS)        | 100VAC (RMS)       | 105VAC (RMS)        |

## Series Protection™ basic dimensions

all dimensions in inches unless otherwise noted [all dimensions in brackets are in millimeters]