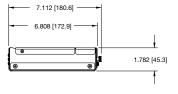

# Series Protection™ basic dimensions

all dimensions in inches unless otherwise noted [all dimensions in brackets are in millimeters]

Full Rackmount 19" width

|            |             |                     | Outlet | Peak Load | Surge  | Measured Over/Under Voltage Threshold (Outlets Only)* |                     |                    |                     |
|------------|-------------|---------------------|--------|-----------|--------|-------------------------------------------------------|---------------------|--------------------|---------------------|
| Part #     | Chassis     | Input               | Qty    | @120VAC   | Mode   | Upper Limit Cutoff                                    | Upper Limit Restore | Lower Limit Cutoff | Lower Limit Restore |
| PD-915R-SP | Rackmount   | 9' SignalSAFE™ Cord | 9      | 15A       | Series | 135VAC (RMS)                                          | 126VAC (RMS)        | 100VAC (RMS)       | 105VAC (RMS)        |
| PD-920R-SP | Rackmount   | 9' SignalSAFE™ Cord | 9      | 20A       | Series | 135VAC (RMS)                                          | 126VAC (RMS)        | 100VAC (RMS)       | 105VAC (RMS)        |
| PD-415R-SP | Half Rack   | 9' SignalSAFE™ Cord | 4      | 15A       | Series | 135VAC (RMS)                                          | 126VAC (RMS)        | 100VAC (RMS)       | 105VAC (RMS)        |
| PD-420R-SP | Half Rack   | 9' SignalSAFE™ Cord | 4      | 20A       | Series | 135VAC (RMS)                                          | 126VAC (RMS)        | 100VAC (RMS)       | 105VAC (RMS)        |
| PD-HW15-SP | Stand alone | Internal J-Box      |        | 15A       | Series | 135VAC (RMS)                                          | 126VAC (RMS)        | 100VAC (RMS)       | 105VAC (RMS)        |

## Series Protection™ basic dimensions

all dimensions in inches unless otherwise noted [all dimensions in brackets are in millimeters]

### Stand Alone

PD-HW15-SP

what **great systems** are built on.™