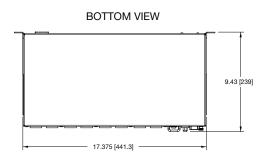

# Series Protection™ basic dimensions

all dimensions in inches unless otherwise noted [all dimensions in brackets are in millimeters]

Full Rackmount 19" width

|            |             |                     | Outlet | Peak Load | Surge  | Measured Over/Under Voltage Threshold (Outlets Only)* |                     |                    |                     |
|------------|-------------|---------------------|--------|-----------|--------|-------------------------------------------------------|---------------------|--------------------|---------------------|
| Part #     | Chassis     | Input               | Qty    | @120VAC   | Mode   | Upper Limit Cutoff                                    | Upper Limit Restore | Lower Limit Cutoff | Lower Limit Restore |
| PD-915R-SP | Rackmount   | 9' SignalSAFE™ Cord | 9      | 15A       | Series | 135VAC (RMS)                                          | 126VAC (RMS)        | 100VAC (RMS)       | 105VAC (RMS)        |
| PD-920R-SP | Rackmount   | 9' SignalSAFE™ Cord | 9      | 20A       | Series | 135VAC (RMS)                                          | 126VAC (RMS)        | 100VAC (RMS)       | 105VAC (RMS)        |
| PD-415R-SP | Half Rack   | 9' SignalSAFE™ Cord | 4      | 15A       | Series | 135VAC (RMS)                                          | 126VAC (RMS)        | 100VAC (RMS)       | 105VAC (RMS)        |
| PD-420R-SP | Half Rack   | 9' SignalSAFE™ Cord | 4      | 20A       | Series | 135VAC (RMS)                                          | 126VAC (RMS)        | 100VAC (RMS)       | 105VAC (RMS)        |
| PD-HW15-SP | Stand alone | Internal J-Box      |        | 15A       | Series | 135VAC (RMS)                                          | 126VAC (RMS)        | 100VAC (RMS)       | 105VAC (RMS)        |

## Series Protection™ basic dimensions

all dimensions in inches unless otherwise noted [all dimensions in brackets are in millimeters]