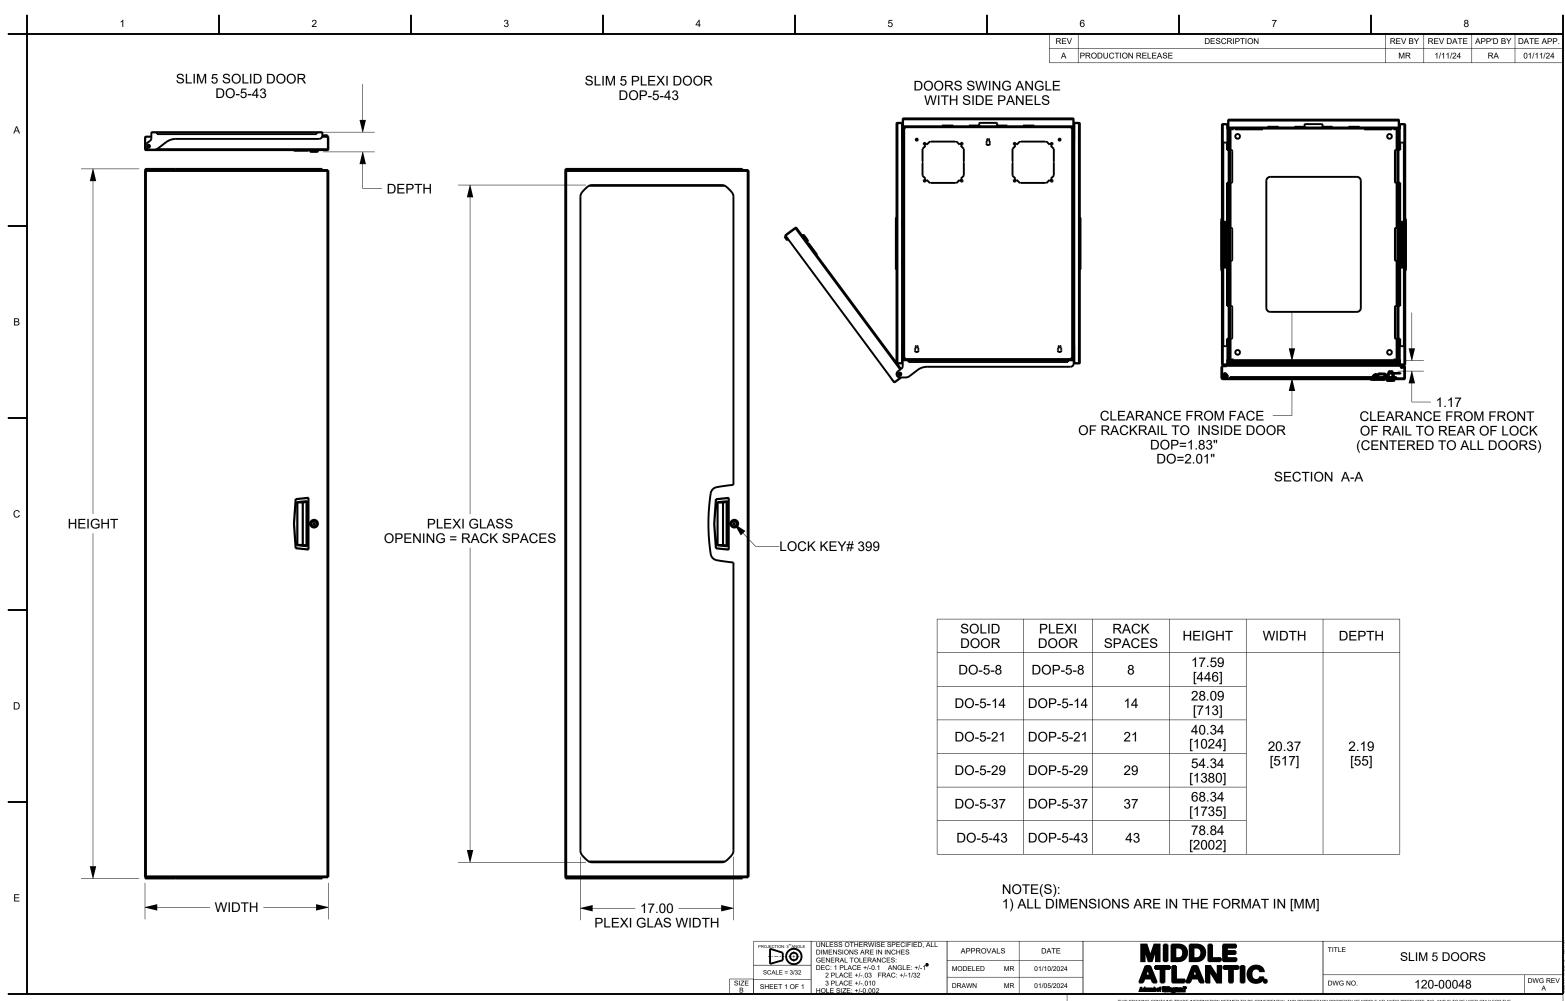

| MIDDLE<br>ATLANTIC.                                                                                                                                                                                                                                                                                                              | SLIM 5 DOORS |           |              | 8 REV B - 07/14/21 |
|----------------------------------------------------------------------------------------------------------------------------------------------------------------------------------------------------------------------------------------------------------------------------------------------------------------------------------|--------------|-----------|--------------|--------------------|
|                                                                                                                                                                                                                                                                                                                                  | DWG NO.      | 120-00048 | DWG REV<br>A | DEF-00116          |
| THIS DRAWING CONTAINS TRADE INFORMATION DEEMED TO BE CONFIDENTIAL AND PROPRIETARY PROPERTY OF MIDDLE ATLANTIC PRODUCTS, INC. AND IS TO BE USED ONLY FOR THE<br>PURPOSES FOR WHICH IT IS SUBMITTED AND FURTHER SHALL NOT BE COPIED IN WHOLE OR PART WITHOUT WRITTEN PERMISSION FIRST OBTAINED FROM MIDDLE ATLANTIC PRODUCTS, INC. |              |           |              |                    |