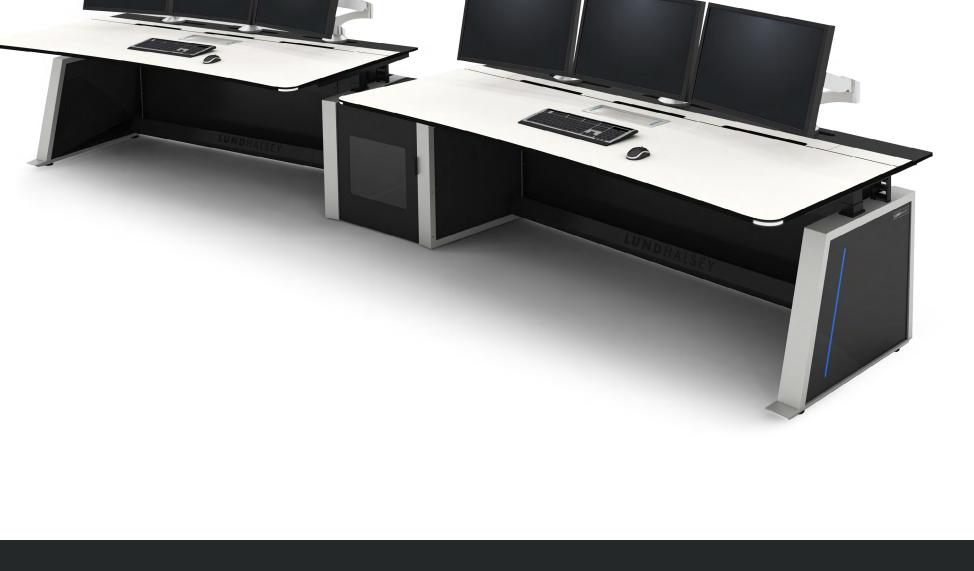

**VISIONLINE AIR** 24/7 CONTROL ROOM CONSOLE

VISIONLINE AIR (Sit/Stand) VISIONLINE 24/7 CONTROL ROOM CONSOLE (Fixed Height) **DUAL VISIONLINE** 24/7 CONTROL ROOM CONSOLE **CABLE MANAGEMENT & ACCESSABILITY** 

## MODULARITY

VISIONLINE 24/7 Console grants versatility thanks to its modular design k configuration options including straight, concave & convex.

**Control Room Solutions** legrandav.com