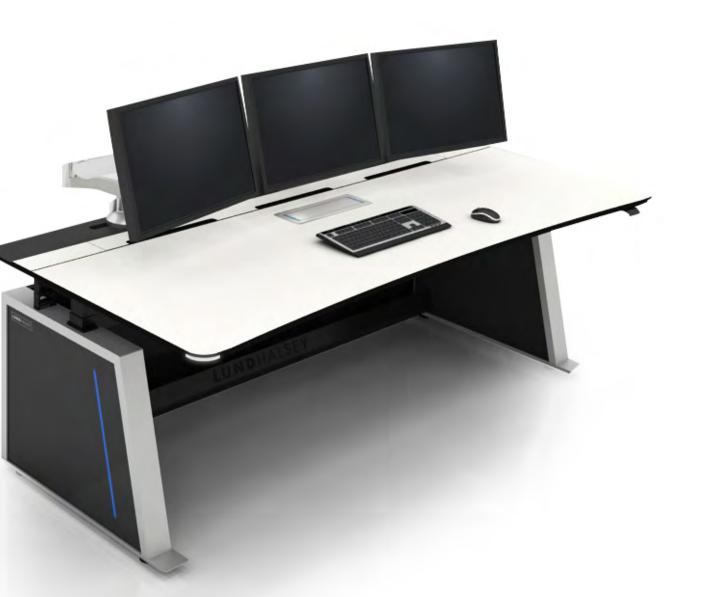

**VISIONLINE AIR** 24/7 CONTROL ROOM CONSOLE

VISIONLINE AIR (Sit/Stand) VISIONLINE 24/7 CONTROL ROOM CONSOLE (Fixed Height) **DUAL VISIONLINE** 24/7 CONTROL ROOM CONSOLE **CABLE MANAGEMENT & ACCESSABILITY** 

FEATURED ACCESSORIES

**MONITOR ARMS** 

Side by Side & Dual Monitor Arm Options

Desktop Connectivity Base

**SPECIFICATIONS** 

Total access to Active Area without disrupting Operator's tasks

Width options: 54.5" to 89"