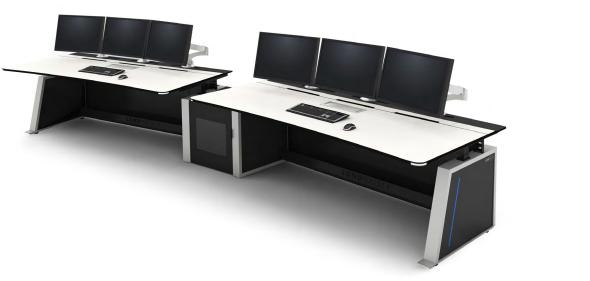

**VISIONLINE AIR** 24/7 CONTROL ROOM CONSOLE

VISIONLINE AIR (Sit/Stand) VISIONLINE 24/7 CONTROL ROOM CONSOLE (Fixed Height) **DUAL VISIONLINE** 24/7 CONTROL ROOM CONSOLE **CABLE MANAGEMENT & ACCESSABILITY** 

### VISIONLINE console is the perfect solution for any modern 24/7 control room.

Designed to ISO 11064, the international ergonomic standard for control room design the VISIONLINE 24/7 control room console is supported by a robust frame providing perfect cable management, integration for active equipment and class leading industrial design.

## MODULARITY

VISIONLINE 24/7 Console grants versatility thanks to its modular design k configuration options including straight, concave & convex.

**Control Room Solutions** legrandav.com