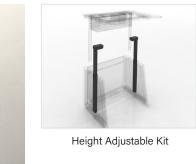

VISIONLINE Air is a human centred console design providing a sit/stand environment to optimise operator well-being and comfort

Sit/Stand benifits are - Improved Physical well-being | Metabolism | Mental stimulation | Concentration