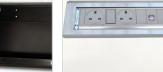

FEATURED ACCESSORIES

**MONITOR ARMS** 

Side by Side & Dual Monitor Arm Options

Desktop Connectivity Base

**SPECIFICATIONS** 

Total access to Active Area without disrupting Operator's tasks

Width options: 54.5" to 89"