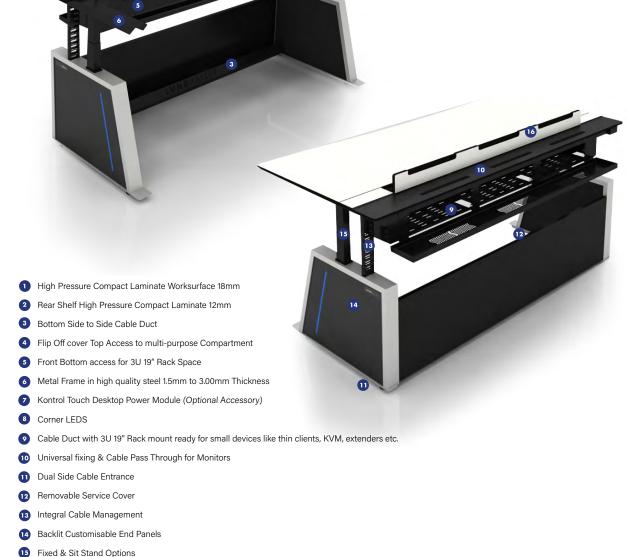

### VISIONLINE console is the perfect solution for any modern 24/7 control room.

Designed to ISO 11064, the international ergonomic standard for control room design the VISIONLINE 24/7 control room console is supported by a robust frame providing perfect cable management, integration for active equipment and class leading industrial design.