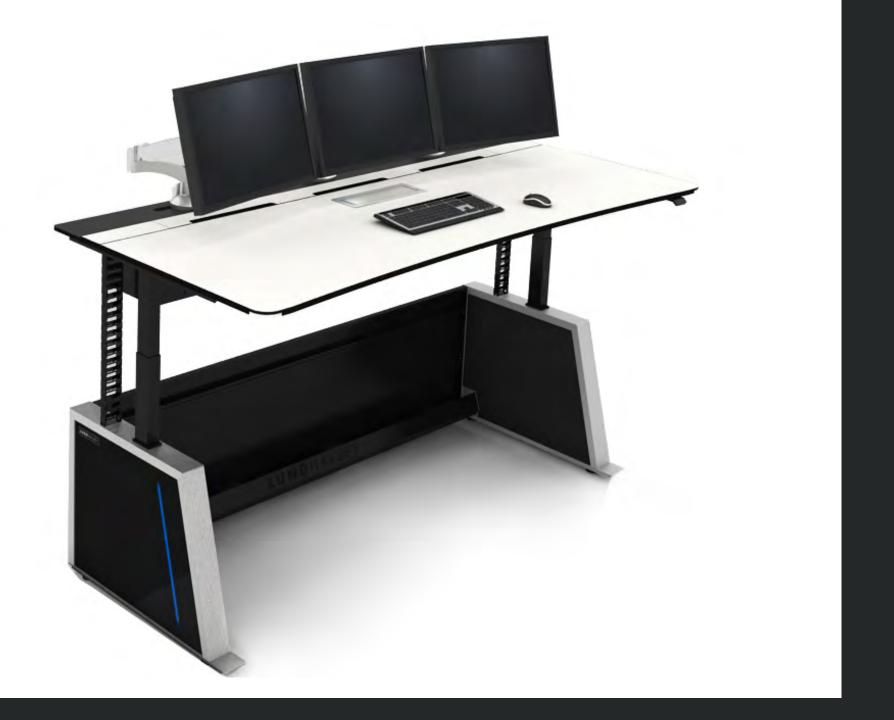

**VISIONLINE AIR** 24/7 CONTROL ROOM CONSOLE

VISIONLINE AIR (Sit/Stand) VISIONLINE 24/7 CONTROL ROOM CONSOLE (Fixed Height) **DUAL VISIONLINE** 24/7 CONTROL ROOM CONSOLE **CABLE MANAGEMENT & ACCESSABILITY** 

VISIONLINE Air is a human centred console design providing a sit/stand environment to optimise operator well-being and comfort

Sit/Stand benifits are - Improved Physical well-being | Metabolism | Mental stimulation | Concentration