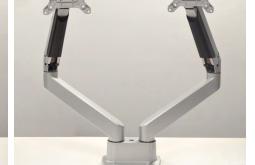

FEATURED ACCESSORIES

**MONITOR ARMS** 

Side by Side & Dual Monitor Arm Options

Desktop Connectivity Base

**SPECIFICATIONS** 

Total access to Active Area without disrupting Operator's tasks

Width options: 54.5" to 89"