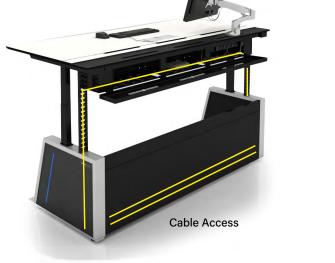

**VISIONLINE AIR** 24/7 CONTROL ROOM CONSOLE

VISIONLINE AIR (Sit/Stand) VISIONLINE 24/7 CONTROL ROOM CONSOLE (Fixed Height) **DUAL VISIONLINE** 24/7 CONTROL ROOM CONSOLE **CABLE MANAGEMENT & ACCESSABILITY** 

### VISIONLINE console is the perfect solution for any modern 24/7 control room.

Designed to ISO 11064, the international ergonomic standard for control room design the VISIONLINE 24/7 control room console is supported by a robust frame providing perfect cable management, integration for active equipment and class leading industrial design.