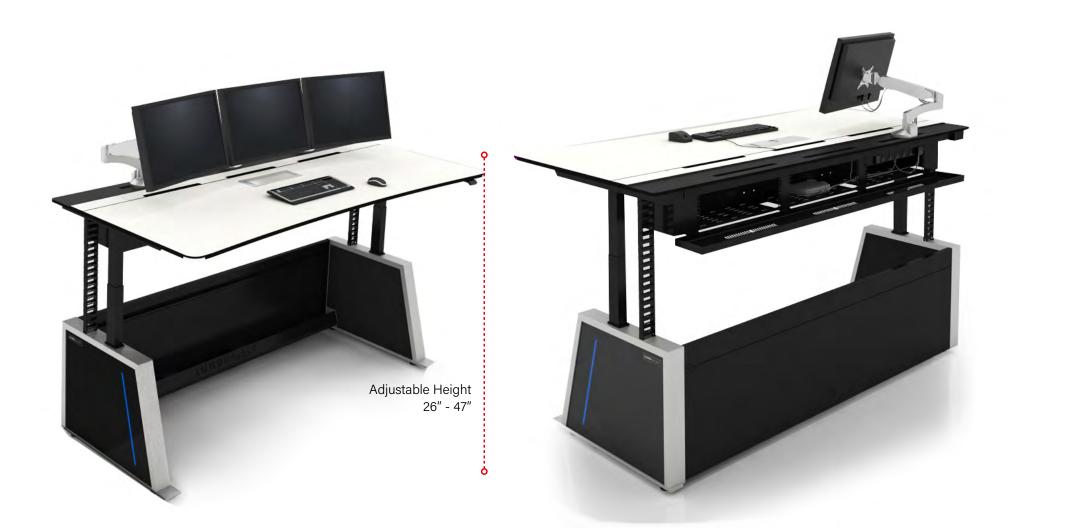

**VISIONLINE AIR** 24/7 CONTROL ROOM CONSOLE

VISIONLINE AIR (Sit/Stand) VISIONLINE 24/7 CONTROL ROOM CONSOLE (Fixed Height) **DUAL VISIONLINE** 24/7 CONTROL ROOM CONSOLE **CABLE MANAGEMENT & ACCESSABILITY** 

VISIONLINE Air is a human centred console design providing a sit/stand environment to optimise operator well-being and comfort

Sit/Stand benifits are - Improved Physical well-being | Metabolism | Mental stimulation | Concentration

**DIMENSIONS** 