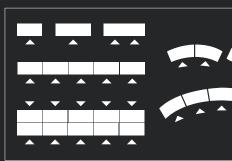

## MODULARITY

VISIONLINE 24/7 Console grants versatility thanks to its modular design k configuration options including straight, concave & convex.

**Control Room Solutions** legrandav.com