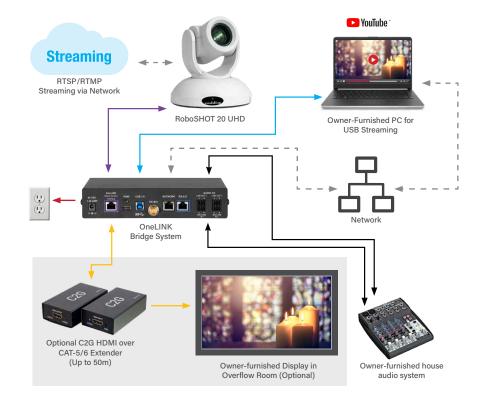

# PART NUMBERS

Vaddio RoboSHOT 20 UHD OneLINK Bridge System 999-9950-200

C2G Cat6 Snagless Shielded STP Ethernet Network Patch Cable

00817

#### Optional

C2G HDMI Extenders (Black or White) 60180

# Why We Love It

One can confidently livestream with pristine image quality using this professional 4K camera with Pan, Tilt, and 20x Zoom for medium to large houses of worship.

 New to streaming Ideal

 Adding cameras later Hard to install camera location Solutions To

- Upgrade a bigger system in the future
- Have an overflow room needing live video and audio
- Accommodate a 4K camera in the future

USB-C to Cat6 HDBT Network and USB HDMI Thunderbolt Network Power Audio Speaker HDMI PoE (+, ++)