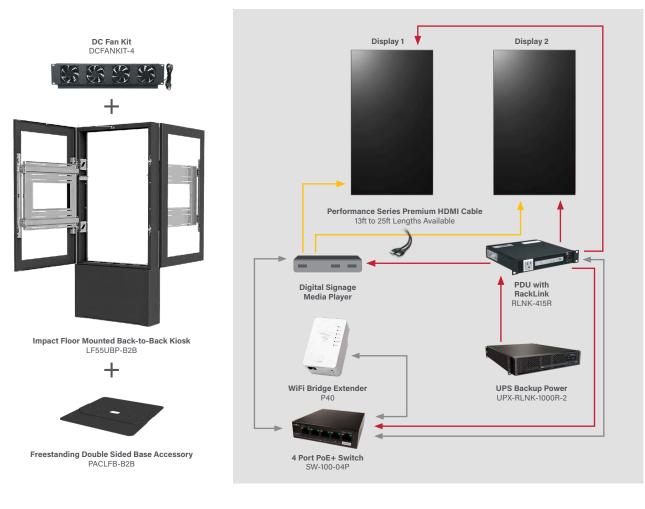

## Floor Kiosk Back-To-Back Displays

## Why We Love It

- Maximize content reach by catching eyes from any direction
- Power backup and RackLink monitoring keeps signage connected and protected through any power fluctuations
- Clean aesthetics combined with minimal installation impact

Ideal For: Placement in large traffic flow areas for applications like wayfinding and advertising

Cat6 Power HDMI

AMAZING AV EXPERIENCES | legrandav.com

©2023 Legrand AV Inc. 200373 Rev C 1/23 C2G, Chief, Da-Lite, Luxul, Middle Atlantic, Vaddio, and Wiremold are registered trademarks of Legrand AV Inc.