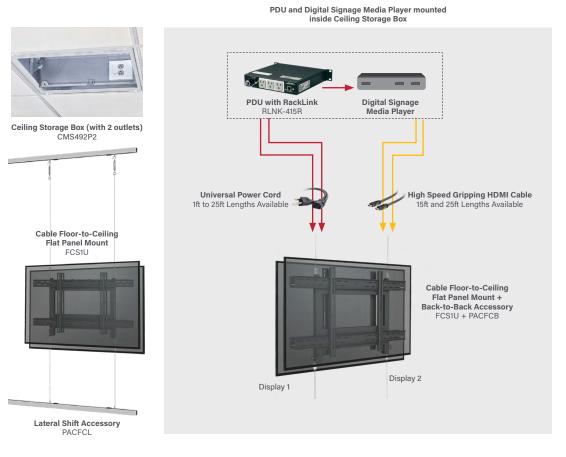

## Cable Floor-To-Ceiling Mount

## Why We Love It

- · Gets signage right up to the window for maximum impact
- Elegant support system enhances aesthetics
- Lateral Shift Accessory allows for both flexible and exact placement of displays
- Keep accompanying equipment close with the Above Ceiling Storage Box

Ideal For: In-window retail applications to grab attention of anyone passing by

Power HDMI

AMAZING AV EXPERIENCES | legrandav.com

©2023 Legrand AV Inc. 200375Rev D 1/23 C2G, Chief, Da-Lite, Luxul, Middle Atlantic, Vaddio, and Wiremold are registered trademarks of Legrand AV Inc.