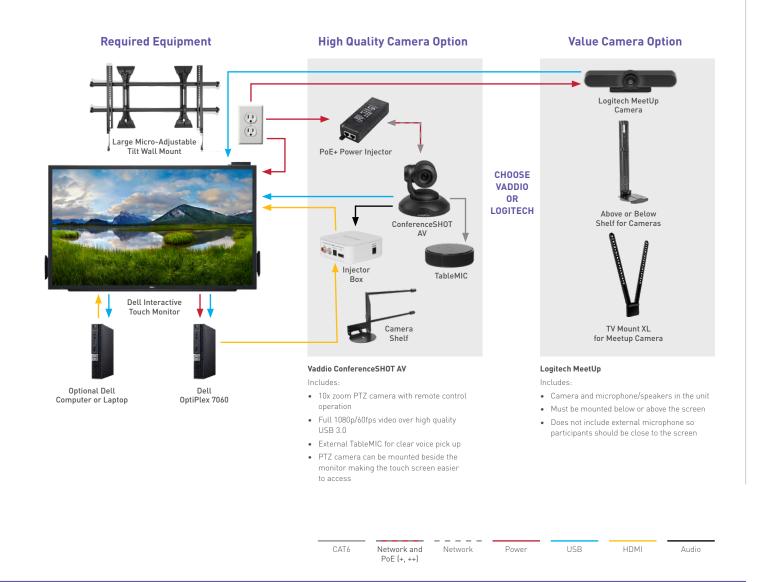

# WALL-MOUNTED DELL C5518QT

## **Chief Large Fusion Micro-Adjustable Tilt Wall Mount offers:**

Fast installation • Stability • Easy cable management

#### Required:

DELL 55 Interactive Touch Monitor **C5518QT** 

Chief Large Fusion Micro-Adjustable Tilt Wall Mount **LTM1U** 

Water Floatie Enrice

Dell OptiPlex Small Computer **7060** (or other computer)

C2G 6' HDMI Cable **56783** 

C2G 3.3' USB 3.0 Cable 54173

#### Add on Premium Camera Equipment:

Vaddio ConferenceSHOT AV Bundle – TableMIC **999-99950-500B** (Black)

Chief Fusion Side Camera Shelf FCA850

C2G 6' HDMI Cable **56783** (Qty 2)

C2G 25' CAT6 Cable **27135** 

C2G 6' CAT6 27153

Add On for External Computer:

C2G 25' HDMI Cable 41451

Vaddio 26.2' USB 3.0 Cable 440-1005-008

### Add on Logitech MeetUp

Logitech MeetUp 960-001101

Chief Above/Below Camera Shelf FCA810

or Logitech TV Mount XL for MeetUp 939-001656

AMAZING AV EXPERIENCES | legrandav.com

CONTACT US