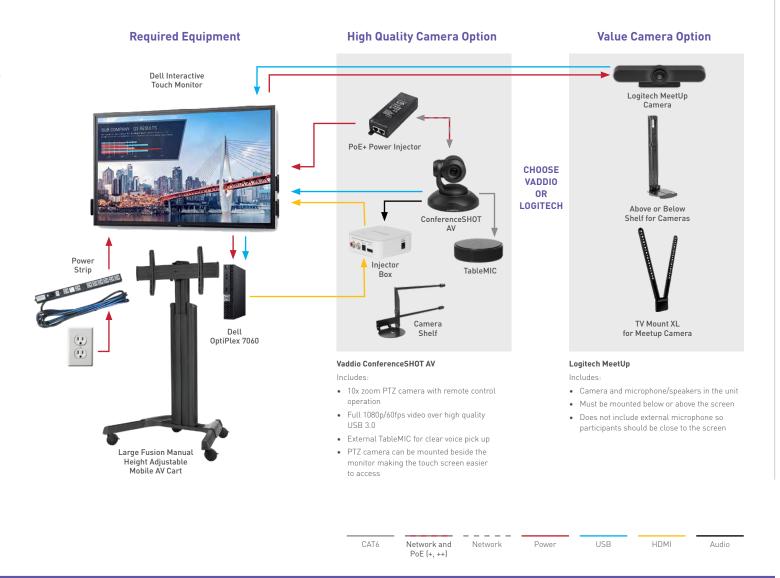

# CART-MOUNTED DELL C7520QT

# Chief Large Fusion Manual Height Adjustable Cart

Easy to adjust • Sleek aesthetics • Flexible cable covers

#### Required:

Dell 4K Interactive Touch Monitor  ${\bf C7520QT}$ 

Dell OptiPlex 7060 (or other computer)

Chief Large Fusion Manual Height Adjustable Mobile AV Cart **LPAUB** 

Middle Atlantic Slim Power Strip, 8 Outlet, 15A, Basic Surge, 20' Cord **PD-815SC-20** 

C2G 6' HDMI Cable **56783** 

C2G 3.3' USB 3.0 Cable **54173** 

## Add on Premium Camera Equipment:

Vaddio ConferenceSHOT AV Bundle – TableMIC **999-99950-500B** [Black]

Chief Above/Below Camera Shelf FCA810

C2G 6' HDMI Cable **56783** (Qty 2)

C2G 25' CAT6 Cable **27135** 

C2G 6' CAT6 Cable 27153

## Add on Logitech MeetUp

Logitech MeetUp 960-001101

Chief Above/Below Camera Shelf FCA810

or Logitech TV Mount XL for MeetUp

939-001656

AMAZING AV EXPERIENCES | legrandav.com

CONTACT US