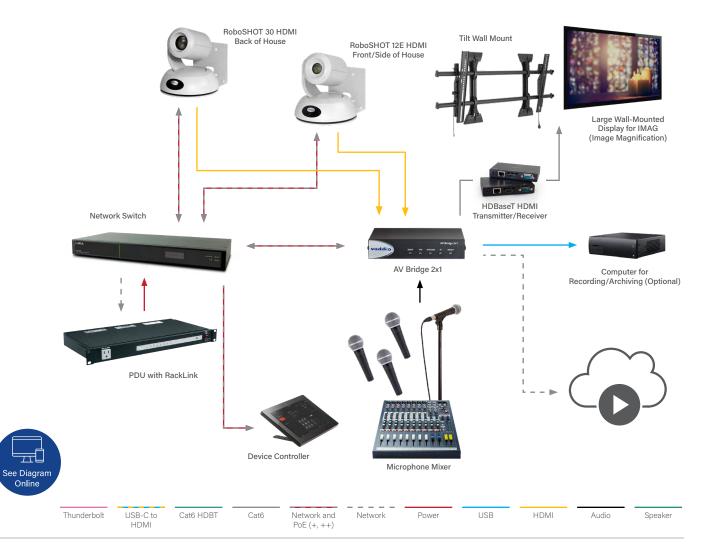

# LIVESTREAMING

### 999-99400-000W

Vaddio RoboSHOT 30 HDMI Camera

### 999-99430-000W

Vaddio AV Bridge 2x1

### 999-8250-000

Vaddio Device Controller

# 999-42300-000

Luxul AV Series 12-Port/8 PoE+ Gigabit Managed Switch

### AMS-1208P

Chief Large Fusion Micro-Adjustable Tilt Wall Mount

### LTM1U

Middle Atlantic Select Series PDU with RackLinkTM

### RLNK-P915R

C2G 10' USB 3.0 A Male to B Male

### 41369

C2G HDBaseT Transmitter/ Receiver Kit C2G30010

# Why We Love It

- · Two cameras allows for a more in-person experience with views of both the front of house and congregation
- · Has ability to broadcast the service directly to online platforms AND send video to overflow rooms via HDMI
- Simple camera and audio controls are volunteer friendly
  - Simple control with two cameras