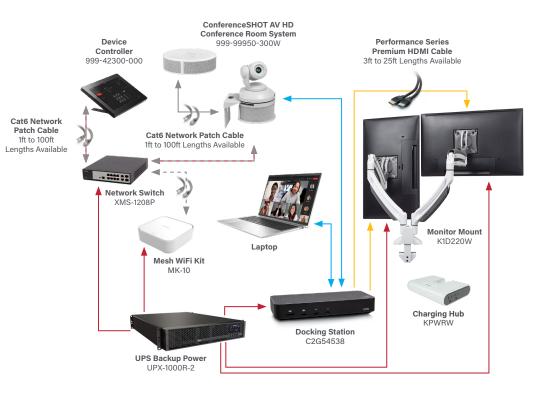

## **Permanent Home Office**

## Why We Love It

- Because you're on customer-facing video calls often and you need an AV solution for your home office that will work reliably every time
- This setup creates a great experience for meetings with customers & vendors, assisting customers, live streaming courses, and collaborating with partners

Ideal For: Sales representatives, service technicians, professors and consultants



Don't forget about us!



**Keyboard and Mouse Tray** KBD-MINI-27F



CHAIR-ADV1-B



**Download** the BOM

PRODUCT LINKS | PRICING AND KICK-IT-UP A NOTCH PRODUCTS





Network and PoE (+, ++)

Network

Power

HDMI