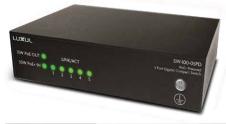

SW-100-05PD PoE+ Powered 5 Port Gigabit Compact Switch

The SW-100-04P and the SW-100-08P have a 58W and 92W power budget, respectively, and can power your PoE+ devices up to 30W in an individual port. So what does that mean, you ask?