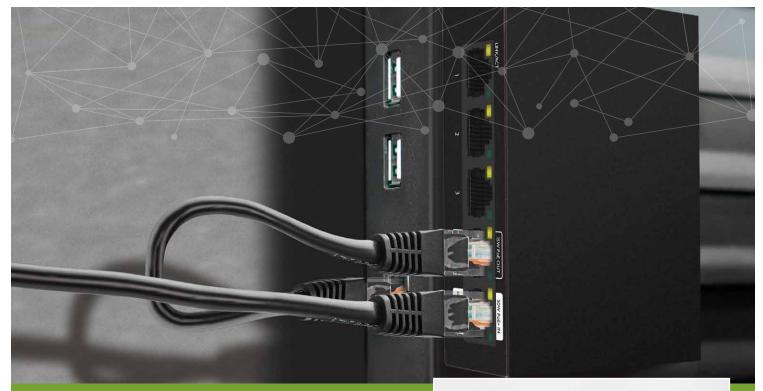

## These switches may be small, but they're a big deal!

The SW-100-05PD is powered by PoE+, so buckle up for the list of feats you can accomplish with it!

Let's say you need to power an AVoIP receiver and connect data to a couple additional devices, but you're working with a few inches of space behind a TV. Drop this clever little switch into that space and connect a 30W PoE+ cable to its PoE+ input port, then connect your AVoIP receiver via PoE to its PoE output port. Additional devices can be plugged into the remaining ports. You'll be passing through 15W of PoE to the AVoIP receiver and maintaining an invisible, behind-the-TV installation. Plus, if you're powering this switch via an upstream managed switch, you'll be able to remotely reboot it if the need ever arises!

Of course, above demonstrates only one of the many use cases. Connect control panels, PoE cameras, AVoIP receivers, or any other PoE device you can think of into almost any space with the small form factor SW-100-05PD. And with rubber feet, mounting brackets with key holes, or magnetic mounting available, place it anywhere!