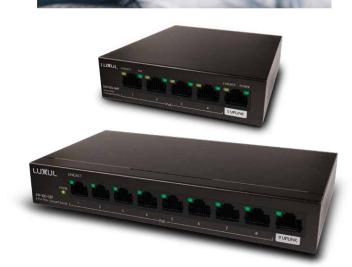

SW-100-05PD PoE+ Powered 5 Port Gigabit Compact Switch

The SW-100-04P and the SW-100-08P have a 58W and 92W power budget, respectively, and can power your PoE+ devices up to 30W in an individual port. So what does that mean, you ask?

And don't worry about difficult setup or configuration! The SW-100-04P and the SW-100-08P are plug-and-play, so you can be up and running quickly on any job.

SW-100-04P and SW-100-08P PoE+ Compact Switches