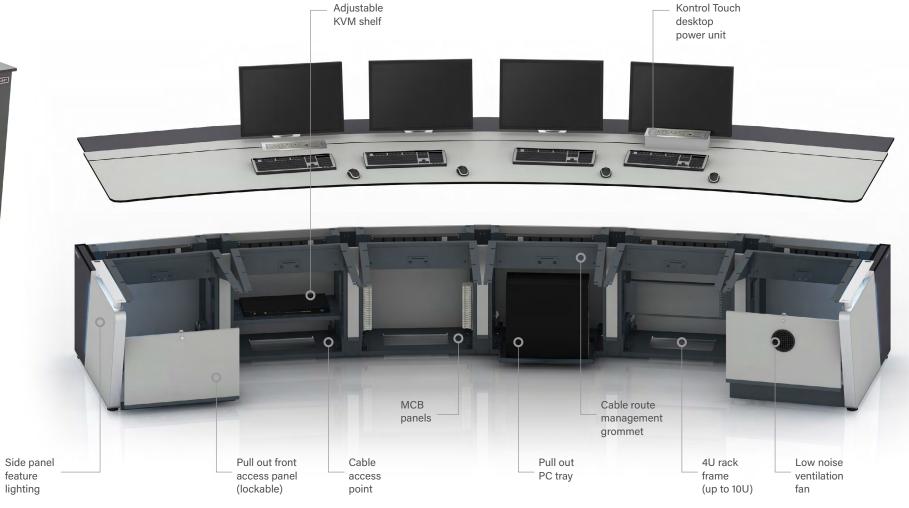

## **MAXIMIZE OPERATOR EFFICIENCIES WITH AV FURNITURE THAT'S DESIGNED FOR THE JOB**

VISIONLINE 24/7. The ideal modular solution for the modern 24/7 control room.

VISIONLINE 24/7 Consoles provide unrivaled flexibility – thanks to a modular design and configuration options including straight, concave and convex. Operators will appreciate the ergonomics as VISIONLINE is available in electric height adjustable models or fixed heights. Designed with features that accommodate AV solutions and make them easily accessible, VISIONLINE truly makes a huge difference in control room efficiencies.

## **CORNER LED LIGHTS**

For secured facilities with different codes (code red, code blue).

Programmable – set it up for any color you want using a remote.

Lighting options can also be tied into a DMS control or lighting control system.

## **CPU HOLDER**

Attaches to leg to keep the CPU off the floor and worksurface.

## **SINGLE MONITOR ARM**

Articulating monitor arm adjusts to user's height and reach.

## KONTROL TOUCH DESKTOP POWER UNIT

Touch it and it will automatically flip to reveal two power outlets and two USB charging ports.

#### **BRIDGING CABINETS**

Connect consoles together to create straight, convex or concave layouts while providing rackmount storage as well.

#### **LED DIMMABLE TASK LIGHT**

Sleek design is dimmable for just the right amount of light.