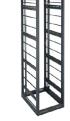

#### **GRK SERIES RACK ENCLOSURE**

Designed for narrow multi-bay systems with high density video cable bundles where horizontal or vertical lacing is desired. Up to 52RU.

#### **VRK SERIES RACK ENCLOSURE**

Designed for narrow multi-bay systems with high density video cable bundles where horizontal or vertical lacing is desired, and higher weight capacity and seismic certification are required.