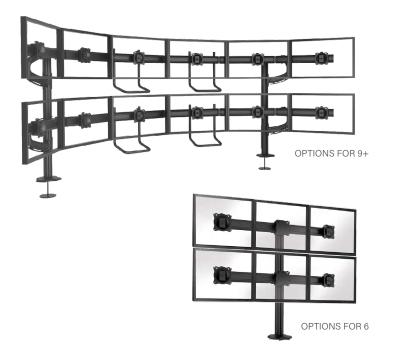

#### **KONTOUR K4 GROMMET MOUNTED ARRAY**

Chief Kontour K4 provides an aesthetic and easily adjustable solution for monitor array stations where multiple users will want to reposition the bank of screens to their preferred viewing distance.