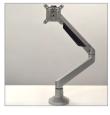

## **SINGLE MONITOR ARM**

Articulating monitor arm adjusts to user's height and reach.