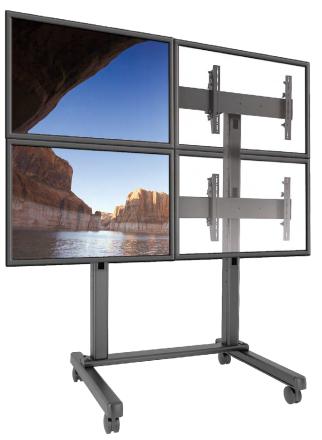

## TILED™ LED VIDEO WALL MOUNTING SYSTEM

Video walls are the backbone of a mission critical environment. LED video walls provide pristine viewing quality for data and graphics - critical in helping visualize information needed to make serious decisions.

The TiLED Series from Chief is a modular, LED mounting system that allows for a high quality, seamless display and endless configurations as well. Its scalable design meets the needs of even the most expansive video walls.