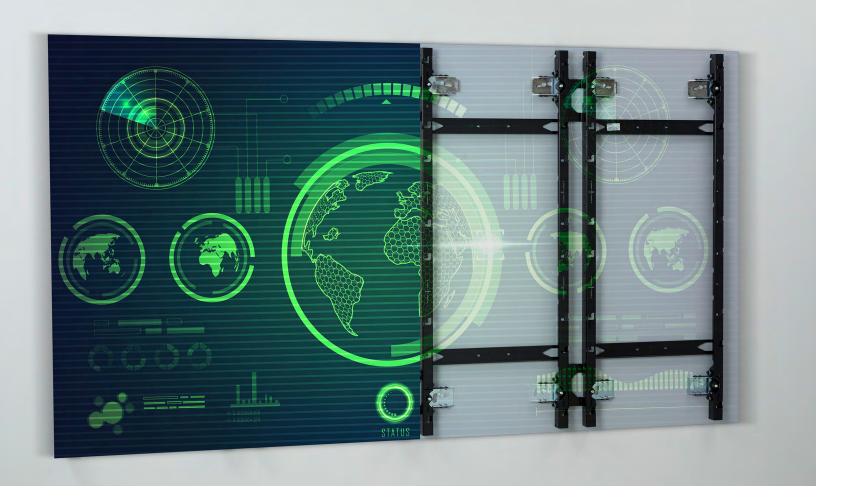

## TILED™ LED VIDEO WALL MOUNTING SYSTEM

Video walls are the backbone of a mission critical environment. LED video walls provide pristine viewing quality for data and graphics - critical in helping visualize information needed to make serious decisions.

The TiLED Series from Chief is a modular, LED mounting system that allows for a high quality, seamless display and endless configurations as well. Its scalable design meets the needs of even the most expansive video walls.