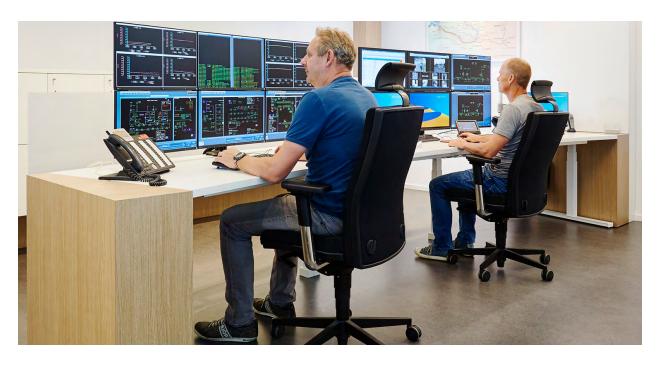

## **MAXIMIZE OPERATOR EFFICIENCIES WITH AV FURNITURE THAT'S DESIGNED FOR THE JOB**

VISIONLINE 24/7. The ideal modular solution for the modern 24/7 control room.

VISIONLINE 24/7 Consoles provide unrivaled flexibility – thanks to a modular design and configuration options including straight, concave and convex. Operators will appreciate the ergonomics as VISIONLINE is available in electric height adjustable models or fixed heights. Designed with features that accommodate AV solutions and make them easily accessible, VISIONLINE truly makes a huge difference in control room efficiencies.

Our exclusive partnership with LundHalsey brings their innovative, award-winning solutions to North America.

## **TAKE COMMAND WITH CONSOLES THAT EASILY ADAPT TO YOUR ROOM**

feature

lighting

KONTROL COMMAND. The customizable solution for today's mission critical rooms.

For control rooms with specific setup needs, Kontrol Command Consoles are modular and fully customizable as well. They accommodate a wide range of accessories and are available in straight, concave and convex models to fit any room configuration.