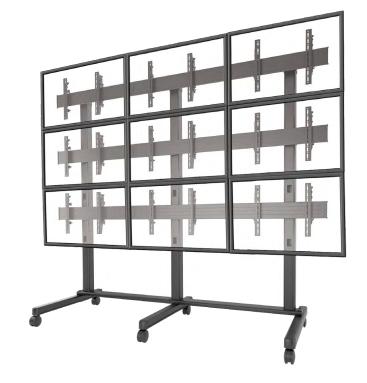

## CHIEF FUSION MICRO-ADJUSTABLE LARGE FREESTANDING VIDEO WALL SOLUTIONS

Chief's FUSION freestanding solution makes it possible to construct video walls in any location – and easily move them to another area. Comes in landscape or portrait arrangements to fit any application. The LVM cart allows a video wall to be moved into any application, while the LBM bolt-down freestanding video wall creates a permanent solution when a wall isn't available. Available in 2x2, 3x1, 3x2 and 3x3.