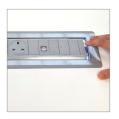

## KONTROL TOUCH DESKTOP POWER UNIT

Touch it and it will automatically flip to reveal two power outlets and two USB charging ports.