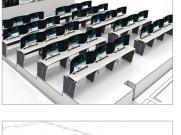

## **MAXIMIZE OPERATOR EFFICIENCIES WITH AV FURNITURE THAT'S DESIGNED FOR THE JOB**

VISIONLINE 24/7. The ideal modular solution for the modern 24/7 control room.

VISIONLINE 24/7 Consoles provide unrivaled flexibility – thanks to a modular design and configuration options including straight, concave and convex. Operators will appreciate the ergonomics as VISIONLINE is available in electric height adjustable models or fixed heights. Designed with features that accommodate AV solutions and make them easily accessible, VISIONLINE truly makes a huge difference in control room efficiencies.

## **TAKE COMMAND WITH CONSOLES THAT EASILY ADAPT TO YOUR ROOM**

feature

lighting

KONTROL COMMAND. The customizable solution for today's mission critical rooms.

For control rooms with specific setup needs, Kontrol Command Consoles are modular and fully customizable as well. They accommodate a wide range of accessories and are available in straight, concave and convex models to fit any room configuration.