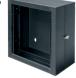

#### **SWR SERIES SHALLOW WALL RACKS**

Acts as both a connector panel and a generous pull-box. Includes adjustable rackrail and LKO's for conduit entry on top and bottom of backpan.