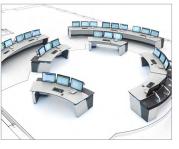

## **TAKE COMMAND WITH CONSOLES THAT EASILY ADAPT TO YOUR ROOM**

feature

lighting

KONTROL COMMAND. The customizable solution for today's mission critical rooms.

For control rooms with specific setup needs, Kontrol Command Consoles are modular and fully customizable as well. They accommodate a wide range of accessories and are available in straight, concave and convex models to fit any room configuration.