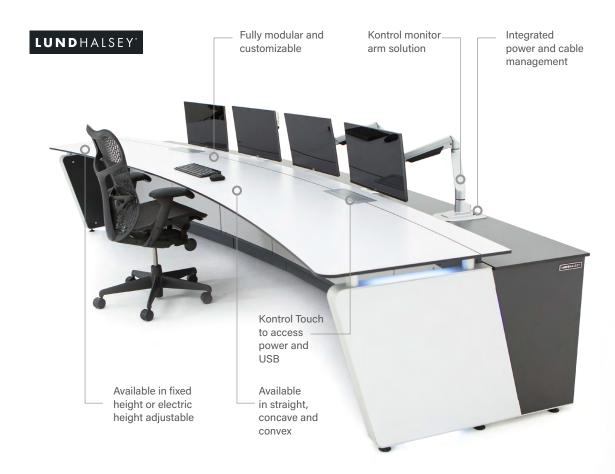

## **MAXIMIZE OPERATOR EFFICIENCIES WITH AV FURNITURE THAT'S DESIGNED FOR THE JOB**

VISIONLINE 24/7. The ideal modular solution for the modern 24/7 control room.

VISIONLINE 24/7 Consoles provide unrivaled flexibility – thanks to a modular design and configuration options including straight, concave and convex. Operators will appreciate the ergonomics as VISIONLINE is available in electric height adjustable models or fixed heights. Designed with features that accommodate AV solutions and make them easily accessible, VISIONLINE truly makes a huge difference in control room efficiencies.

## KONTROL TOUCH DESKTOP POWER UNIT

Touch it and it will automatically flip to reveal two power outlets and two USB charging ports.