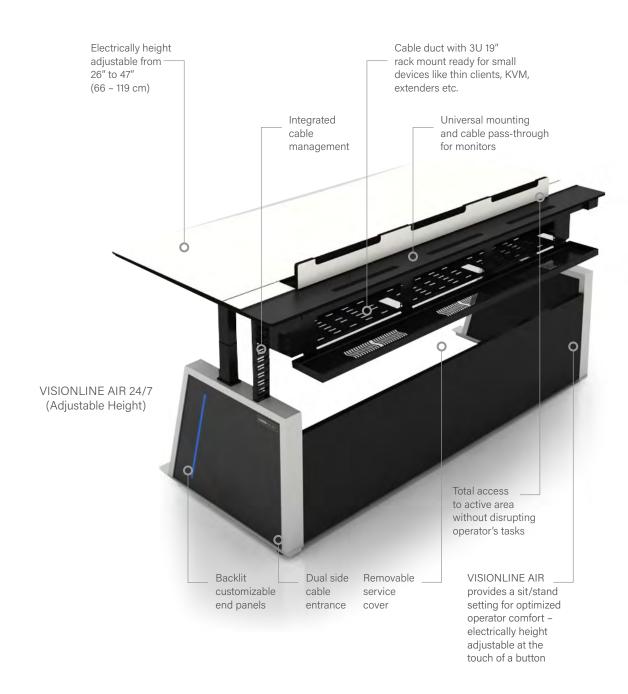

## **MAXIMIZE OPERATOR EFFICIENCIES WITH AV FURNITURE THAT'S DESIGNED FOR THE JOB**

VISIONLINE 24/7. The ideal modular solution for the modern 24/7 control room.

VISIONLINE 24/7 Consoles provide unrivaled flexibility – thanks to a modular design and configuration options including straight, concave and convex. Operators will appreciate the ergonomics as VISIONLINE is available in electric height adjustable models or fixed heights. Designed with features that accommodate AV solutions and make them easily accessible, VISIONLINE truly makes a huge difference in control room efficiencies.

## **TAKE COMMAND WITH CONSOLES THAT EASILY ADAPT TO YOUR ROOM**

feature

lighting

KONTROL COMMAND. The customizable solution for today's mission critical rooms.

For control rooms with specific setup needs, Kontrol Command Consoles are modular and fully customizable as well. They accommodate a wide range of accessories and are available in straight, concave and convex models to fit any room configuration.