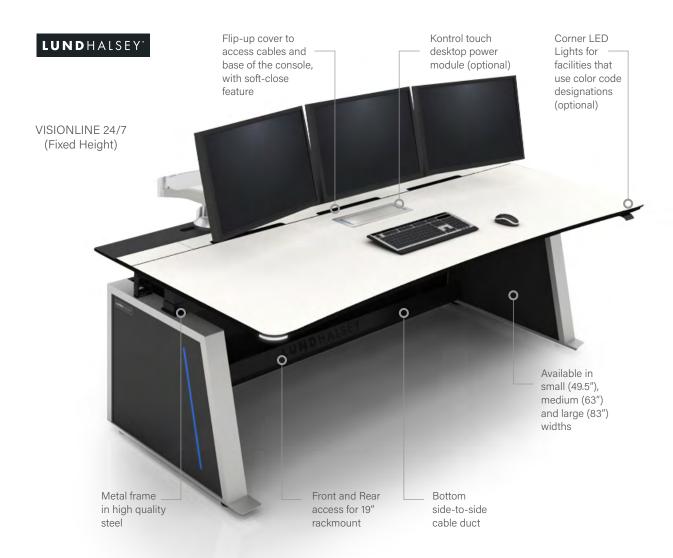

## **MAXIMIZE OPERATOR EFFICIENCIES WITH AV FURNITURE THAT'S DESIGNED FOR THE JOB**

VISIONLINE 24/7. The ideal modular solution for the modern 24/7 control room.

VISIONLINE 24/7 Consoles provide unrivaled flexibility – thanks to a modular design and configuration options including straight, concave and convex. Operators will appreciate the ergonomics as VISIONLINE is available in electric height adjustable models or fixed heights. Designed with features that accommodate AV solutions and make them easily accessible, VISIONLINE truly makes a huge difference in control room efficiencies.

## **CORNER LED LIGHTS**

For secured facilities with different codes (code red, code blue).

Programmable – set it up for any color you want using a remote.

Lighting options can also be tied into a DMS control or lighting control system.

## KONTROL TOUCH DESKTOP POWER UNIT

Touch it and it will automatically flip to reveal two power outlets and two USB charging ports.