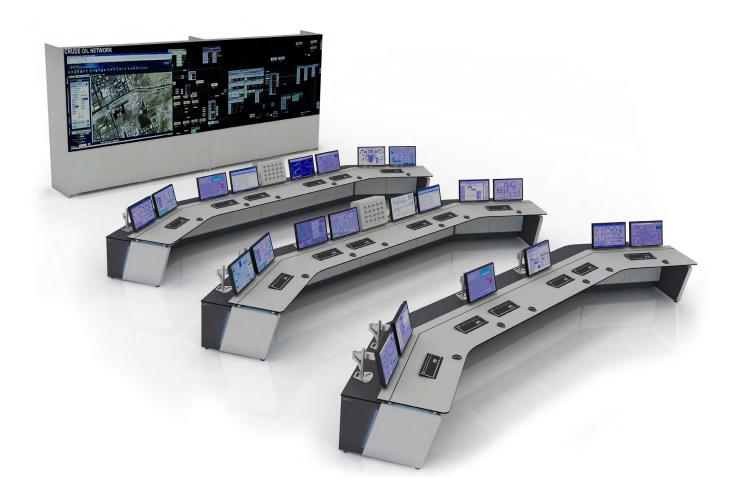

## **MAXIMIZE OPERATOR EFFICIENCIES WITH AV FURNITURE THAT'S DESIGNED FOR THE JOB**

VISIONLINE 24/7. The ideal modular solution for the modern 24/7 control room.

VISIONLINE 24/7 Consoles provide unrivaled flexibility – thanks to a modular design and configuration options including straight, concave and convex. Operators will appreciate the ergonomics as VISIONLINE is available in electric height adjustable models or fixed heights. Designed with features that accommodate AV solutions and make them easily accessible, VISIONLINE truly makes a huge difference in control room efficiencies.

## **TAKE COMMAND WITH CONSOLES THAT EASILY ADAPT TO YOUR ROOM**

feature

lighting

KONTROL COMMAND. The customizable solution for today's mission critical rooms.

For control rooms with specific setup needs, Kontrol Command Consoles are modular and fully customizable as well. They accommodate a wide range of accessories and are available in straight, concave and convex models to fit any room configuration.