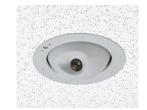

#### **ROBOFLIP PTZ CAMERA -**NOW YOU SEE IT, NOW YOU DON'T

The Vaddio RoboFLIP 30 HDBT PTZ camera fully rotates into its ceiling enclosure when it's in standby mode, providing full assurance that it's off and video feeds are not active. Ideal for conference rooms where knowledge of active video status is of critical importance.