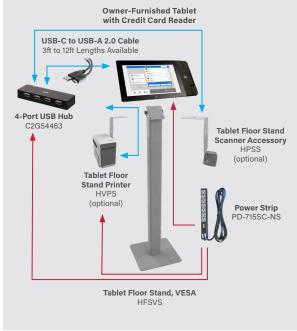

Tablet Tabletop Stand with Owner-Furnished Tablet

Tablet Floor Stand with Owner-Furnished Tablet for Messaging or Information

Tablet Floor Stand with Owner-Furnished Tablet with Credit Card Reader

Download
the BOM
PRODUCT LINKS | PRICING
AND KICK-IT-UP A NOTCH PRODUCTS

Cat6

Power

USB