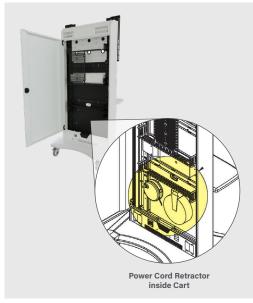

## **Why We Love It**

- Complete conference room on a cart with remote management
- Just add a display and a laptop and collaborate anywhere
- Optional shelf and cable retractors allow customization and convenience
- All-in-one design makes deployment quick and easy
- HuddleSHOT camera is factory installed roll it off the crate and into an active conference in minutes