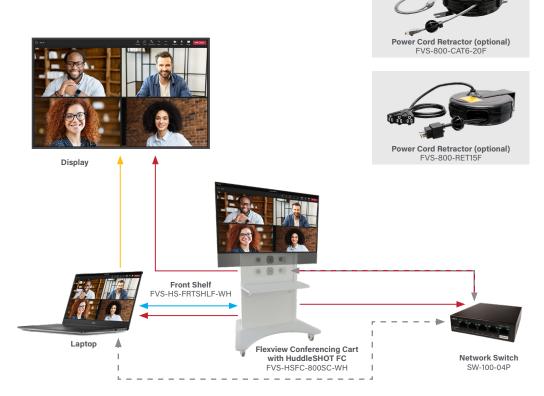

## **Mobile Hybrid Conferencing**

Cart + Camera

## **Why We Love It**

- Complete conference room on a cart with remote management
- Just add a display and a laptop and collaborate anywhere
- Optional shelf and cable retractors allow customization and convenience
- All-in-one design makes deployment quick and easy
- HuddleSHOT camera is factory installed roll it off the crate and into an active conference in minutes

## **Use of Space**

- 3-5 in-person attendees
- Unlimited remote participants