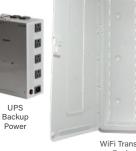

# **Part Numbers**

On-Q 30" Plastic Enclosure with Hinged Door

# ENP3050-NA

On-Q UPS Backup Power

## UPS-SC600

Luxul Dual-Band Wireless AC1200 Gigabit Router