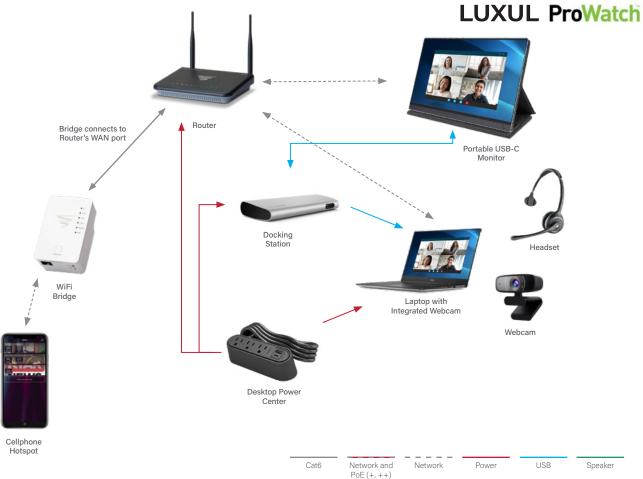

# **Monitor your** network install with

Wiremold Desktop Power Center WSPC320CBK

Luxul WiFi Bridge + Range Extender

Luxul Dual-Band Wireless AC1200 Gigabit Router

On-Q 14' Cat6 AC3614BEV1

XWR-1200

**Part Numbers** 

# **Maximize Network Quality**

WHY: Upgrade to a wireless mesh kit for ease of use and unstoppable WiFi coverage.

# Stand it Up

WHY: Get creative with your space, add a portable and adjustable laptop stand.

AMAZING AV EXPERIENCES | legrandav.com