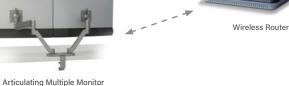

## NV-P10WH

Chief Kontour K2C Articulating Column Mount

# K2C220S

Chief Kontour K1 and K2 Extension Arm (qty. 2)

# KRA220S

Chief Column Mounted Extreme Tilt Head Accessory

# KRA231S

Chief Laptop Tray

# AC3614BEV1

Chief Mini Arm 27" Keyboard and Mouse Tray