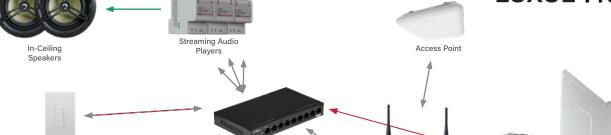

# **Part Numbers**

Middle Atlantic 18 RU Essex QAR Series Quick Assembly Rack, 24 Inches Deep QAR-18-24

Middle Atlantic Shelf Mount Power, 8 Outlet, 15A

# PD-815SC-PBSH

Luxul Epic 5 - Dual-WAN Gigabit Router

# ABR-5000

Luxul 24-Port Gb PoE+ Managed Switch

# SW-610-24P-R

Luxul Wireless Controller - 32 Access Point Support XWC-2000

Luxul Apex™ Wave 2 AC3100 Dual-Band Access Point (x2)

# XAP-1610

Nuvo P10 Keypad

# NV-P10WH

Nuvo P400 Tabletop Player

# KRA300S

On-Q 14' Cat6 (x6)