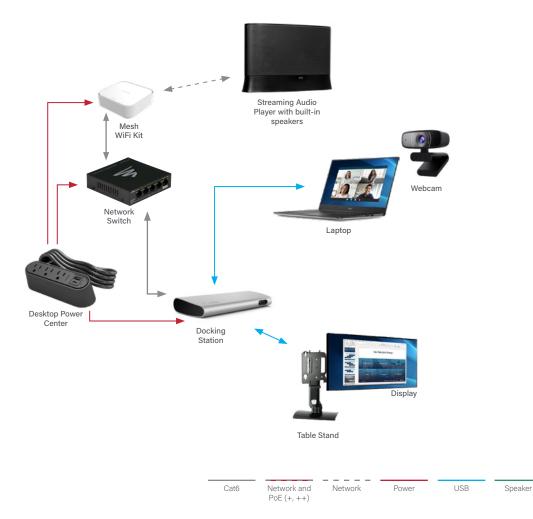

# **Part Numbers**

Luxul Epic Mesh WiFi Kit (includes two nodes)

MK-10

Luxul 4 Port GB PoE+ Switch

SW-100-04P

Nuvo Tabletop Player

NV-P400

Desktop Power Center

On-Q 14' Cat6 (x3)

AC3614BEV1

On-Q 2m Premium High Speed HDMI Cable

AC3MP2WH

Chief Medium Flat Panel Swivel Table Stand MSSUB

# Never Battle for Bandwidth

WHY: Additional wireless mesh points allow for greater WiFi coverage.

**Expand your Network** 

WHY: A larger network switch will get you more expandability and greater flexibility.