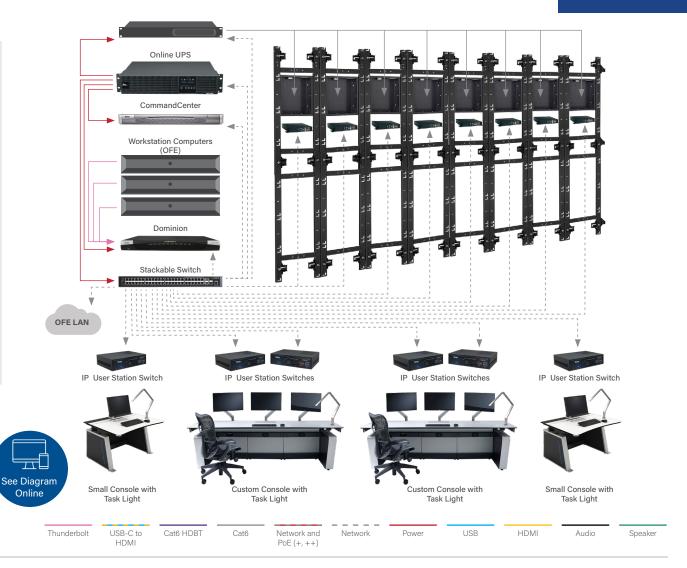

## VIDEO WALL AND CONSOLES

Product recommendations for an 8x8 direct view LED wall (flat wall) and KVM over IP system for command/control center.

### POWER AND CONTROL

Middle Atlantic Products Online UPS with IP Card, (atv. 1)

## UPS-OL3000R, UPS-OLIPCARD

Raritan CommandCenter® CC-V1-128 with optional CC-SG\*

Raritan Dominion KX III KVM over IP DKX3-808\*

(Add on dongles for specific computer support)

Luxul 48-Port Managed Switch SW-610-48P-F

### **CONSOLES**

Raritan Dominion KX III, KVM over IP User Station DKX3-UST\*

LundHalsey VisionLine 24/7 Console, Small LH-VLCSS

LundHalsey VisionLine LED Task Light LH-VLALGT

LundHalsey Kontrol Custom 24/7 Console LH-CUSTOM

#### VIDEO WALL

Chief PAC Box PAC527L

Chief TiLED Mounts for DvLED TIL1x4UU

(Model varies by LED Mfgr)

Chief TiLED Vertical Connector Kit TILVABU

(Model varies by LED Mfgr)

Middle Atlantic Premium+ PDU with

RackLink, 4 Outlet 20A RLNK-P420

\*NOTE: Raritan products have a dedicated team. For details, contact government-sales@raritan.com. NOTE: Video distribution and direct view LED system not shown in diagram.