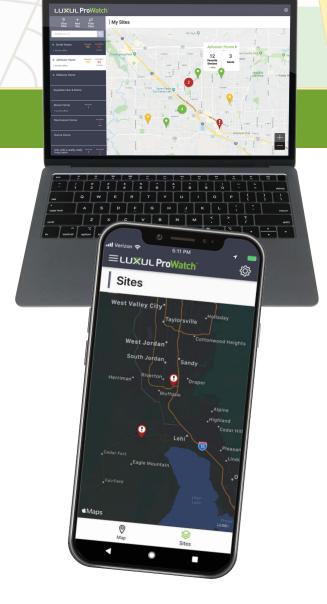

With the following features, enjoy peace of mind knowing your clients' systems will be accessible at any time from anywhere:

- · Receive notifications when devices fall offline
- Perform firmware updates on select Luxul routers and access points
- Customizable alerts
- Site-level status indicators for offline devices and firmware updates
- · Access sites in map or list views
- · Configure devices remotely via web user interfaces
- Remotely power cycle PDUs and PoE switches