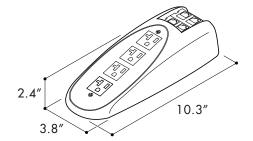

#### **DEVICE INFORMATION**

NAME: Quad Receptacle

DESCRIPTION: The Quad Receptacle is a pre-wired, 20-amp outlet

device available in a single-circuit option. The device includes 4 power outlets and up to 4 customizable

data keystone modules.

ELECTRICAL
US: This device meets UL 111 standards for multioutlet assemblies and is listed by ETL / Intertek.

The device is identified with the ETL Listed Mark.

Canada: This device meets CAN/CSA 22.2 No. 62 standards for surface raceway systems and is listed by ETL / Intertek. The device is identified with the