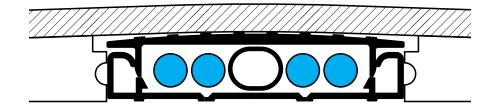

# WIREWAY CAPACITY

Alongside the shielded flexible power conduit, the wireway can accomodate up to (4) low-voltage cables (data, telecom, AV):

# WIREWAY DIMENSIONS

Outside Dimensions: 2.7" x .65"

Inside Dimensions: 2" x .4"