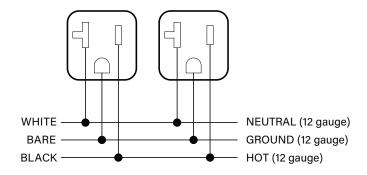

# WIRING DIAGRAM

Both the Duplex and Quad power devices are single-circuit, pre-wired systems. The flexible conduit includes a 1/2" knockout fitting and typically connects to a junction box in the wall or ceiling: