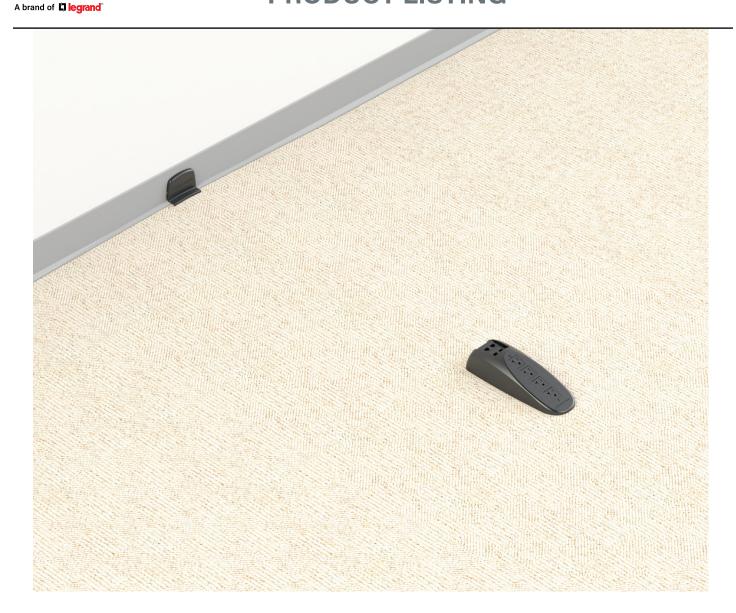

#### **DEVICE INFORMATION**

NAME: Quad Receptacle

DESCRIPTION: The Quad Receptacle is a pre-wired, 20-amp outlet

device available in a single-circuit option. The device includes 4 power outlets and up to 4 customizable

data keystone modules.

ELECTRICAL
US: This device meets UL 111 standards for multioutlet assemblies and is listed by ETL / Intertek.

The device is identified with the ETL Listed Mark.

Canada: This device meets CAN/CSA 22.2 No. 62 standards for surface raceway systems and is listed by ETL / Intertek. The device is identified with the

cETL Listed Mark.