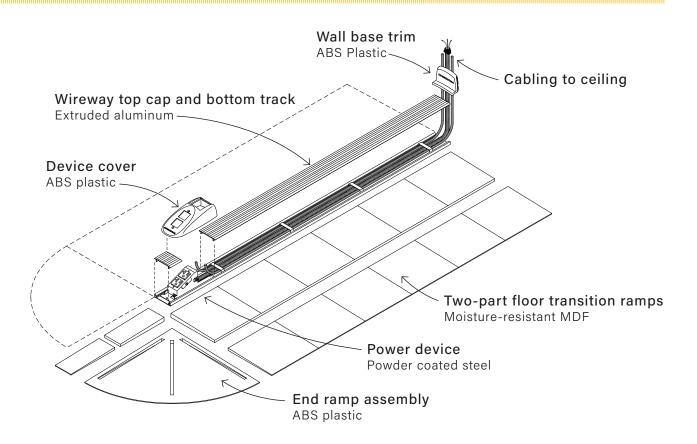

# PRODUCT LISTING

One complete Under-Carpet Raceway provides everything you need in the length specified, including complete wireway, MDF\* ramps, and power systems as well as all the accessories you need for installation.

#### **DEVICE INFORMATION**

NAME: Quad Receptacle

DESCRIPTION: The Quad Receptacle is a pre-wired, 20-amp outlet

device available in a single-circuit option. The device includes 4 power outlets and up to 4 customizable

data keystone modules.

ELECTRICAL
US: This device meets UL 111 standards for multioutlet assemblies and is listed by ETL / Intertek.

The device is identified with the ETL Listed Mark.

Canada: This device meets CAN/CSA 22.2 No. 62 standards for surface raceway systems and is listed by ETL / Intertek. The device is identified with the

cETL Listed Mark.

# WIRING DIAGRAM

Both the Duplex and Quad power devices are single-circuit, pre-wired systems. The flexible conduit includes a 1/2" knockout fitting and typically connects to a junction box in the wall or ceiling: