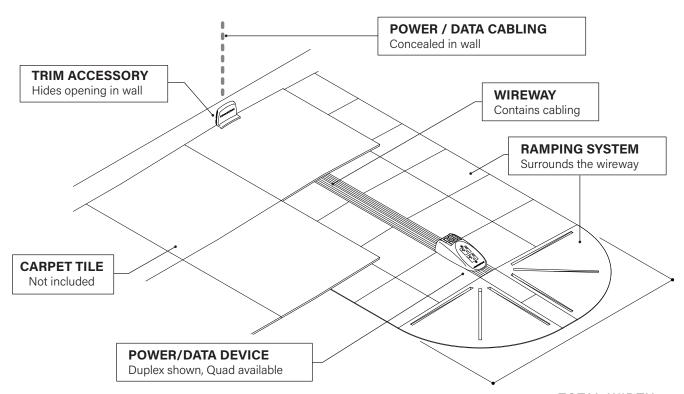

TOTAL WIDTH: 32.7" WIREWAY HEIGHT: .65"

# WIREWAY CAPACITY

Alongside the shielded flexible power conduit, the wireway can accomodate up to (4) low-voltage cables (data, telecom, AV):

# WIREWAY DIMENSIONS

Outside Dimensions: 2.7" x .65"

Inside Dimensions: 2" x .4"