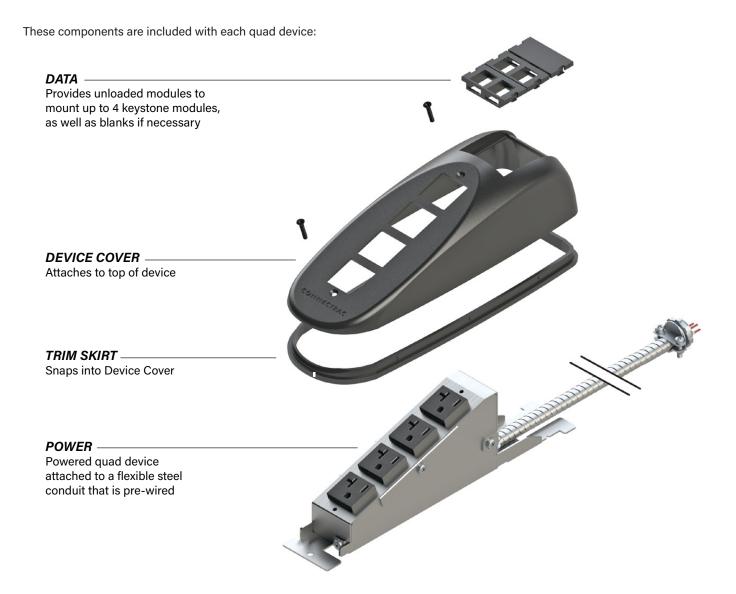

#### **DEVICE INFORMATION**

NAME: Quad Receptacle

DESCRIPTION: The Quad Receptacle is a pre-wired, 20-amp outlet

device available in a single-circuit option. The device includes 4 power outlets and up to 4 customizable

data keystone modules.

ELECTRICAL
US: This device meets UL 111 standards for multioutlet assemblies and is listed by ETL / Intertek.

The device is identified with the ETL Listed Mark.

Canada: This device meets CAN/CSA 22.2 No. 62 standards for surface raceway systems and is listed by ETL / Intertek. The device is identified with the

cETL Listed Mark.