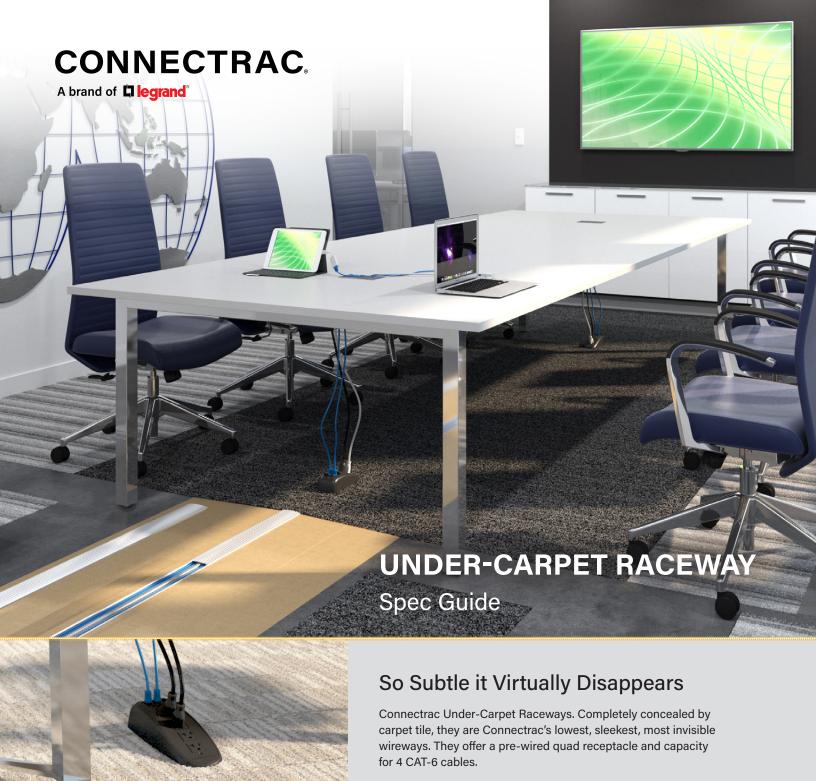

# **Features & Benefits**

- Lower, leaner and virtually invisible
- Completely hidden under carpet tile
- Wireway channel for power and 4 CAT-6 cables
- Special galvanized oval flex conduit pre-wired for power
- AV/Data completely separated from power by steel conduit
- ADA compliant